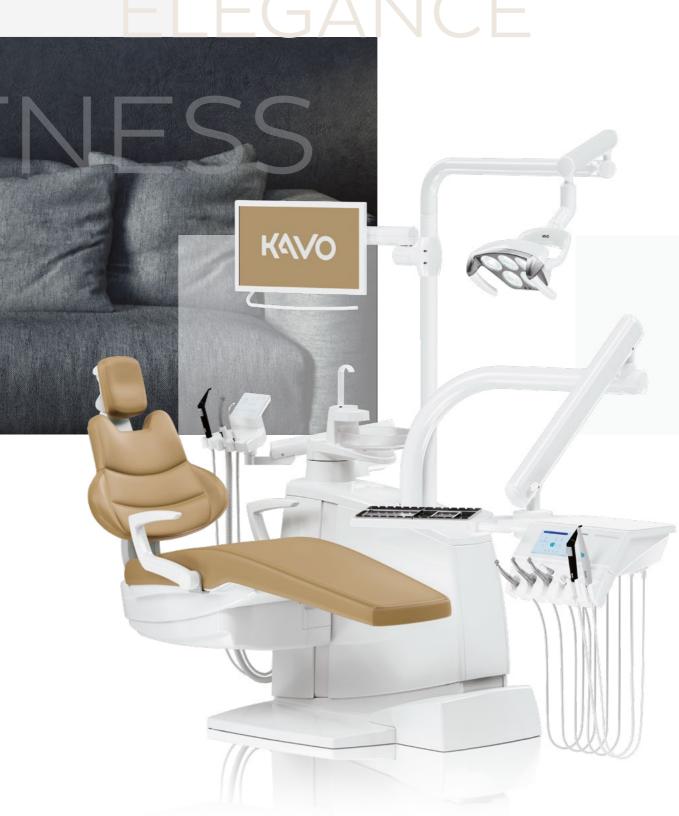

## KaVo RELAXline Soft Upholstery. Cashmere

Softness in its most attractive form.

- Soft upholstery made of memory foam and a leatherette cover
- · Attractive, soft-cover that looks and feels like leather
- Cover is antimicrobial protection certified, in accordance with EPA regulations (United States Environmental Protection Agency)
- High-quality, hand-sewn designer stitching
- · Exclusively manufactured by hand in Germany
- Available in two new colours Graphite and Cashmere exclusive to the KaVo RELAXline Soft Upholstery
- For seat cushions, the Progress and Comfort backrests, double-joint headrest with mechanical/pneumatic locking and motorised headrest

KaVo PHYSIO also available in Graphite and Cashmere, without memory foam and designer stitching.

#### **Equipment for the practice**

KaVo treatment units, treatment lights, practitioners' chairs, patient communication systems, dental microscopes and further accessories for the dental practice.