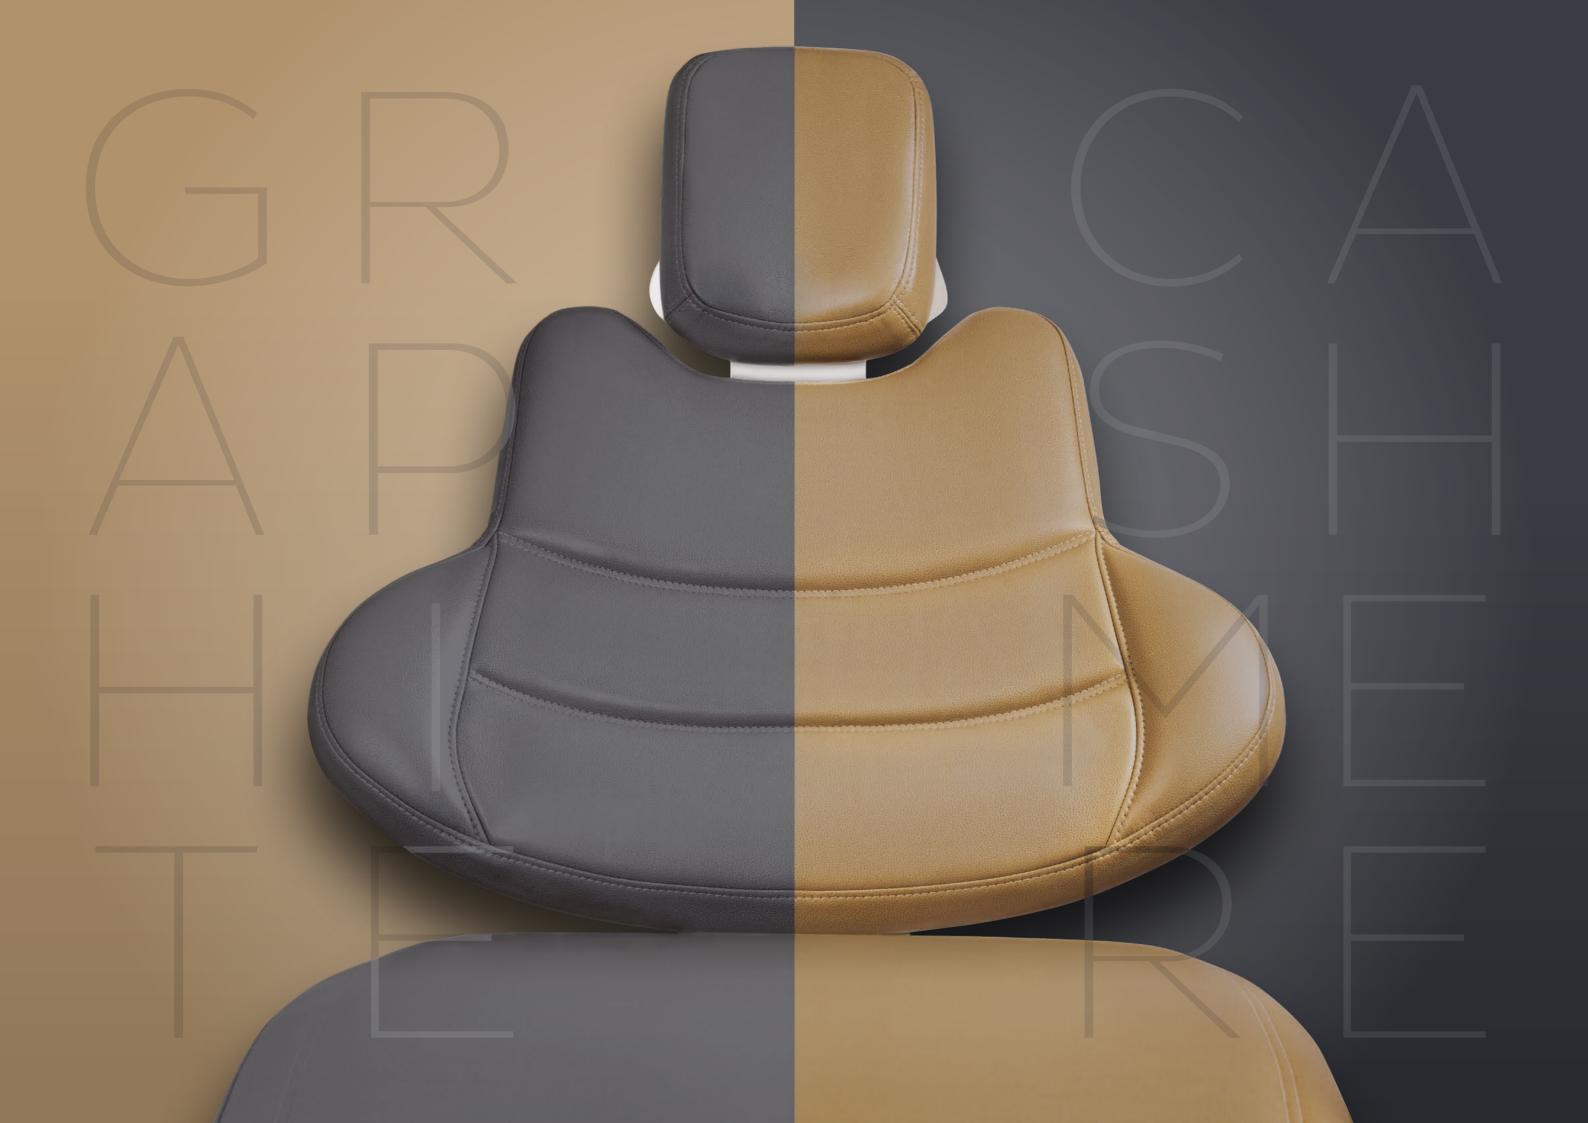

# **KaVo RELAXline Soft Upholstery.**Graphite

### Relaxation you can see.

You will see: the fascinating, elegant colour — Graphite or Cashmere — and the superb design. You will feel: the extremely comfortable memory foam, covered in a soft and smooth material. Your patients will say: "Rarely have I been so comfortable at the dentist, even during longer treatments."

## KaVo RELAXline Soft Upholstery. Cashmere

Softness in its most attractive form.

- Soft upholstery made of memory foam and a leatherette cover
- · Attractive, soft-cover that looks and feels like leather
- Cover is antimicrobial protection certified, in accordance with EPA regulations (United States Environmental Protection Agency)
- High-quality, hand-sewn designer stitching
- · Exclusively manufactured by hand in Germany
- Available in two new colours Graphite and Cashmere exclusive to the KaVo RELAXline Soft Upholstery
- For seat cushions, the Progress and Comfort backrests, double-joint headrest with mechanical/pneumatic locking and motorised headrest