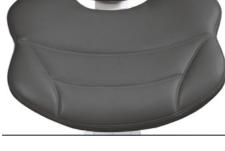

# **KaVo RELAXline Soft Upholstery.**Graphite

### Relaxation you can see.

You will see: the fascinating, elegant colour — Graphite or Cashmere — and the superb design. You will feel: the extremely comfortable memory foam, covered in a soft and smooth material. Your patients will say: "Rarely have I been so comfortable at the dentist, even during longer treatments."

## KaVo RELAXline Soft Upholstery. Cashmere

Softness in its most attractive form.

- Soft upholstery made of memory foam and a leatherette cover
- · Attractive, soft-cover that looks and feels like leather
- Cover is antimicrobial protection certified, in accordance with EPA regulations (United States Environmental Protection Agency)
- High-quality, hand-sewn designer stitching
- · Exclusively manufactured by hand in Germany
- Available in two new colours Graphite and Cashmere exclusive to the KaVo RELAXline Soft Upholstery
- For seat cushions, the Progress and Comfort backrests, double-joint headrest with mechanical/pneumatic locking and motorised headrest