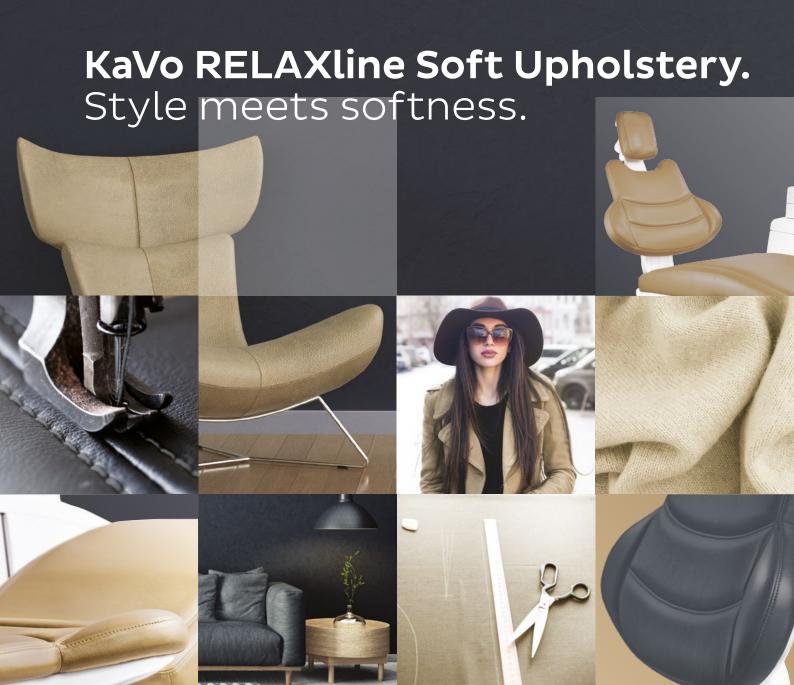

Exclusive design — exceptional comfort. The new KaVo RELAXline Soft Upholstery.

## Softer than ever, ergonomic as always.

### Relaxation you can see.

You will see: the fascinating, elegant colour — Graphite or Cashmere — and the superb design. You will feel: the extremely comfortable memory foam, covered in a soft and smooth material. Your patients will say: "Rarely have I been so comfortable at the dentist, even during longer treatments."

## KaVo RELAXline Soft Upholstery. Cashmere

Softness in its most attractive form.

- Soft upholstery made of memory foam and a leatherette cover
- · Attractive, soft-cover that looks and feels like leather
- Cover is antimicrobial protection certified, in accordance with EPA regulations (United States Environmental Protection Agency)
- High-quality, hand-sewn designer stitching
- · Exclusively manufactured by hand in Germany
- Available in two new colours Graphite and Cashmere exclusive to the KaVo RELAXline Soft Upholstery
- For seat cushions, the Progress and Comfort backrests, double-joint headrest with mechanical/pneumatic locking and motorised headrest