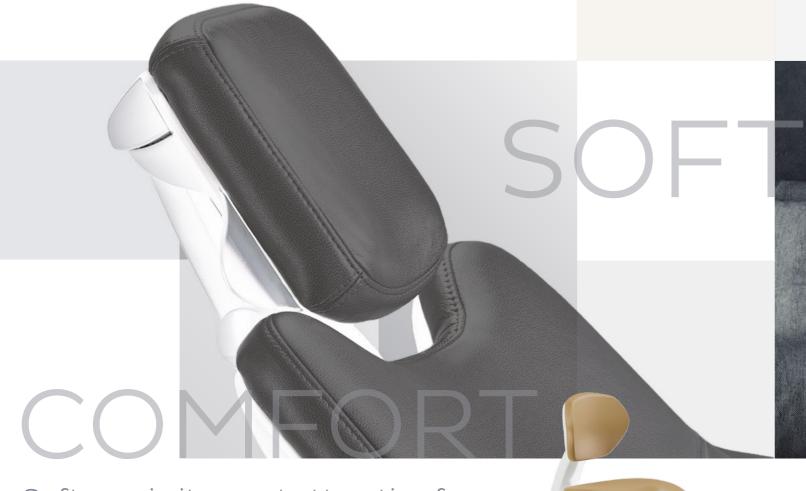

## Softer than ever, ergonomic as always.

### Relaxation you can see.

You will see: the fascinating, elegant colour — Graphite or Cashmere — and the superb design. You will feel: the extremely comfortable memory foam, covered in a soft and smooth material. Your patients will say: "Rarely have I been so comfortable at the dentist, even during longer treatments."

## KaVo RELAXline Soft Upholstery. Cashmere

Softness in its most attractive form.

- Soft upholstery made of memory foam and a leatherette cover
- · Attractive, soft-cover that looks and feels like leather
- Cover is antimicrobial protection certified, in accordance with EPA regulations (United States Environmental Protection Agency)
- High-quality, hand-sewn designer stitching
- · Exclusively manufactured by hand in Germany
- Available in two new colours Graphite and Cashmere exclusive to the KaVo RELAXline Soft Upholstery
- For seat cushions, the Progress and Comfort backrests, double-joint headrest with mechanical/pneumatic locking and motorised headrest