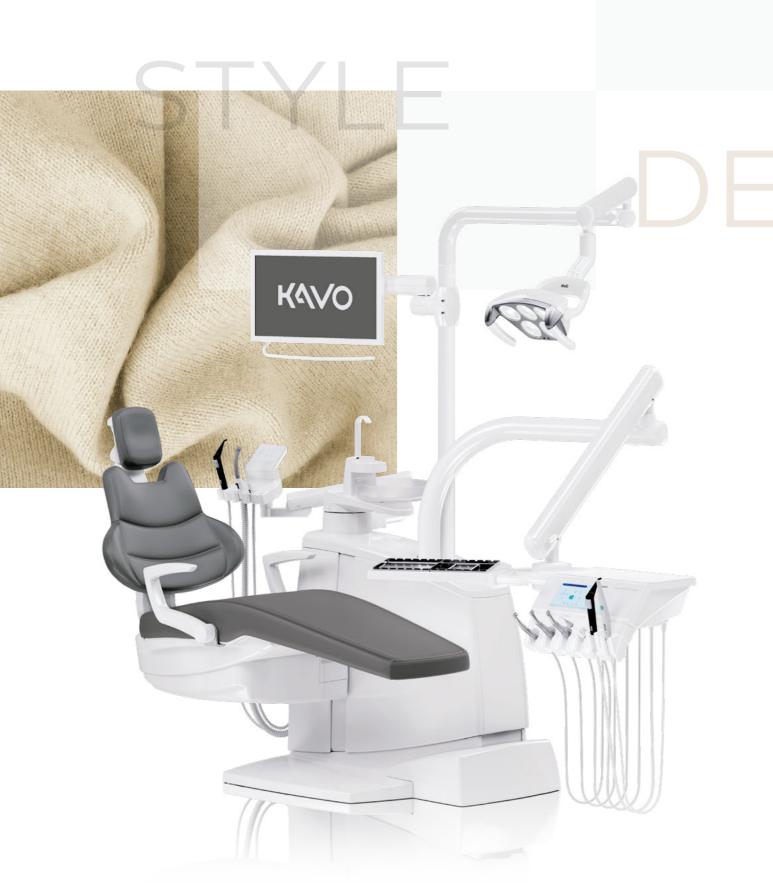

Also available with Comfort backrest in Graphite and Cashmere.

KaVo PHYSIO also available in Graphite and Cashmere, without memory foam and designer stitching.