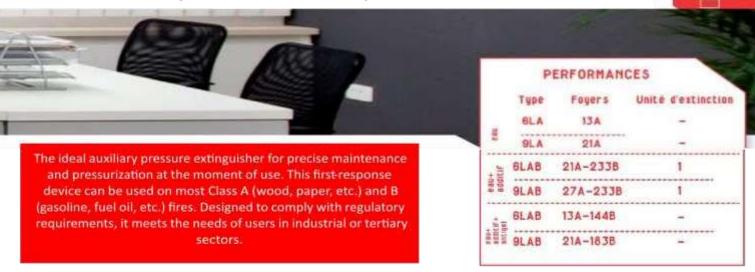

#### **PERFORMANCE:**

- Among the best-performing fireplaces on the market,
- Corrosion-resistant alloy obturator and thick studs (M10;) resistant to pressure,
- The additive's technical characteristics are maintained thanks to its packaging in an unmixed bottle,
- 100% of the additive is mixed on impact.