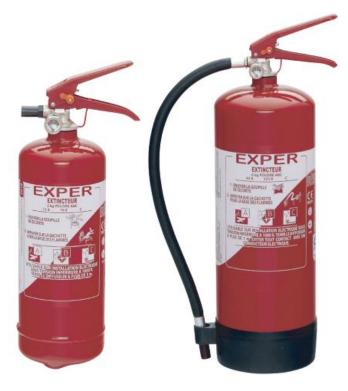

# **EXPER" EXTINGUISHERS 1-2-6-9 Kg Permanent Pressure - ABC Powder**

The EXPER Permanent Pressure Fire Extinguisher range meets all your needs in terms of long-term use. Ideal for optimal user safety, it combines robustness, performance and simplicity. Ideal extinguisher on class A fires (wood, paper,...), B (gasoline, fuel,...) and C (gas, chemicals, etc.) Designed in compliance with regulatory requirements and in an eco-design approach, it meets the needs of industrial or tertiary activities.