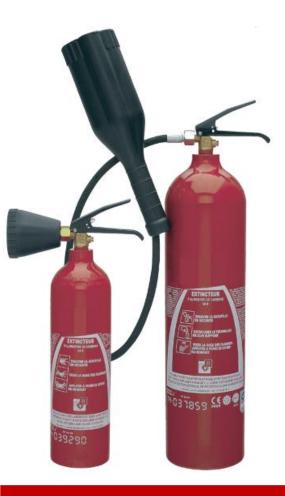

# CO<sup>2</sup> EXTINGUISHERS 2 - 5 Kg Permanent Pressure - Aluminium

The top-of-the-range EUROFEU CO<sup>2</sup> extinguisher series meets all your environmental and long-term use requirements. This range combines lightness, performance and aesthetics. For use on Class B fires (gasoline, fuel oil, etc.) and electrical fires. Designed in compliance with regulatory requirements, it meets the needs of industrial and food industry activities, and those involving sensitive and electrical equipment.

#### HANDLING - COMFORT:

- Lightweight aluminum body and flat bottom for easy handling,
- Corrosion-resistant aluminum body,
- 5 KG version: Flexible for better approach to fire.