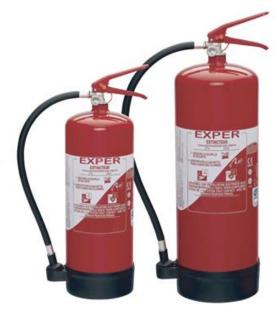

# EXPER FIRE EXTINGUISHERS 6-9 L

Permanent Pressure - Water with premixed additive

The EXPER range of permanent pressure extinguishers meets all your needs in terms of long-term use. Ideal for optimum user safety, it combines robustness, performance and simplicity. Ideal for Class A (wood, paper, etc.), B (gasoline, fuel oil, etc.) and F (oil, cooking, etc.) fires. Designed in compliance with regulatory requirements and with an eco-design approach, it meets the needs of industrial and tertiary activities.

## **THE PRODUCTS**

- Standard baseplate
- Double additive approval
- Optional screen printer customization