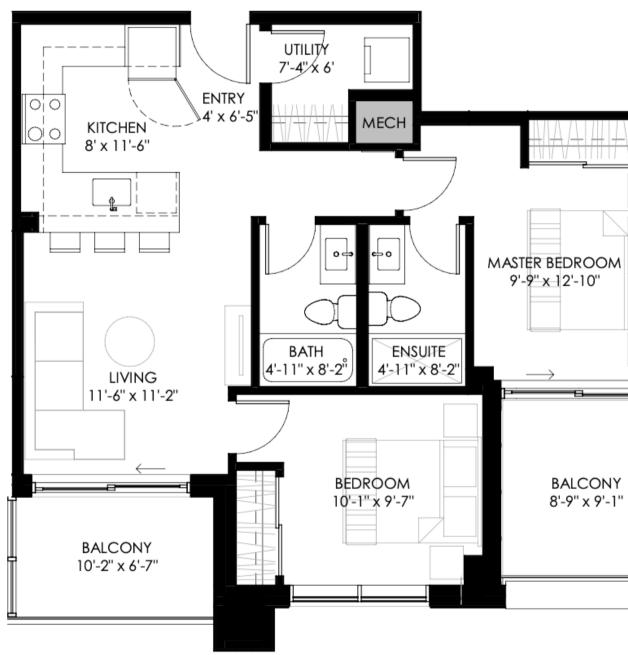

rings without notice and without obligation.





## WILLA FLOOR PLAN

792 SQ. FT. 2 BED | 2 BATH + BALCONY (79 SQ.FT.)









# **AVERY FLOOR PLAN**

822 SQ. FT. 2 BED | 2 BATH + BALCONY (87 SQ.FT)











# **SOPHIA FLOOR PLAN**

804 SQ. FT. 2 BED | 2 BATH + BALCONY (87 SQ.FT.)







# XAVIER

PREMIUM





The information presented in the renderings is for general information purposes only and should not be relied upon for making any decision related to the purchase or lease of any property. The developer reserves the right to modify, revise, or withdraw any or all of the renderings without notice and without obligation.



# **XAVIER FLOOR PLAN**

752 SQ. FT. 2 BED | 2 BATH + BALCONY (515 SQ.FT.)









# **OLIVIA FLOOR PLAN**

753 SQ. FT. 2 BED | 2 BATH + BALCONY (153 SQ.FT.)













# **MADISON FLOOR PLAN**

813 SQ. FT. 2 BED | 2 BATH + 2 BALCONY (153 SQ.FT.)









N



BOOK YOU MEETING TODAY

403 888 8491 aspentowers.ca