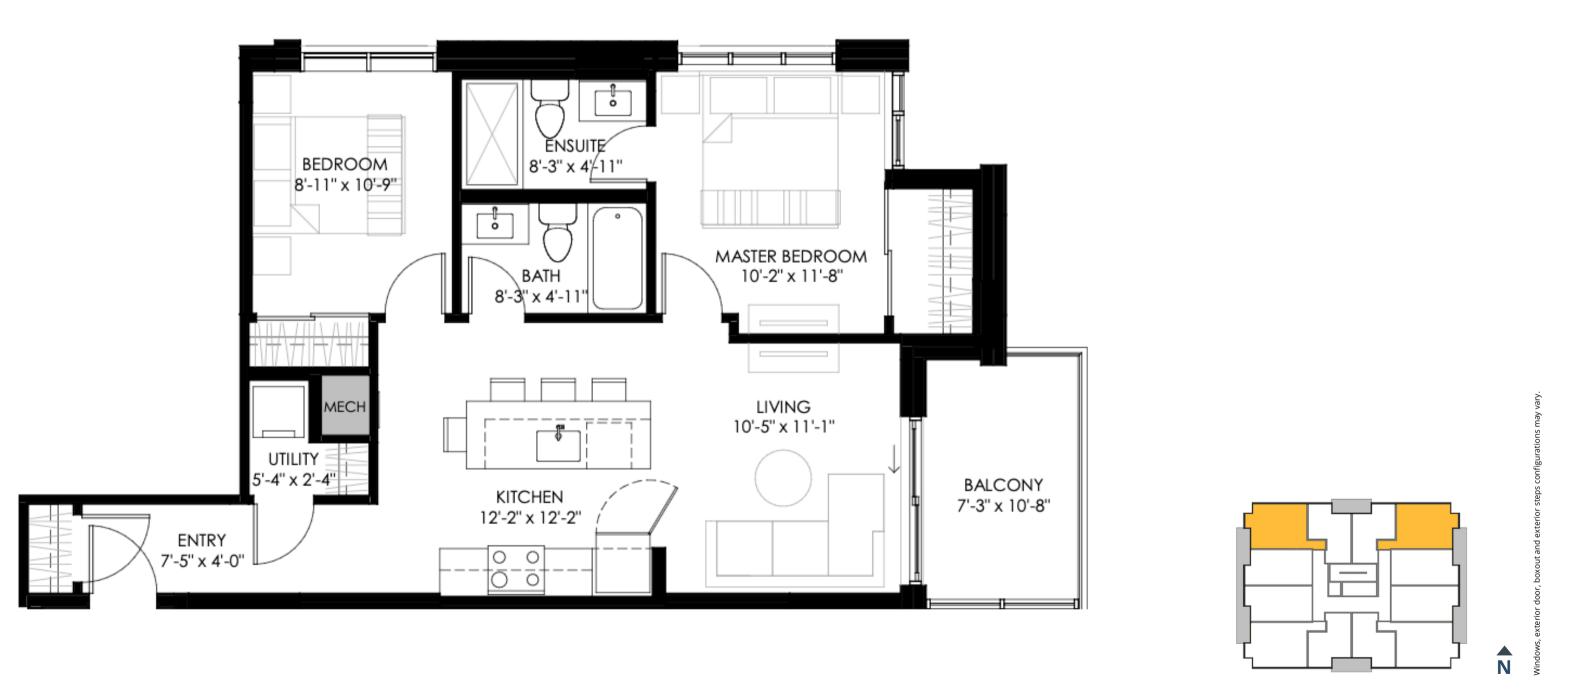

ormation is deemed accurate, but not guaranteed. Errors and omissions excepted.

N



# **ABBY FLOOR PLAN**

660 SQ.FT. 1 BED + DEN | 2 BATH + BALCONY (96 SQ.FT.)







# **WILLA AVERY SOPHIA**

FROM 792 SQ. FT. 2 BEDROOM | 2 BATH





The information presented in the renderings is for general information purposes only and should not be relied upon for making any decision related to the purchase or lease of any property. The developer reserves the right to modify, revise, or withdraw any or all of the renderings without notice and without obligation.





## WILLA FLOOR PLAN

792 SQ. FT. 2 BED | 2 BATH + BALCONY (79 SQ.FT.)









# **AVERY FLOOR PLAN**

822 SQ. FT. 2 BED | 2 BATH + BALCONY (87 SQ.FT)











# **SOPHIA FLOOR PLAN**

804 SQ. FT. 2 BED | 2 BATH + BALCONY (87 SQ.FT.)







# XAVIER

PREMIUM





The information presented in the renderings is for general information purposes only and should not be relied upon for making any decision related to the purchase or lease of any property. The developer reserves the right to modify, revise, or withdraw any or all of the renderings without notice and without obligation.



# **XAVIER FLOOR PLAN**

752 SQ. FT. 2 BED | 2 BATH + BALCONY (515 SQ.FT.)









# **OLIVIA FLOOR PLAN**

753 SQ. FT. 2 BED | 2 BATH + BALCONY (153 SQ.FT.)













# **MADISON FLOOR PLAN**

813 SQ. FT. 2 BED | 2 BATH + 2 BALCONY (153 SQ.FT.)









N



BOOK YOU MEETING TODAY

403 888 8491 aspentowers.ca