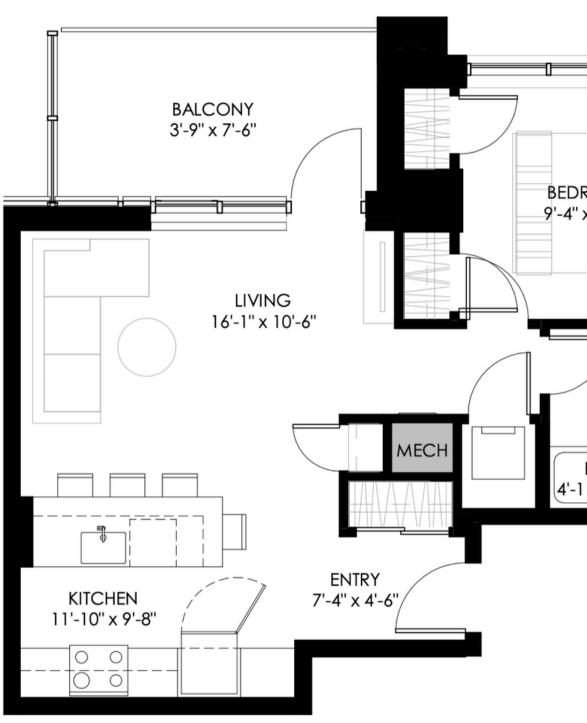

lied upon for making any decision related to the purchase or lease or operty. The developer reserves the right to modify, revise, or withdraw any or all of the renderings without notice and without obligation. and sh of any







The information presented in the renderings is for general information purposes only and should not be relied upon for making any decision related to the purchase or lease of any property. The developer reserves the right to modify, revise, or withdraw any or all of the renderings without notice and without obligation.



# **ELLA FLOOR PLAN**

525 SQ. FT. 1 BED | 1 BATH + BALCONY (83 SQ.FT.)











## **NAOMI FLOOR PLAN**

562 SQ. FT. 1 BED | 1 BATH + BALCONY (83 SQ.FT.)











# **EMERSON FLOOR PLAN**

604 SQ. FT. 1 BED | 1 BATH + BALCONY (108 SQ.FT.)

















The information presented in the renderings is for general information purposes only and should not be relied upon for making any decision related to the purchase or lease of any property. The developer reserves the right to modify, revise, or withdraw any or all of the renderings without notice and without obligation.



# **ADAM FLOOR PLAN**

655 SQ. FT. 1 BED + DEN | 1 BATH + BALCONY (111 SQ.FT.)







Square footage and room dimensions are based on architectural drawings and measurements. Furniture layouts depict standard furnishing sizes. All sizes and dimensions are approximate. Information is deemed accurate, but not guaranteed. Errors and omissions excepted.

N



# **ABBY FLOOR PLAN**

660 SQ.FT. 1 BED + DEN | 2 BATH + BALCONY (96 SQ.FT.)







# **WILLA AVERY SO