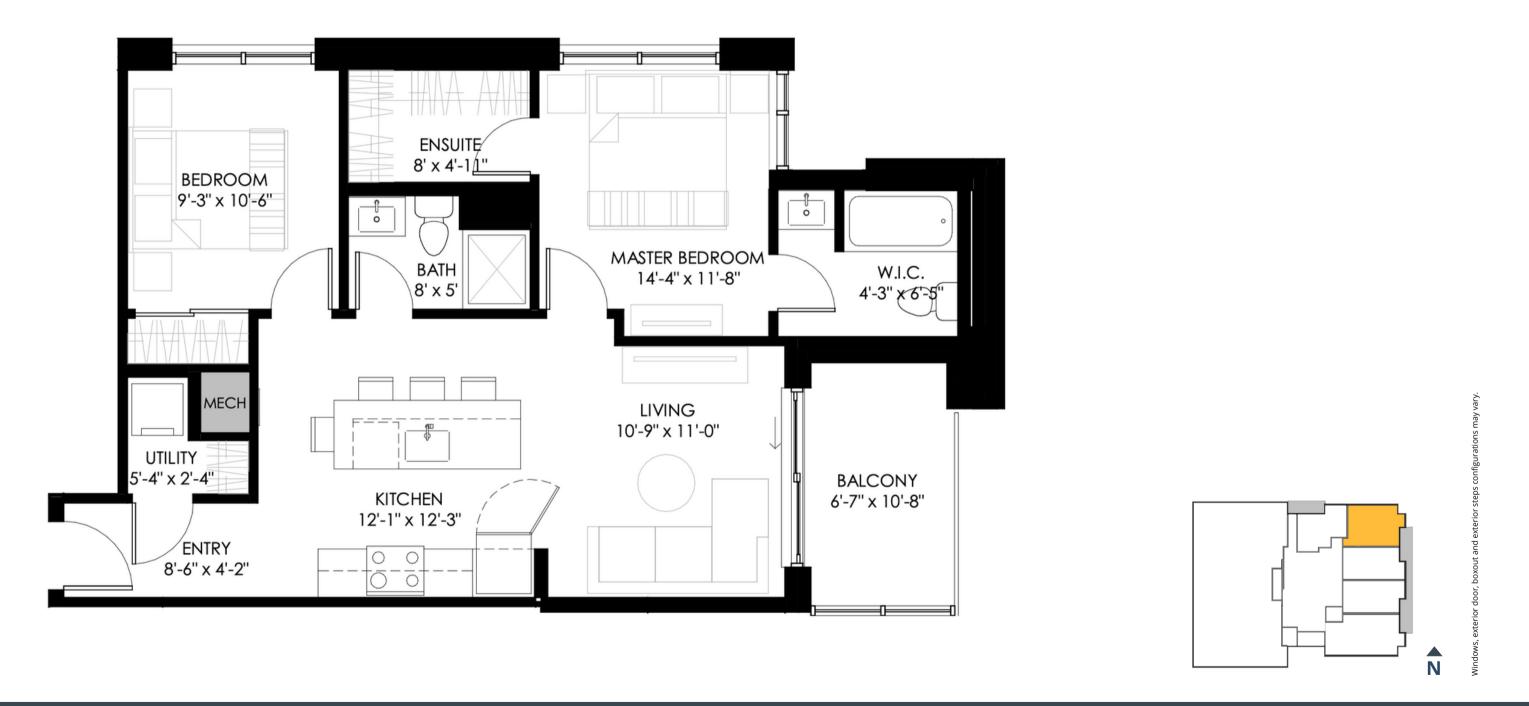

oom dimensions are based on architectural drawings and measurements. Furniture layouts depict standard furnishing sizes. All sizes and dimensions are approximate. Information is deemed accurate, but not guaranteed. Errors and omissions excepted.

N



# **ABBY FLOOR PLAN**

660 SQ.FT. 1 BED + DEN | 2 BATH + BALCONY (96 SQ.FT.)







# **WILLA AVERY SOPHIA**

FROM 792 SQ. FT. 2 BEDROOM | 2 BATH





The information presented in the renderings is for general information purposes only and should not be relied upon for making any decision related to the purchase or lease of any property. The developer reserves the right to modify, revise, or withdraw any or all of the renderings without notice and without obligation.





## WILLA FLOOR PLAN

792 SQ. FT. 2 BED | 2 BATH + BALCONY (79 SQ.FT.)









# **AVERY FLOOR PLAN**

822 SQ. FT. 2 BED | 2 BATH + BALCONY (87 SQ.FT)











# **SOPHIA FLOOR PLAN**

804 SQ. FT. 2 BED | 2 BATH + BALCONY (87 SQ.FT.)







# XAVIER

PREMIUM





The information presented in the renderings is for general information purposes only and should not be relied upon for making any decision related to the purchase or lease of any property. The developer reserves the right to modify, revise, or withdraw any or all of the renderings without notice and without obligation.



# **XAVIER FLOOR PLAN**

752 SQ. FT. 2 BED | 2 BATH + BALCONY (515 SQ.FT.)









# **OLIVIA FLOOR PLAN**

753 SQ. FT. 2 BED | 2 BATH + BALCONY (153 SQ.FT.)













# **MADISON FLOOR PLAN**

813 SQ. FT. 2 BED | 2 BATH + 2 BALCONY (153 SQ.FT.)









N



BOOK YOU MEETING