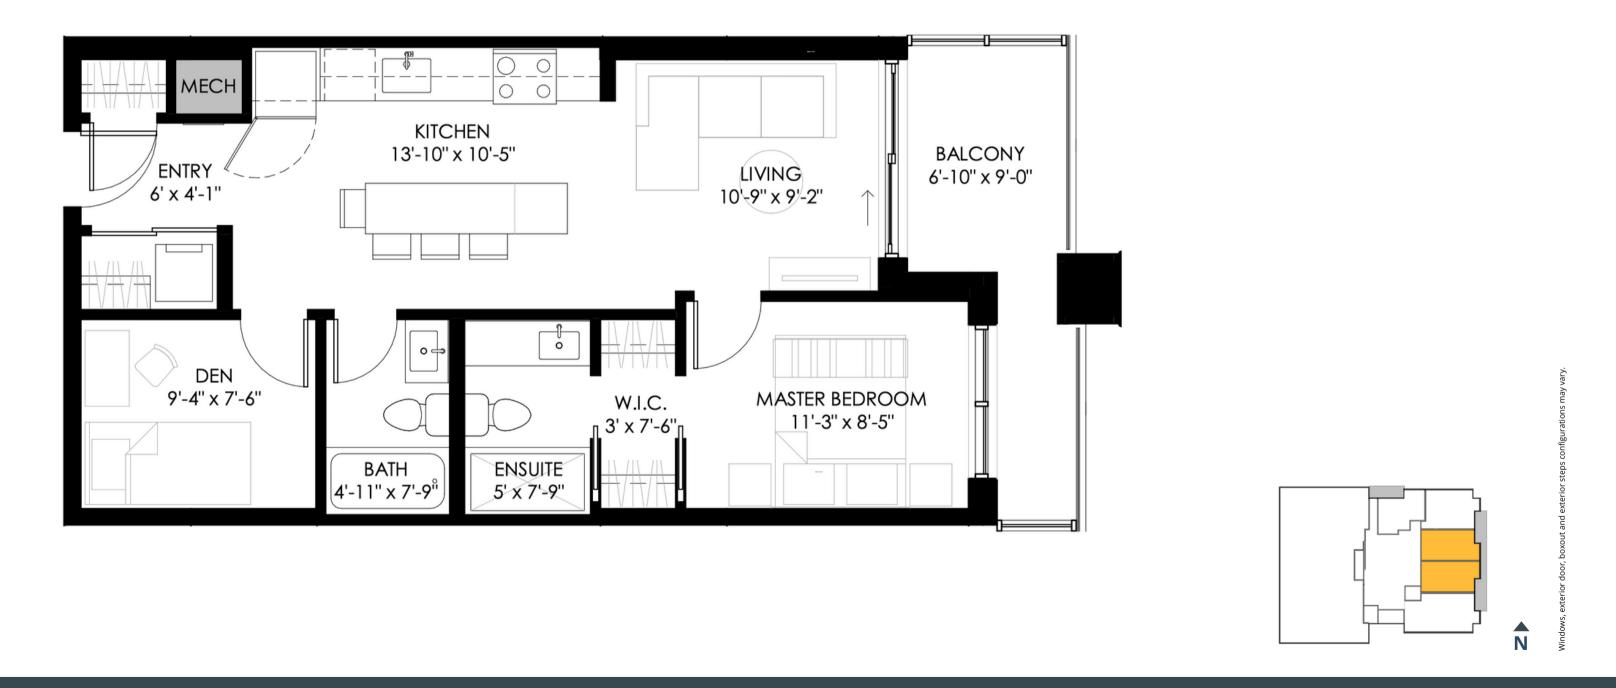

+ BALCONY (108 SQ.FT.)

















The information presented in the renderings is for general information purposes only and should not be relied upon for making any decision related to the purchase or lease of any property. The developer reserves the right to modify, revise, or withdraw any or all of the renderings without notice and without obligation.



# **ADAM FLOOR PLAN**

655 SQ. FT. 1 BED + DEN | 1 BATH + BALCONY (111 SQ.FT.)







Square footage and room dimensions are based on architectural drawings and measurements. Furniture layouts depict standard furnishing sizes. All sizes and dimensions are approximate. Information is deemed accurate, but not guaranteed. Errors and omissions excepted.

N



# **ABBY FLOOR PLAN**

660 SQ.FT. 1 BED + DEN | 2 BATH + BALCONY (96 SQ.FT.)







# **WILLA AVERY SOPHIA**

FROM 792 SQ. FT. 2 BEDROOM | 2 BATH





The information presented in the renderings is for general information purposes only and should not be relied upon for making any decision related to the purchase or lease of any property. The developer reserves the right to modify, revise, or withdraw any or all of the renderings without notice and without obligation.





## WILLA FLOOR PLAN

792 SQ. FT. 2 BED | 2 BATH + BALCONY (79 SQ.FT.)









# **AVERY FLOOR PLAN**

822 SQ. FT. 2 BED | 2 BATH + BALCONY (87 SQ.FT)











# **SOPHIA FLOOR PLAN**

804 SQ. FT. 2 BED | 2 BATH + BALCONY (87 SQ.FT.)







# XAVIER

PREMIUM





The information presented in the renderings is for general information purposes only and should not be relied upon for making any decis