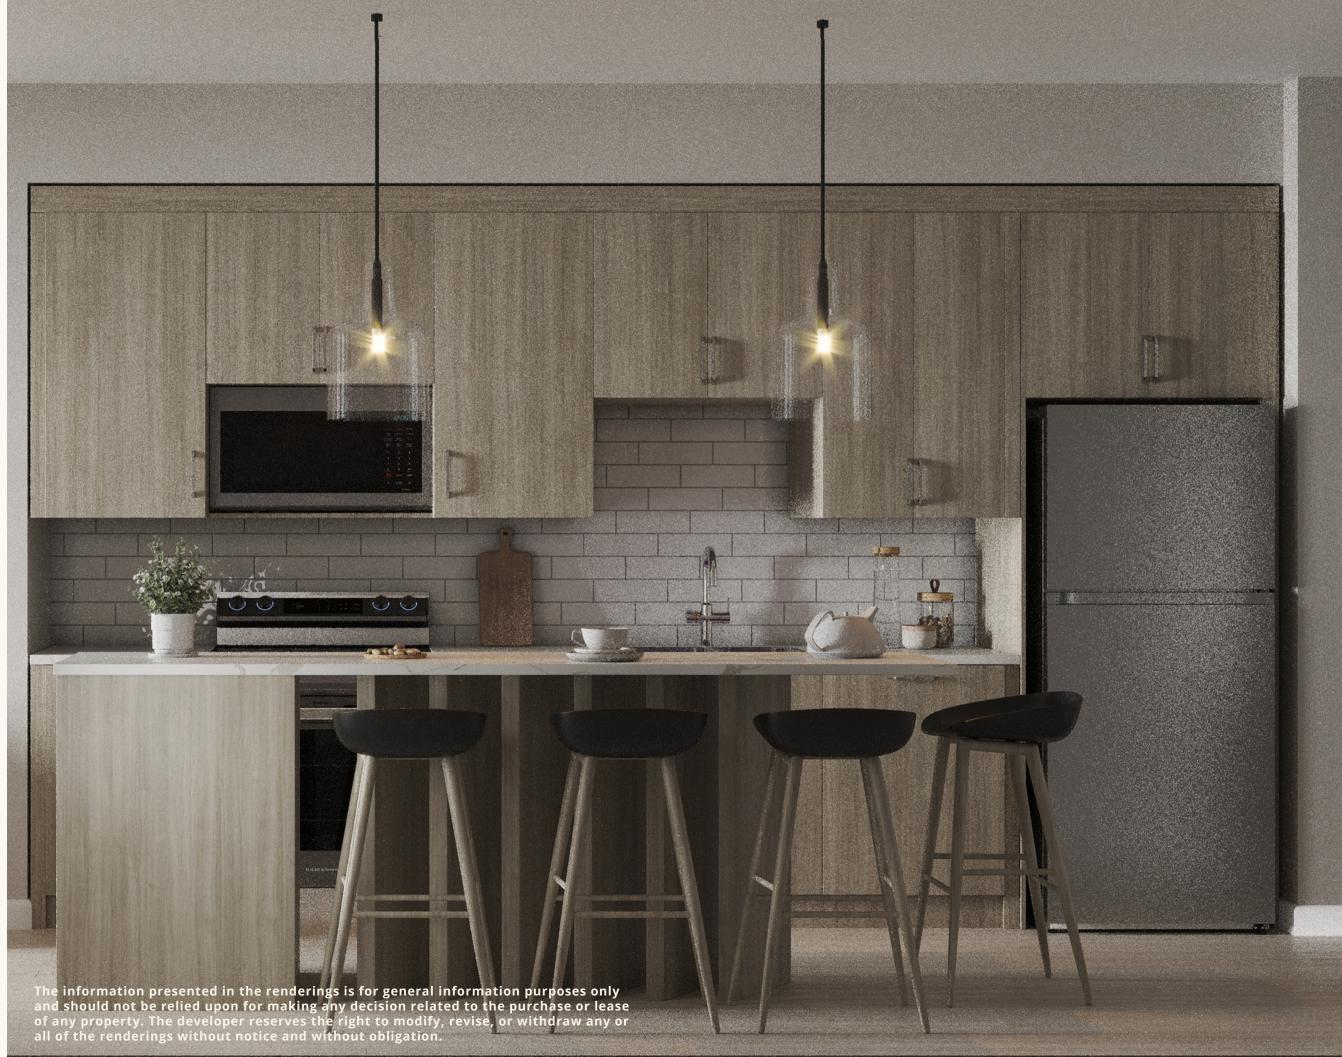

#### **STATE-OF-THE-ART KITCHENS**

KITCHEN ISLANDS WITH BREAKFAST BAR

STAINLESS STEEL UNDERMOUNT SINK WITH HIGH-ARC PULL DOWN FAUCET

QUARTZ COUNTERTOPS

ENERGY EFFICIENT STAINLESS STEEL APPLIANCE PACKAGE WITH BUILT-IN OTR\*

SHARP CABINET LAYOUTS TO MAXIMIZE STORAGE

QUALITY FLAT PANEL FINISH AND SOFT CLOSE HARDWARE

**\*OVER-THE-RANGE MICROWAVES** 

fa should not be relied upon for making any decision related to the purchase or lease fany property. The developer reserves the right to modify, revise, or withdraw any of 1 of the renderings without notice and without obligation.