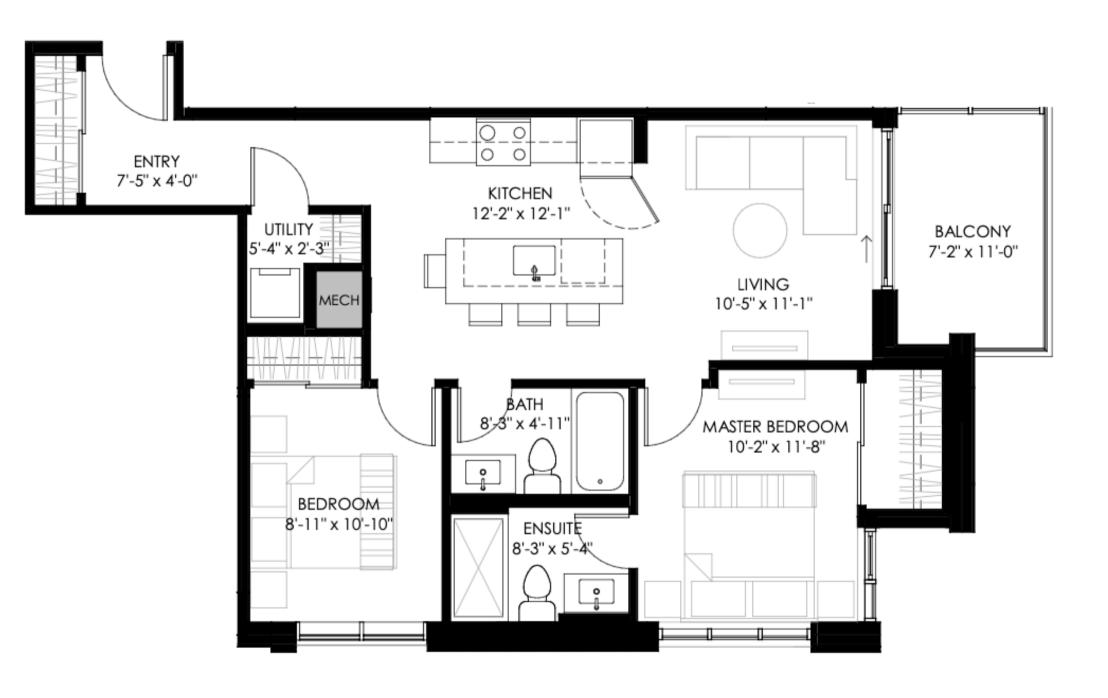

youts depict standard furnishing sizes. All sizes and dimensions are approximate. Information is deemed accurate, but not guaranteed. Errors and omissions excepted.

N



# **ABBY FLOOR PLAN**

660 SQ.FT. 1 BED + DEN | 2 BATH + BALCONY (96 SQ.FT.)







# **WILLA AVERY SOPHIA**

FROM 792 SQ. FT. 2 BEDROOM | 2 BATH





The information presented in the renderings is for general information purposes only and should not be relied upon for making any decision related to the purchase or lease of any property. The developer reserves the right to modify, revise, or withdraw any or all of the renderings without notice and without obligation.





## WILLA FLOOR PLAN

792 SQ. FT. 2 BED | 2 BATH + BALCONY (79 SQ.FT.)









# **AVERY FLOOR PLAN**

822 SQ. FT. 2 BED | 2 BATH + BALCONY (87 SQ.FT)











# **SOPHIA FLOOR PLAN**

804 SQ. FT. 2 BED | 2 BATH + BALCONY (87 SQ.FT.)







# XAVIER

PREMIUM





The information presented in the renderings is for general information purposes only and should not be relied upon for making any decision related to the purchase or lease of any property. The developer reserves the right to modify, revise, or withdraw any or all of the renderings without notice and without obligation.



# **XAVIER FLOOR PLAN**

752 SQ. FT. 2 BED | 2 BATH + BALCONY (515 SQ.FT.)









# **OLIVIA FLOOR PLAN**

753 SQ. FT. 2 BED | 2 BATH + BALCONY (153 SQ.FT.)













# **MADISON FLOOR PLAN**

813 SQ. FT. 2 BED | 2 BATH + 2 BALCONY (153 SQ.FT.)









N



BOOK YOU MEETING TODAY

403 888 8491 aspentowers.ca