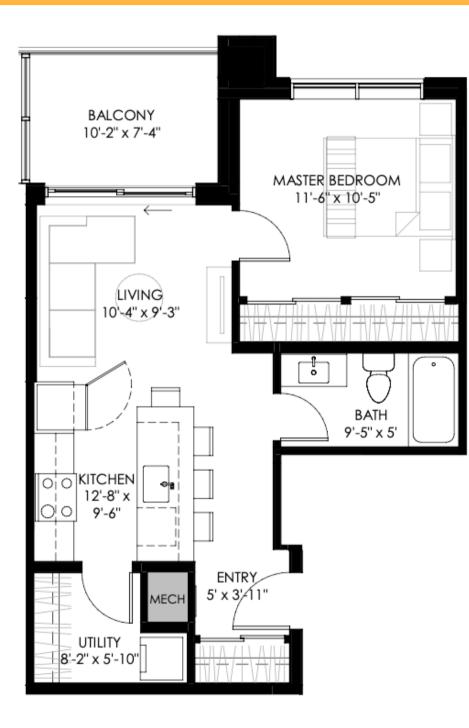

# **ADAM FLOOR PLAN**

655 SQ. FT. 1 BED + DEN | 1 BATH + BALCONY (111 SQ.FT.)

Square footage and room dimensions are based on architectural drawings and measurements. Furniture layouts depict standard furnishing sizes. All sizes and dimensions are approximate. Information is deemed accurate, but not guaranteed. Errors and omissions excepted.