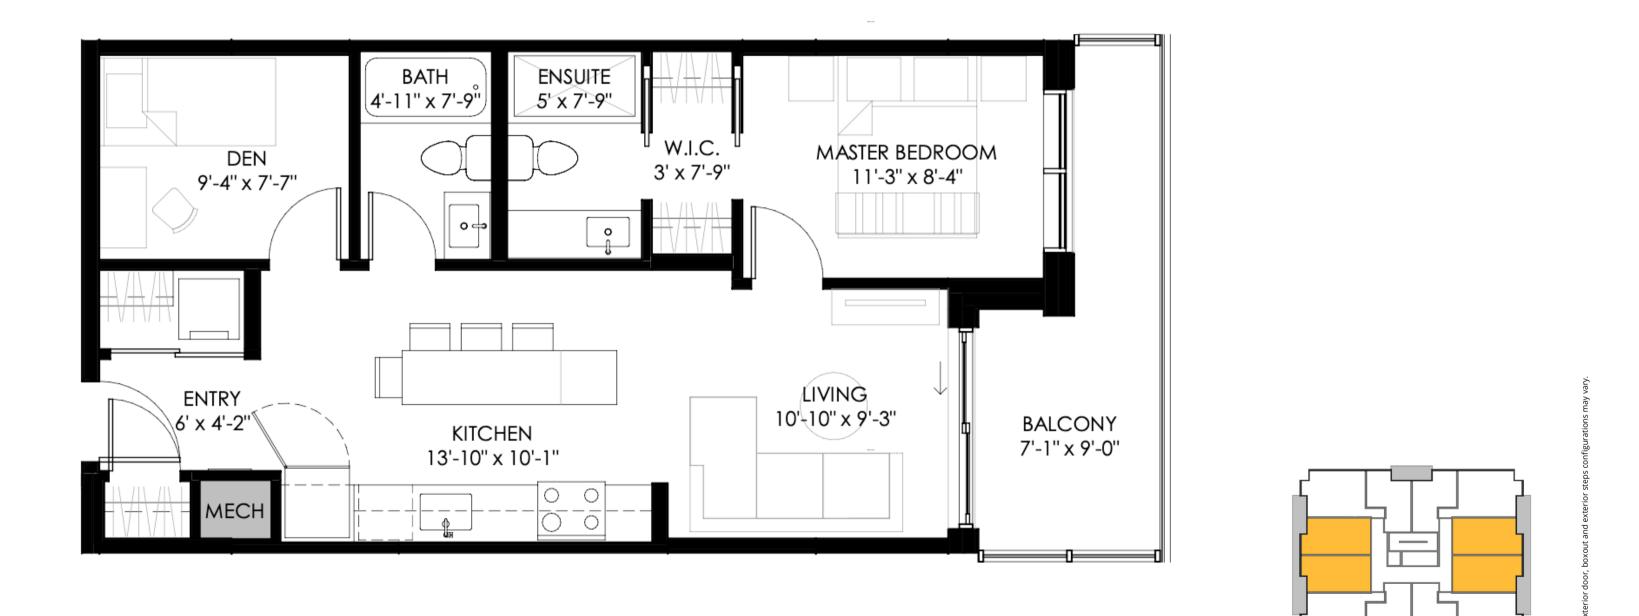

The developer reserves the right to modify, revise, or withdraw any or all of the renderings without notice and without obligation.



# **ELLA FLOOR PLAN**

525 SQ. FT. 1 BED | 1 BATH + BALCONY (83 SQ.FT.)











## **NAOMI FLOOR PLAN**

562 SQ. FT. 1 BED | 1 BATH + BALCONY (83 SQ.FT.)











# **EMERSON FLOOR PLAN**

604 SQ. FT. 1 BED | 1 BATH + BALCONY (108 SQ.FT.)

















The information presented in the renderings is for general information purposes only and should not be relied upon for making any decision related to the purchase or lease of any property. The developer reserves the right to modify, revise, or withdraw any or all of the renderings without notice and without obligation.



# **ADAM FLOOR PLAN**

655 SQ. FT. 1 BED + DEN | 1 BATH + BALCONY (111 SQ.FT.)







Square footage and room dimensions are based on architectural drawings and measurements. Furniture layouts depict standard furnishing sizes. All sizes and dimensions are approximate. Information is deemed accurate, but not guaranteed. Errors and omissions excepted.

N



# **ABBY FLOOR PLAN**

660 SQ.FT. 1 BED + DEN | 2 BATH + BALCONY (96 SQ.FT.)







# **WILLA AVERY SOPHIA**

FROM 792 SQ. FT. 2 BEDROOM | 2 BATH





The information presented in the renderings is for general information purposes only and should not be relied upon for making any decision related to the purchase or lease of any property. The developer reserves the right to modify, revise, or withdraw any or all of the renderings without notice and without obligation.





## WILLA FLOOR PLAN

792 SQ. FT. 2 BED | 2 BA