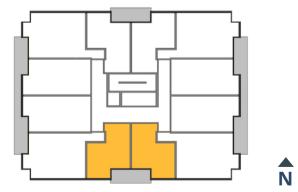

# **ADAM FLOOR PLAN**

655 SQ. FT. 1 BED + DEN | 1 BATH + BALCONY (111 SQ.FT.)

Square footage and room dimensions are based on architectural drawings and measurements. Furniture layouts depict standard furnishing sizes. All sizes and dimensions are approximate. Information is deemed accurate, but not guaranteed. Errors and omissions excepted.