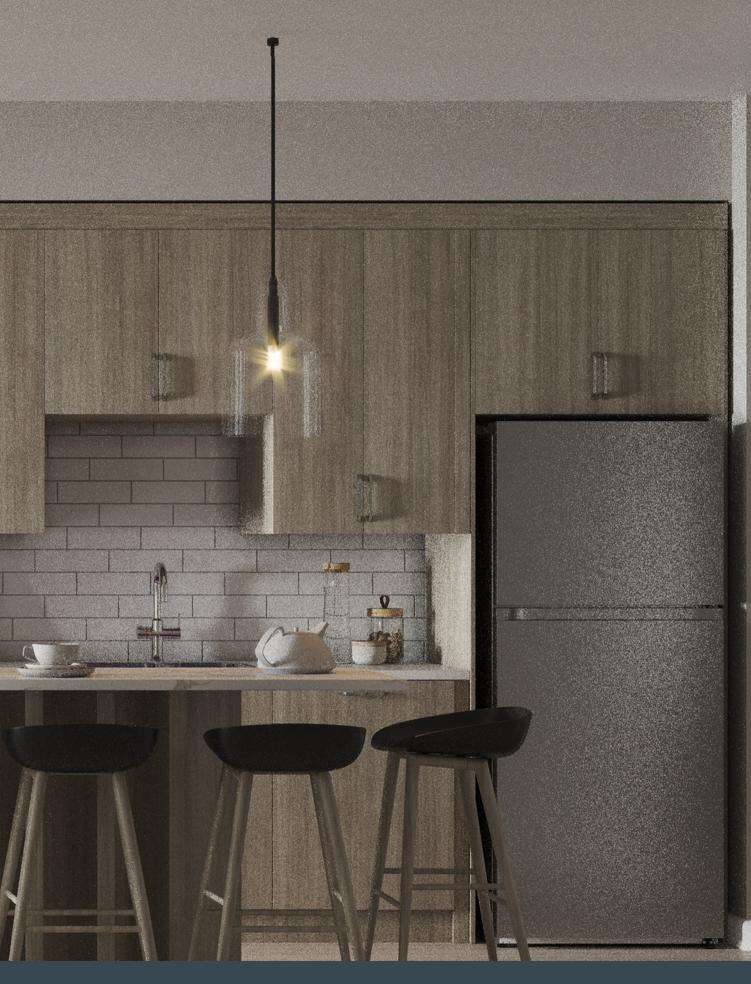

#### **STATE-OF-THE-ART KITCHENS**

KITCHEN ISLANDS WITH BREAKFAST BAR

STAINLESS STEEL UNDERMOUNT SINK WITH HIGH-ARC PULL DOWN FAUCET

QUARTZ COUNTERTOPS

ENERGY EFFICIENT STAINLESS STEEL APPLIANCE PACKAGE WITH BUILT-IN OTR\*

SHARP CABINET LAYOUTS TO MAXIMIZE STORAGE

QUALITY FLAT PANEL FINISH AND SOFT CLOSE HARDWARE

**\*OVER-THE-RANGE MICROWAVES** 

fa should not be relied upon for making any decision related to the purchase or lease fany property. The developer reserves the right to modify, revise, or withdraw any of 1 of the renderings without notice and without obligation.