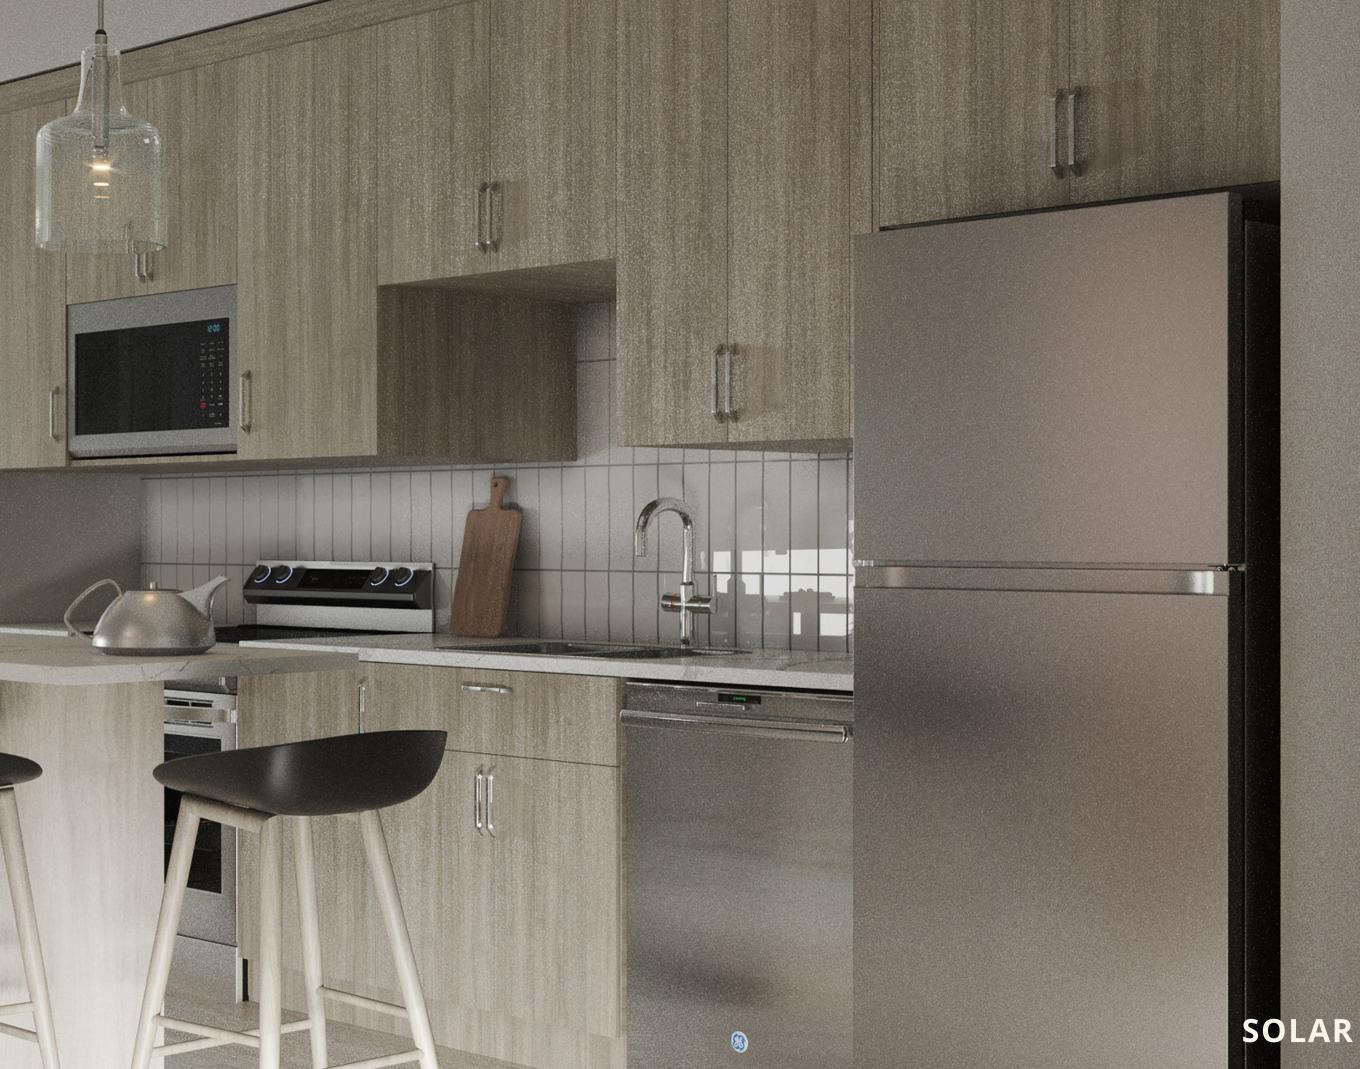

#### **STATE-OF-THE-ART KITCHENS**

KITCHEN ISLANDS WITH BREAKFAST BAR

STAINLESS STEEL UNDERMOUNT SINK WITH HIGH-ARC PULL DOWN FAUCET

QUARTZ COUNTERTOPS

ENERGY EFFICIENT STAINLESS STEEL APPLIANCE PACKAGE WITH BUILT-IN OTR\*

SHARP CABINET LAYOUTS TO MAXIMIZE STORAGE

QUALITY FLAT PANEL FINISH AND SOFT CLOSE HARDWARE

**\*OVER-THE-RANGE MICROWAVES** 

fa should not be relied upon for making any decision related to the purchase or lease fany property. The developer reserves the right to modify, revise, or withdraw any of 1 of the renderings without notice and without obligation.