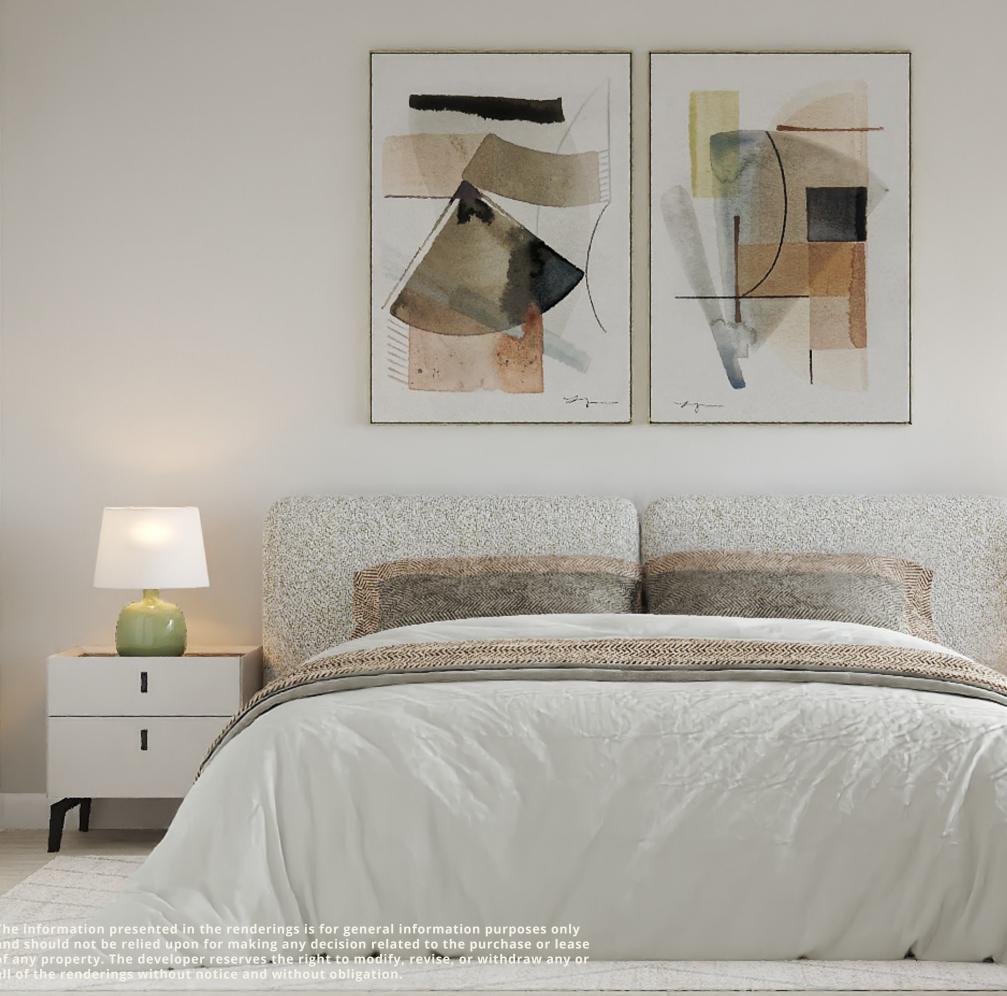

#### TRANQUIL BEDROOMS

PLUSH CARPETING WITH UNDER LAY FOR ADDED COMFORT

ENERGY EFFICIENT LED LIGHTING

SPACIOUS CLOSETS WITH BUILT-IN ORGANIZERS

WHITE BLACKOUT ROLLER SHADE WINDOW COVERINGS

#### LIGHT-FILLED AND SPACIOUS

PRIORITIZE NATURAL LIGHT, CREATING AN AIRY AND INVITING SPACE.

THE EXPANSIVE WINDOWS NOT ONLY SHOWCASE THE VIEWS BUT FILL THE ROOM WITH SUNLIGHT.

1