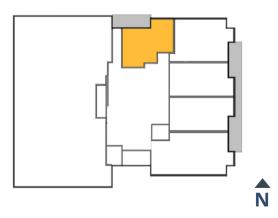

# **ADAM FLOOR PLAN**

655 SQ. FT. 1 BED + DEN | 1 BATH + BALCONY (111 SQ.FT.)

Square footage and room dimensions are based on architectural drawings and measurements. Furniture layouts depict standard furnishing sizes. All sizes and dimensions are approximate. Information is deemed accurate, but not guaranteed. Errors and omissions excepted.