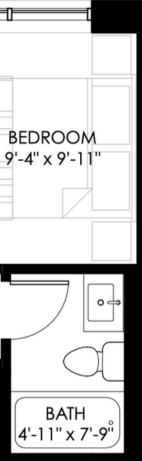

# **ADAM FLOOR PLAN**

655 SQ. FT. 1 BED + DEN | 1 BATH + BALCONY (111 SQ.FT.)

Square footage and room dimensions are based on architectural drawings and measurements. Furniture layouts depict standard furnishing sizes. All sizes and dimensions are approximate. Information is deemed accurate, but not guaranteed. Errors and omissions excepted.