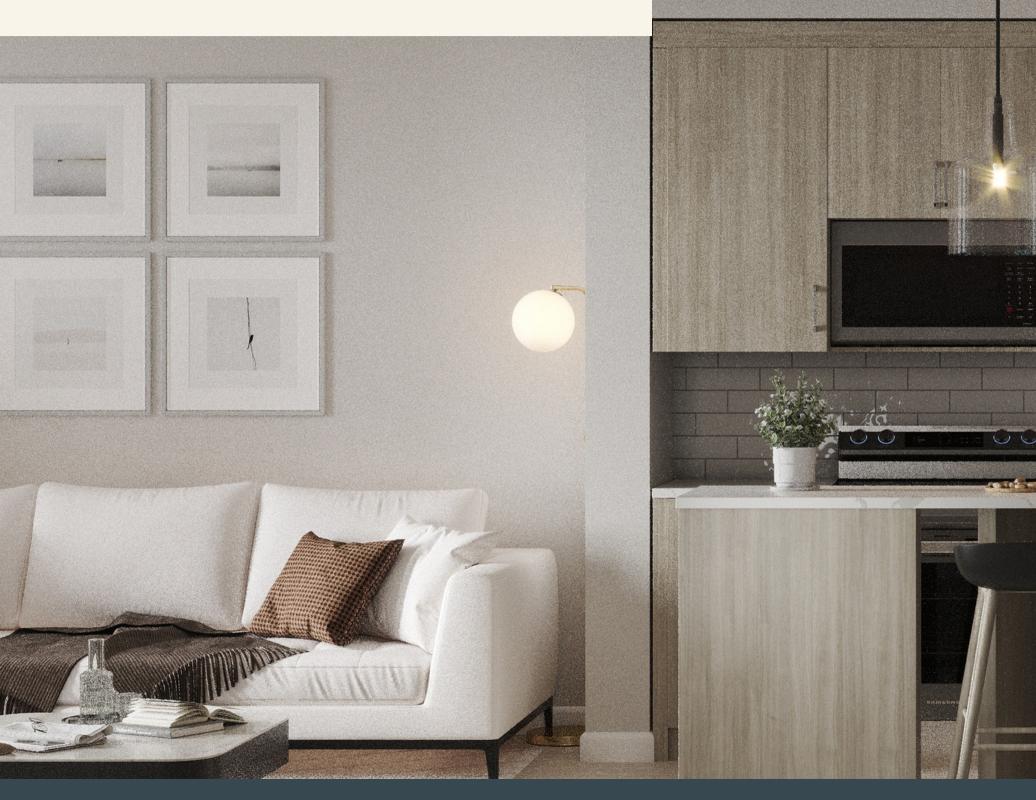

#### **STATE-OF-THE-ART KITCHENS**

KITCHEN ISLANDS WITH BREAKFAST BAR

STAINLESS STEEL UNDERMOUNT SINK WITH HIGH-ARC PULL DOWN FAUCET

QUARTZ COUNTERTOPS

ENERGY EFFICIENT STAINLESS STEEL APPLIANCE PACKAGE WITH BUILT-IN OTR\*

SHARP CABINET LAYOUTS TO MAXIMIZE STORAGE

QUALITY FLAT PANEL FINISH AND SOFT CLOSE HARDWARE

**\*OVER-THE-RANGE MICROWAVES** 

fa should not be relied upon for making any decision related to the purchase or lease fany property. The developer reserves the right to modify, revise, or withdraw any of 1 of the renderings without notice and without obligation.