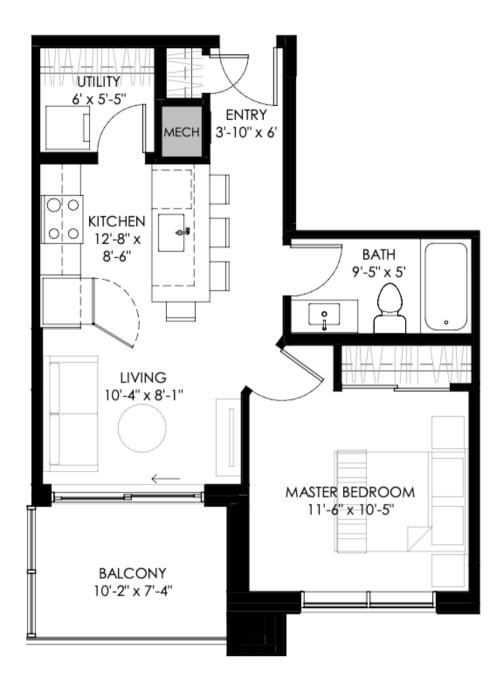

nge without notice. Please talk to our Sales associate for more information.

formation presented in the renderings is for general information purposes only build not be relied upon for making any decision related to the purchase or lease or operty. The developer reserves the right to modify, revise, or withdraw any or all of the renderings without notice and without obligation. and sh of any







The information presented in the renderings is for general information purposes only and should not be relied upon for making any decision related to the purchase or lease of any property. The developer reserves the right to modify, revise, or withdraw any or all of the renderings without notice and without obligation.



# **ELLA FLOOR PLAN**

525 SQ. FT. 1 BED | 1 BATH + BALCONY (83 SQ.FT.)











## **NAOMI FLOOR PLAN**

562 SQ. FT. 1 BED | 1 BATH + BALCONY (83 SQ.FT.)











# **EMERSON FLOOR PLAN**

604 SQ. FT. 1 BED | 1 BATH + BALCONY (108 SQ.FT.)

















The information presented in the renderings is for general information purposes only and should not be relied upon for making any decision related to the purchase or lease of any property. The developer reserves the right to modify, revise, or withdraw any or all of the renderings without notice and without obligation.



# **ADAM FLOOR PLAN**

655 SQ. FT. 1 BED + DEN | 1 BATH + BALCONY (111 SQ.FT.)







Square footage and room dimensions are based on architectural drawings and measurements. Furniture layouts depict standard furnishing sizes. All sizes and dimensions are approximate. Information is deem