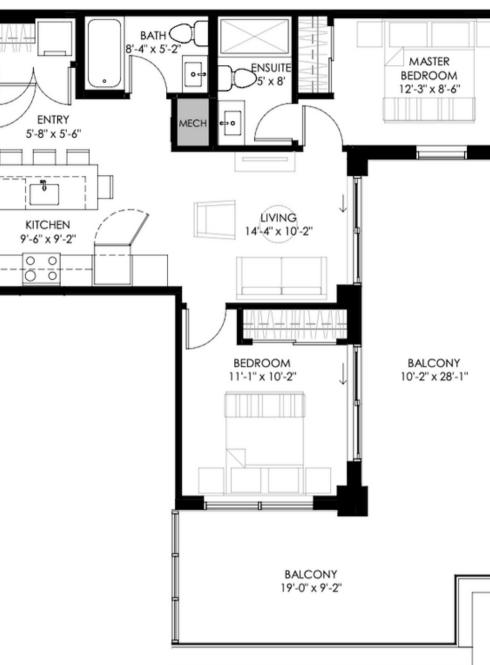

developer reserves the right to modify, revise, or withdraw any or all of the renderings without notice and without obligation.





## WILLA FLOOR PLAN

792 SQ. FT. 2 BED | 2 BATH + BALCONY (79 SQ.FT.)









# **AVERY FLOOR PLAN**

822 SQ. FT. 2 BED | 2 BATH + BALCONY (87 SQ.FT)











# **SOPHIA FLOOR PLAN**

804 SQ. FT. 2 BED | 2 BATH + BALCONY (87 SQ.FT.)







# XAVIER

PREMIUM





The information presented in the renderings is for general information purposes only and should not be relied upon for making any decision related to the purchase or lease of any property. The developer reserves the right to modify, revise, or withdraw any or all of the renderings without notice and without obligation.



# **XAVIER FLOOR PLAN**

752 SQ. FT. 2 BED | 2 BATH + BALCONY (515 SQ.FT.)









# **OLIVIA FLOOR PLAN**

753 SQ. FT. 2 BED | 2 BATH + BALCONY (153 SQ.FT.)













# **MADISON FLOOR PLAN**

813 SQ. FT. 2 BED | 2 BATH + 2 BALCONY (153 SQ.FT.)









N



BOOK YOU MEETING TODAY

403 888 8491 aspentowers.ca