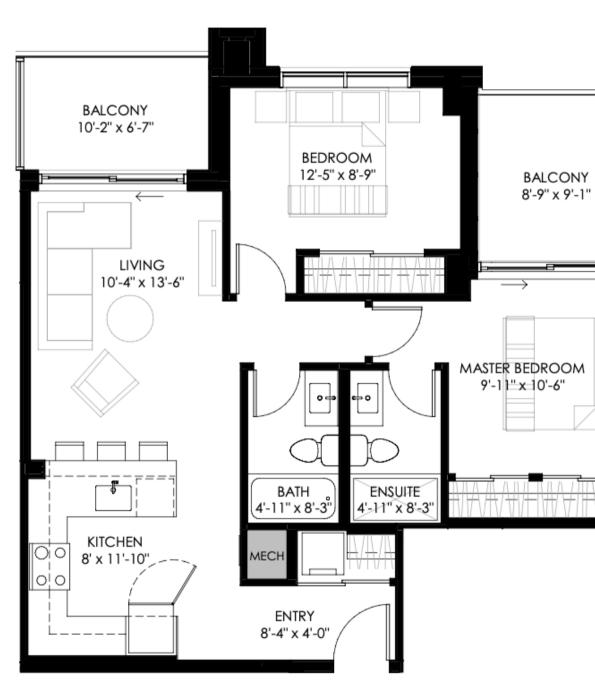

# **XAVIER FLOOR PLAN**

752 SQ. FT. 2 BED | 2 BATH + BALCONY (515 SQ.FT.)

# **OLIVIA FLOOR PLAN**

753 SQ. FT. 2 BED | 2 BATH + BALCONY (153 SQ.FT.)

# **MADISON FLOOR PLAN**

813 SQ. FT. 2 BED | 2 BATH + 2 BALCONY (153 SQ.FT.)

N

BOOK YOU MEETING TODAY

403 888 8491 aspentowers.ca