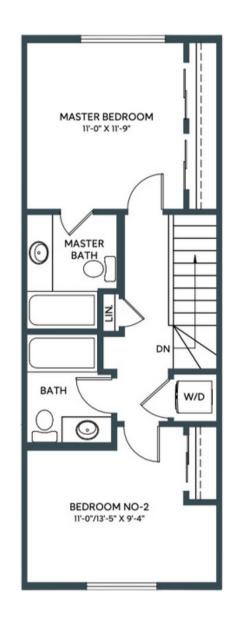

**MAIN** 

MASTER BEDROOM BEDROOM NO-2

**UPPER** Third Floor: 572 sq/ft Second Floor: 567 sq/ft