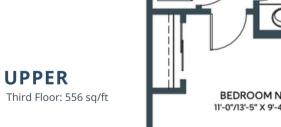

LOWER/ENTRY
Lower Floor: 195 sq/ft

MAIN

Second Floor: 550 sq/ft

UPPER
Third Floor: 556 sq/ft

1307 SQ. FT. 2 BED + DEN | 2,5 BATH INCL. ENSUITE JUNIPER
IN ASPEN SPRING

MAIN

Second Floor: 553 sq/ft

LIVING ROOM 13'-5" X 13'-2" DINING ROOM 9'-8" X 11'-8" KITCHEN 13'-4" X 12'-5" DECK 13'-9" X 6'-0"