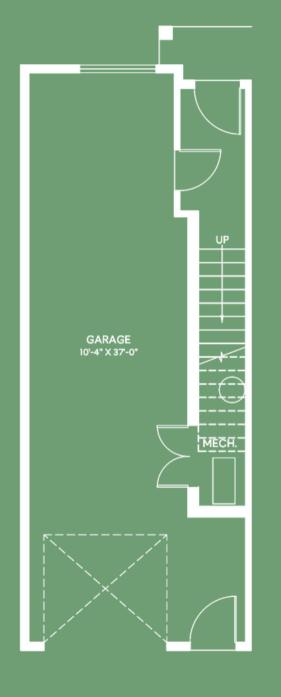

LOWER/ENTRY

GARAGE OPTION

52 sq/ft

JUNIPER

538 sq/ft

IN ASPEN SPRING

1463 SQ. FT. 3 BED + DEN | 2.5 BATH INCL. ENSUITE

JUNIPER

IN ASPEN SPRING

1463 SQ. FT. 3 BED + DEN | 2.5 BATH INCL. ENSUITE

> DEN 9'-6" X 7'-3" MECH. GARAGE 10'-4" X 22'-1" LOWER/ENTRY **MAIN** Lower Floor: 215 sq/ft Second Floor: 619 sq/ft

DEN OPTION from 195 sq/ft