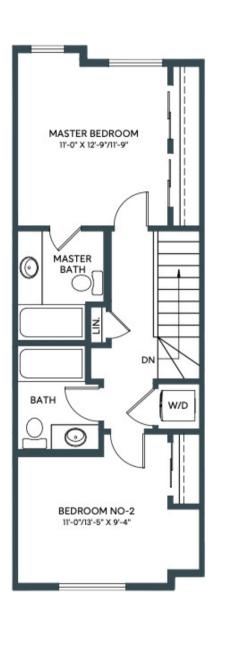

1278 SQ. FT. 2 BED + DEN | 2.5 BATH INCL. ENSUITE

MAIN Second Floor: 538 sq/ft

**UPPER** Third Floor: 545 sq/ft

Lower Floor: 195 sq/ft

IN ASPEN SPRING

1289 SQ. FT. 2 BED + DEN | 2.5 BATH INCL. ENSUITE

MAIN

**UPPER** 

**MAIN** 

MASTER BEDROOM BEDROOM NO-2

**UPPER** Third Floor: 572 sq/ft Second Floor: 567 sq/ft