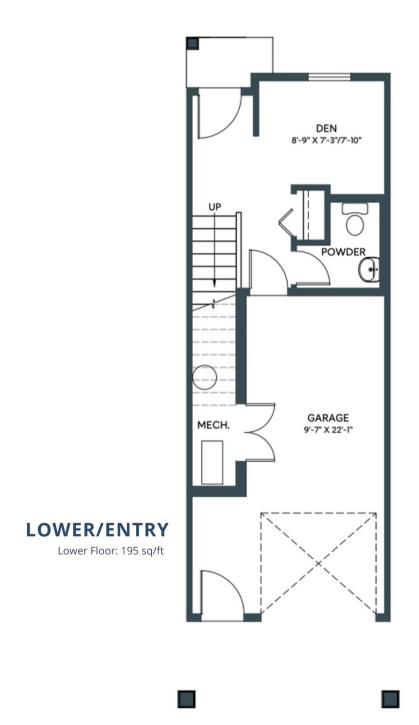

IN ASPEN SPRING

1463 SQ. FT. 3 BED + DEN | 2.5 BATH INCL. ENSUITE

> DEN 9'-6" X 7'-3" MECH. GARAGE 10'-4" X 22'-1" LOWER/ENTRY **MAIN** Lower Floor: 215 sq/ft Second Floor: 619 sq/ft

DEN OPTION from 195 sq/ft

1278 SQ. FT. 2 BED + DEN | 2.5 BATH INCL. ENSUITE

MAIN Second Floor: 538 sq/ft

**UPPER** Third Floor: 545 sq/ft

Lower Floor: 195 sq/ft

IN ASPEN SPRING

1289 SQ. FT. 2 BED + DEN | 2.5 BATH INCL. ENSUITE

MAIN

**UPPER** 