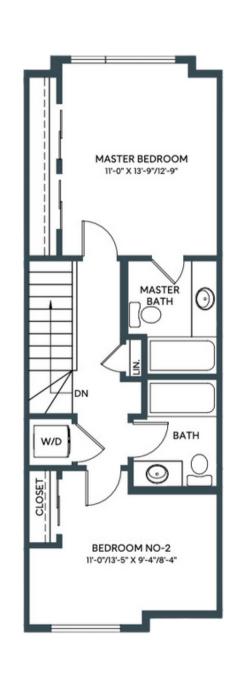

**MAIN** 

MASTER BEDROOM BEDROOM NO-2

**UPPER** Third Floor: 572 sq/ft Second Floor: 567 sq/ft