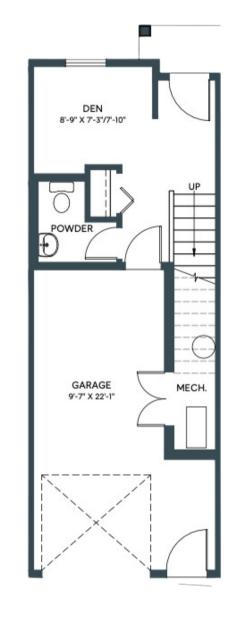

IN ASPEN SPRING

1463 SQ. FT. 3 BED + DEN | 2.5 BATH INCL. ENSUITE

> DEN 9'-6" X 7'-3" MECH. GARAGE 10'-4" X 22'-1" LOWER/ENTRY **MAIN** Lower Floor: 215 sq/ft Second Floor: 619 sq/ft

DEN OPTION from 195 sq/ft