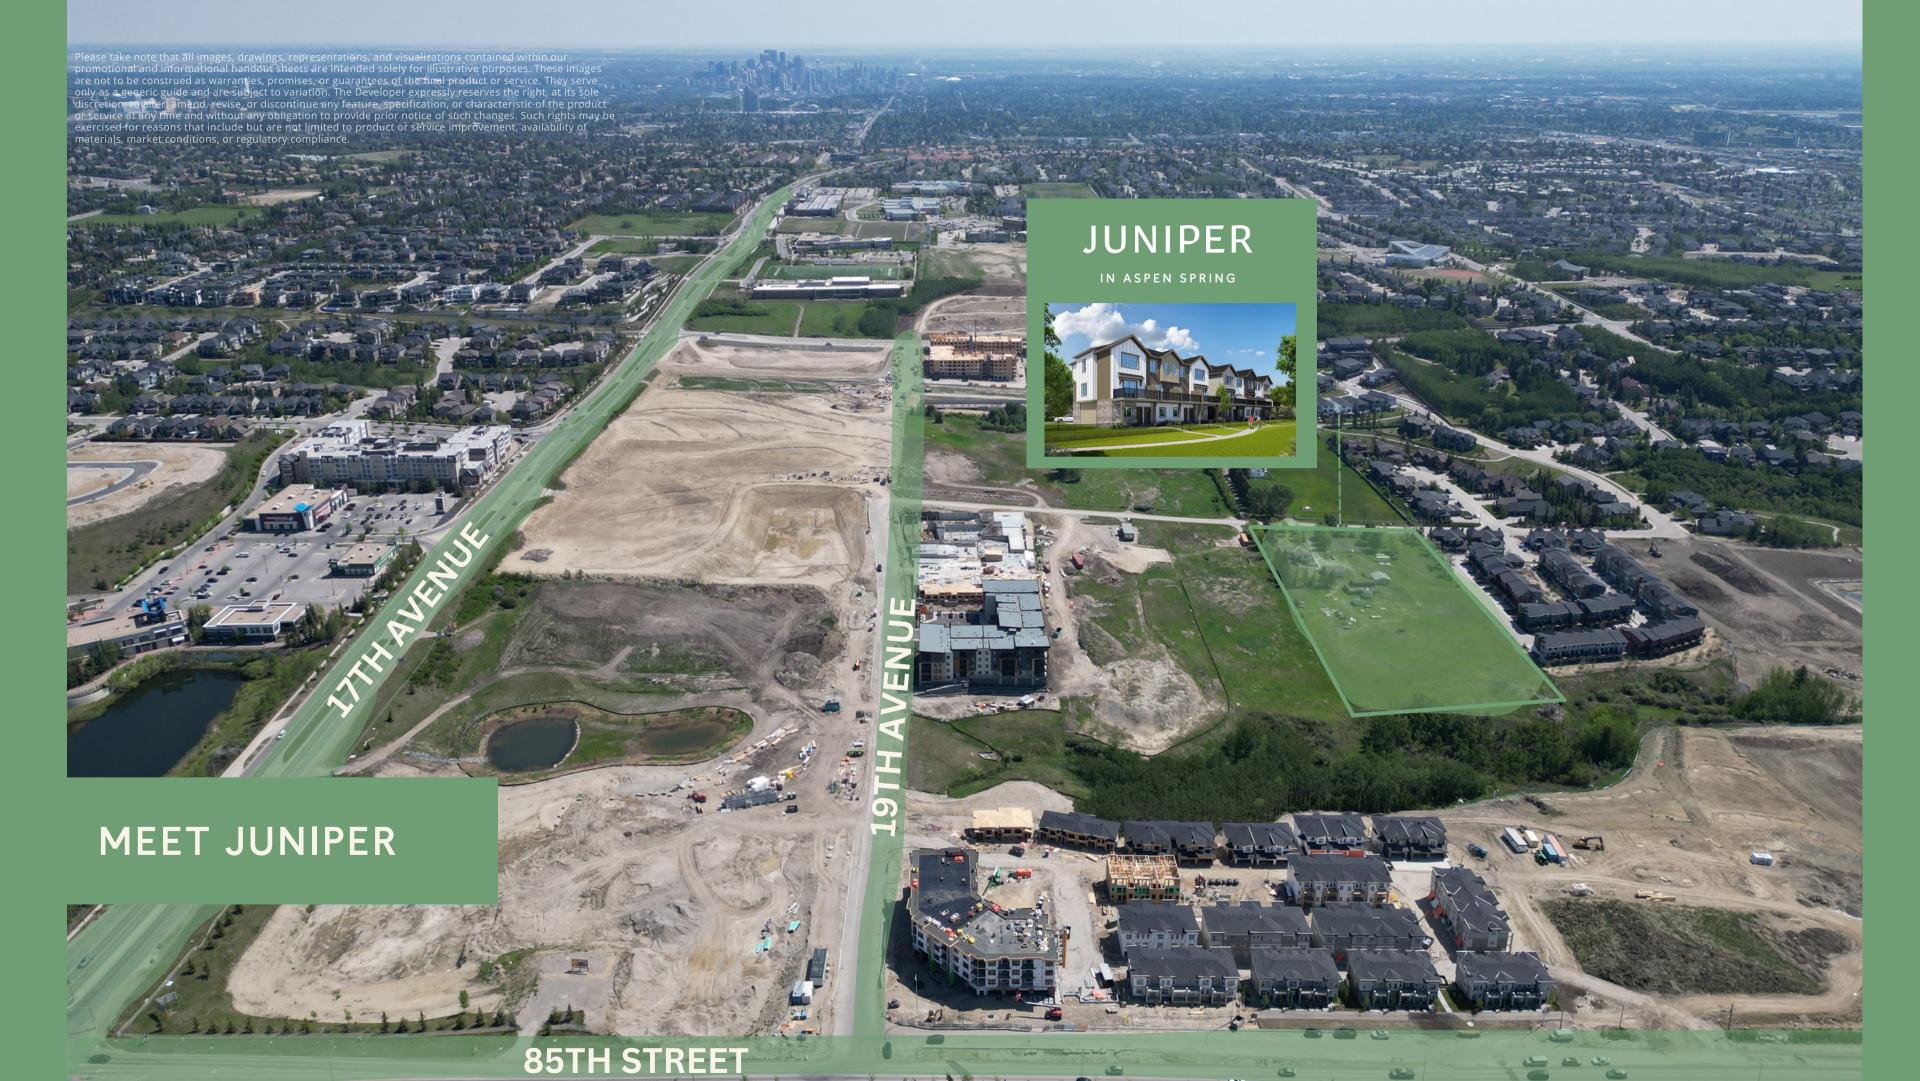

#### LAUNDRY

IN SUITE FRONT ENERGY STAR LOAD STACKED WASHER & DRYER

VENTILATED TO THE EXTERIOR WITH QUICK WATER SHUT-OFF VALVE

DURABLE & EASY TO CLEAN PET FRIENDLY VINYL PLANK FLOORING

**JUNIPER** 

IN ASPEN SPRING

VENTILATION SYSTEM FOR FRESH AIR CIRCULATION AND OPTIMAL INDOOR AIR QUALITY

ERGONOMIC DESIGN WHICH MAXIMIZES SPACE AND FUNCTIONALITY

**JUNIPER** 

IN ASPEN SPRING

HERITAGE TOWNHOME
3 BED + DEN | 2.5 BATH INCL. ENSUITE
1463 SQ. FT.