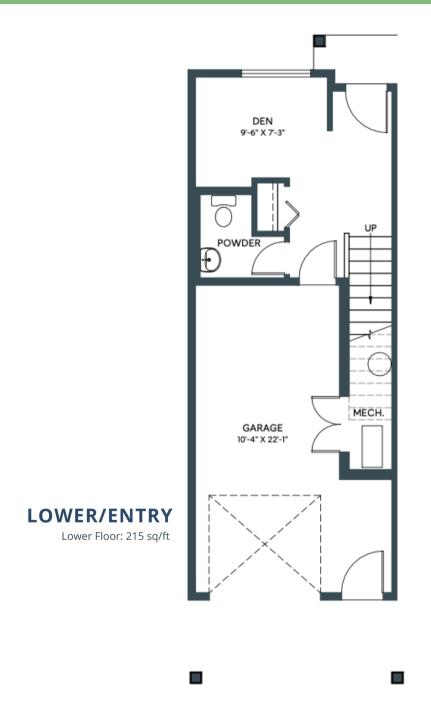

LOWER/ENTRY

GARAGE OPTION

52 sq/ft

JUNIPER

538 sq/ft

IN ASPEN SPRING

1463 SQ. FT. 3 BED + DEN | 2.5 BATH INCL. ENSUITE

JUNIPER

IN ASPEN SPRING

1463 SQ. FT. 3 BED + DEN | 2.5 BATH INCL. ENSUITE

> DEN 9'-6" X 7'-3" MECH. GARAGE 10'-4" X 22'-1" LOWER/ENTRY **MAIN** Lower Floor: 215 sq/ft Second Floor: 619 sq/ft

DEN OPTION from 195 sq/ft