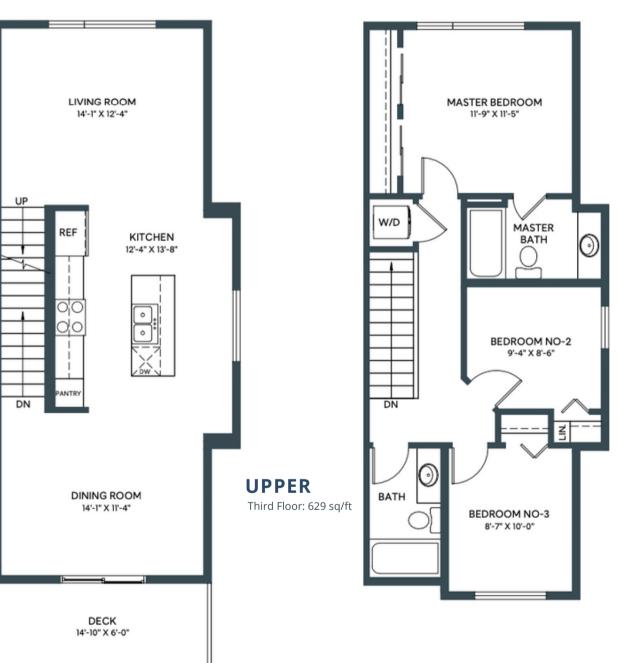

MAIN from 538 sq/ft

**UPPER** from 545 sq/ft

**HERITAGE TOWNHOME** 2 BED + DEN | 2.5 BATH INCL. ENSUITE 1278 - 1334 SQ. FT.

LOWER/ENTRY

GARAGE OPTION

43 sq/ft

**JUNIPER** 

IN ASPEN SPRING

1278 SQ. FT. 2 BED + DEN | 2.5 BATH INCL. ENSUITE

MAIN Second Floor: 538 sq/ft

**UPPER** Third Floor: 545 sq/ft

Lower Floor: 195 sq/ft

IN ASPEN SPRING

1289 SQ. FT. 2 BED + DEN | 2.5 BATH INCL. ENSUITE

MAIN

**UPPER** 

**MAIN** 

MASTER BEDROOM BEDROOM NO-2

**UPPER** Third Floor: 572 sq/ft Second Floor: 567 sq/ft