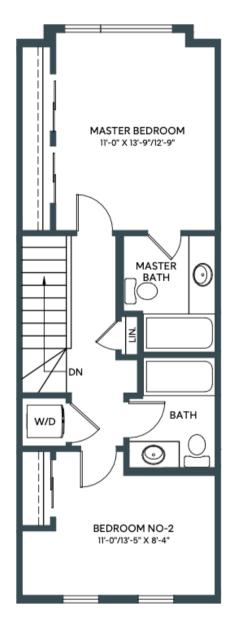

**MAIN** 

MASTER BEDROOM BEDROOM NO-2

**UPPER** Third Floor: 572 sq/ft Second Floor: 567 sq/ft