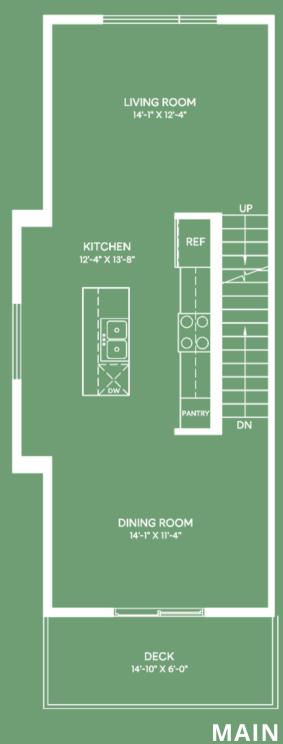

MAIN from 538 sq/ft

**UPPER** from 545 sq/ft

**HERITAGE TOWNHOME** 2 BED + DEN | 2.5 BATH INCL. ENSUITE 1278 - 1334 SQ. FT.

LOWER/ENTRY

GARAGE OPTION

43 sq/ft

**JUNIPER** 

IN ASPEN SPRING

1278 SQ. FT. 2 BED + DEN | 2.5 BATH INCL. ENSUITE

MAIN Second Floor: 538 sq/ft

**UPPER** Third Floor: 545 sq/ft

Lower Floor: 195 sq/ft

IN ASPEN SPRING

1289 SQ. FT. 2 BED + DEN | 2.5 BATH INCL. ENSUITE

MAIN

**UPPER** 