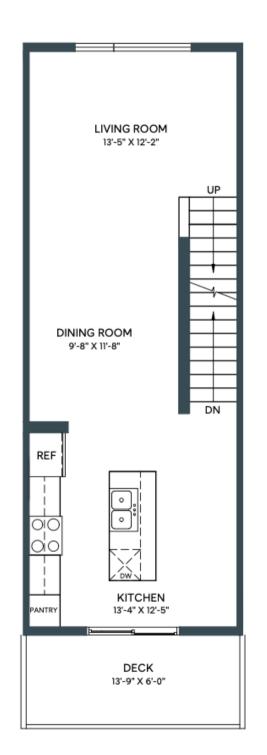

IN ASPEN SPRING

1300 SQ. FT. 2 BED + DEN | 2.5 BATH INCL. ENSUITE

DINING ROOM 9'-8" X 11'-8" Second Floor: 553 sq/ft KITCHEN 13'-4" X 12'-5" DECK 13'-9" X 6'-0"

**UPPER** 

Third Floor: 552 sq/ft

MAIN

LIVING ROOM

13'-5" X 13'-2"

LOWER/ENTRY Lower Floor: 195 sq/ft

Slokker Homes

IN ASPEN SPRING

1301 SQ. FT. 2 BED + DEN | 2.5 BATH INCL. ENSUITE

LIVING ROOM 13'-5" X 13'-2" DINING ROOM 9'-8" X 11'-8" KITCHEN 13'-4" X 12'-5" DECK 13'-9" X 6'-0"

LOWER/ENTRY
Lower Floor: 195 sq/ft

MAIN

Second Floor: 550 sq/ft

UPPER
Third Floor: 556 sq/ft

1307 SQ. FT. 2 BED + DEN | 2,5 BATH INCL. ENSUITE JUNIPER
IN ASPEN SPRING

MAIN

Second Floor: 553 sq/ft

LIVING ROOM 13'-5" X 13'-2" DINING ROOM 9'-8" X 11'-8" KITCHEN 13'-4" X 12'-5" DECK 13'-9" X 6'-0"