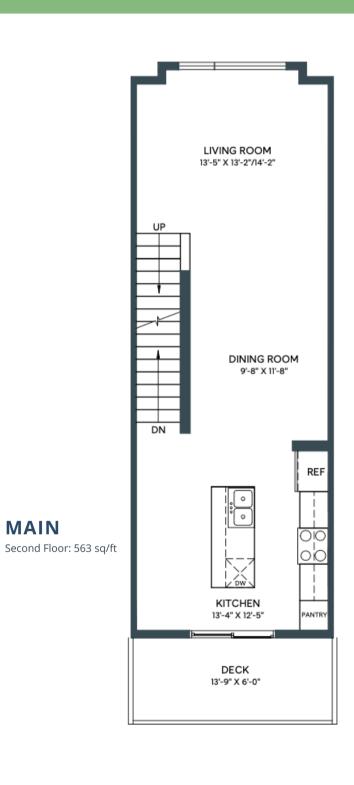

IN ASPEN SPRING

1320 SQ. FT. 2 BED + DEN | 2.5 BATH INCL. ENSUITE

MAIN Second Floor: 563 sq/ft

UPPER
Third Floor: 562 sq/ft

IN ASPEN SPRING

1320 SQ. FT. 2 BED + DEN | 2.5 BATH INCL. ENSUITE

MAIN

**UPPER** Third Floor: 562 sq/ft