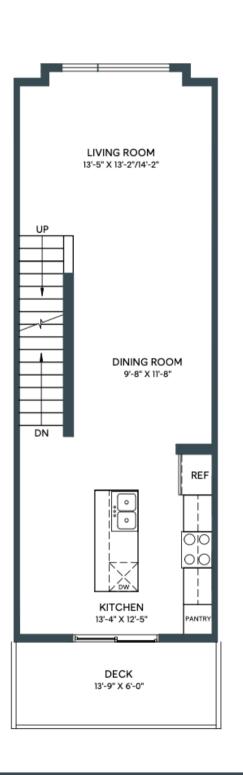

IN ASPEN SPRING

1320 SQ. FT. 2 BED + DEN | 2.5 BATH INCL. ENSUITE

MAIN Second Floor: 563 sq/ft

UPPER
Third Floor: 562 sq/ft

IN ASPEN SPRING

1320 SQ. FT. 2 BED + DEN | 2.5 BATH INCL. ENSUITE

MAIN

**UPPER** Third Floor: 562 sq/ft