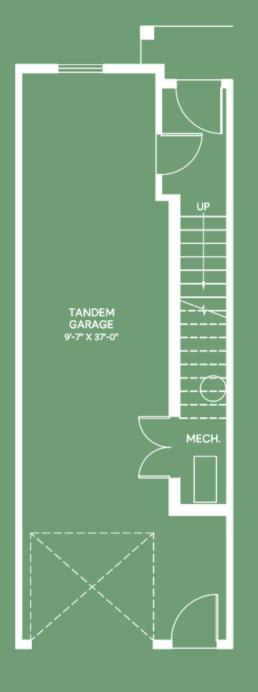

LOWER/ENTRY

GARAGE OPTION

52 sq/ft

JUNIPER

538 sq/ft

IN ASPEN SPRING

1463 SQ. FT. 3 BED + DEN | 2.5 BATH INCL. ENSUITE

JUNIPER

IN ASPEN SPRING

1463 SQ. FT. 3 BED + DEN | 2.5 BATH INCL. ENSUITE

> DEN 9'-6" X 7'-3" MECH. GARAGE 10'-4" X 22'-1" LOWER/ENTRY **MAIN** Lower Floor: 215 sq/ft Second Floor: 619 sq/ft

DEN OPTION from 195 sq/ft