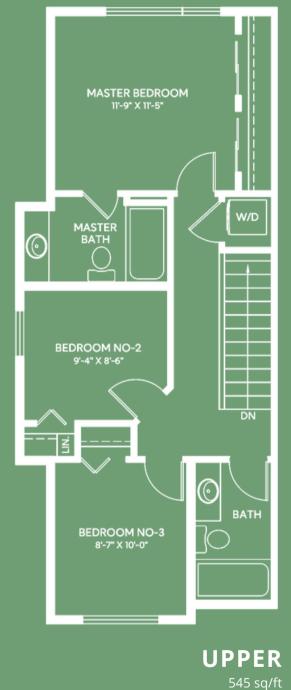

1278 SQ. FT. 2 BED + DEN | 2.5 BATH INCL. ENSUITE

MAIN Second Floor: 538 sq/ft

**UPPER** Third Floor: 545 sq/ft

Lower Floor: 195 sq/ft

IN ASPEN SPRING

1289 SQ. FT. 2 BED + DEN | 2.5 BATH INCL. ENSUITE

MAIN

**UPPER** 

**MAIN** 

MASTER BEDROOM BEDROOM NO-2

**UPPER** Third Floor: 572 sq/ft Second Floor: 567 sq/ft