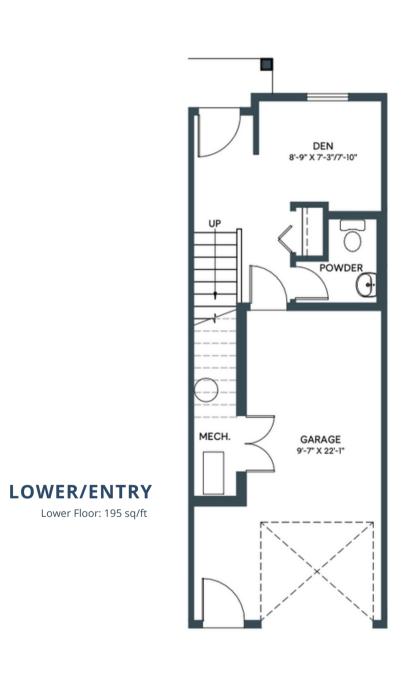

IN ASPEN SPRING

1463 SQ. FT. 3 BED + DEN | 2.5 BATH INCL. ENSUITE

> DEN 9'-6" X 7'-3" MECH. GARAGE 10'-4" X 22'-1" LOWER/ENTRY **MAIN** Lower Floor: 215 sq/ft Second Floor: 619 sq/ft

DEN OPTION from 195 sq/ft

MAIN from 538 sq/ft

**UPPER** from 545 sq/ft

**HERITAGE TOWNHOME** 2 BED + DEN | 2.5 BATH INCL. ENSUITE 1278 - 1334 SQ. FT.

LOWER/ENTRY

GARAGE OPTION

43 sq/ft

**JUNIPER** 

IN ASPEN SPRING