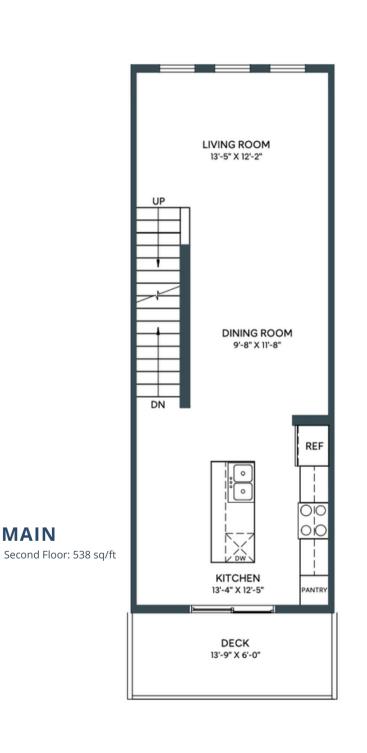

1278 SQ. FT. 2 BED + DEN | 2.5 BATH INCL. ENSUITE

MAIN Second Floor: 538 sq/ft

**UPPER** Third Floor: 545 sq/ft

Lower Floor: 195 sq/ft

IN ASPEN SPRING

1289 SQ. FT. 2 BED + DEN | 2.5 BATH INCL. ENSUITE

MAIN

**UPPER** 

IN ASPEN SPRING

1300 SQ. FT. 2 BED + DEN | 2.5 BATH INCL. ENSUITE

DINING ROOM 9'-8" X 11'-8" Second Floor: 553 sq/ft KITCHEN 13'-4" X 12'-5" DECK 13'-9" X 6'-0"

**UPPER** 

Third Floor: 552 sq/ft

MAIN

LIVING ROOM