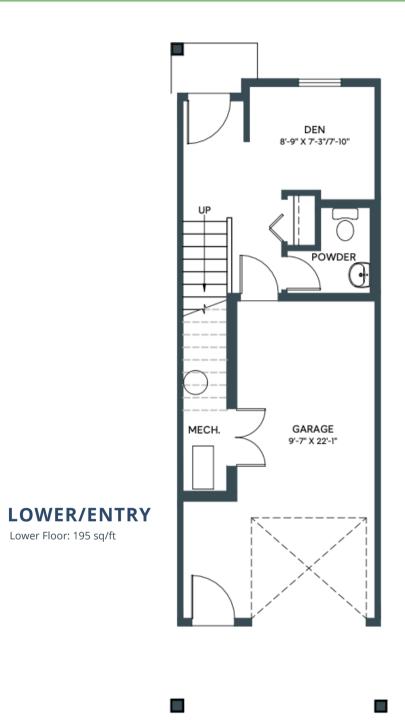

IN ASPEN SPRING

1463 SQ. FT. 3 BED + DEN | 2.5 BATH INCL. ENSUITE

> DEN 9'-6" X 7'-3" MECH. GARAGE 10'-4" X 22'-1" LOWER/ENTRY **MAIN** Lower Floor: 215 sq/ft Second Floor: 619 sq/ft

DEN OPTION from 195 sq/ft