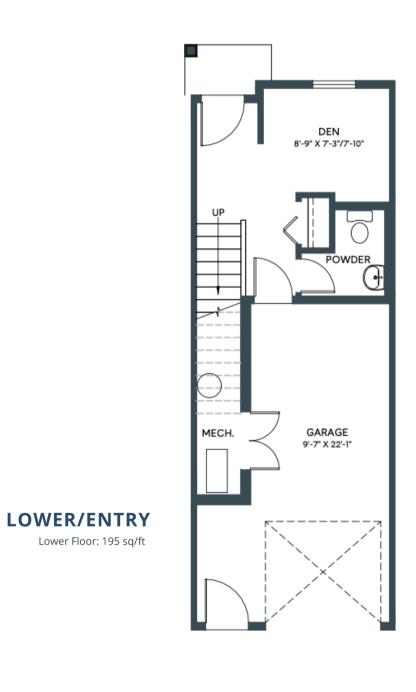

IN ASPEN SPRING

1463 SQ. FT. 3 BED + DEN | 2.5 BATH INCL. ENSUITE

> DEN 9'-6" X 7'-3" MECH. GARAGE 10'-4" X 22'-1" LOWER/ENTRY **MAIN** Lower Floor: 215 sq/ft Second Floor: 619 sq/ft

DEN OPTION from 195 sq/ft

1278 SQ. FT. 2 BED + DEN | 2.5 BATH INCL. ENSUITE

MAIN Second Floor: 538 sq/ft

**UPPER** Third Floor: 545 sq/ft

Lower Floor: 195 sq/ft

IN ASPEN SPRING

1289 SQ. FT. 2 BED + DEN | 2.5 BATH INCL. ENSUITE

MAIN

**UPPER** 