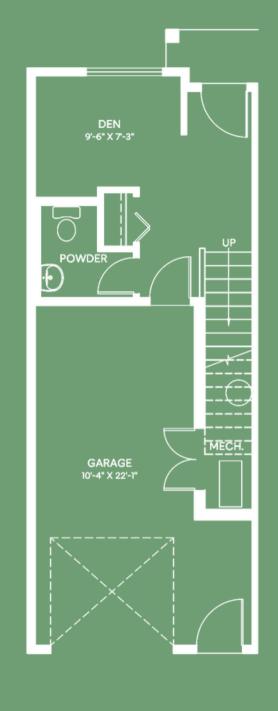

IN ASPEN SPRING

1463 SQ. FT. 3 BED + DEN | 2.5 BATH INCL. ENSUITE

> DEN 9'-6" X 7'-3" MECH. GARAGE 10'-4" X 22'-1" LOWER/ENTRY **MAIN** Lower Floor: 215 sq/ft Second Floor: 619 sq/ft

DEN OPTION from 195 sq/ft

MAIN from 538 sq/ft

**UPPER** from 545 sq/ft

**HERITAGE TOWNHOME** 2 BED + DEN | 2.5 BATH INCL. ENSUITE 1278 - 1334 SQ. FT.

LOWER/ENTRY

GARAGE OPTION

43 sq/ft

**JUNIPER** 

IN ASPEN SPRING