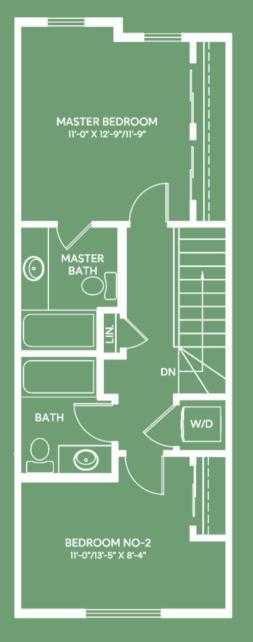

**MAIN** 

MASTER BEDROOM BEDROOM NO-2

**UPPER** Third Floor: 572 sq/ft Second Floor: 567 sq/ft