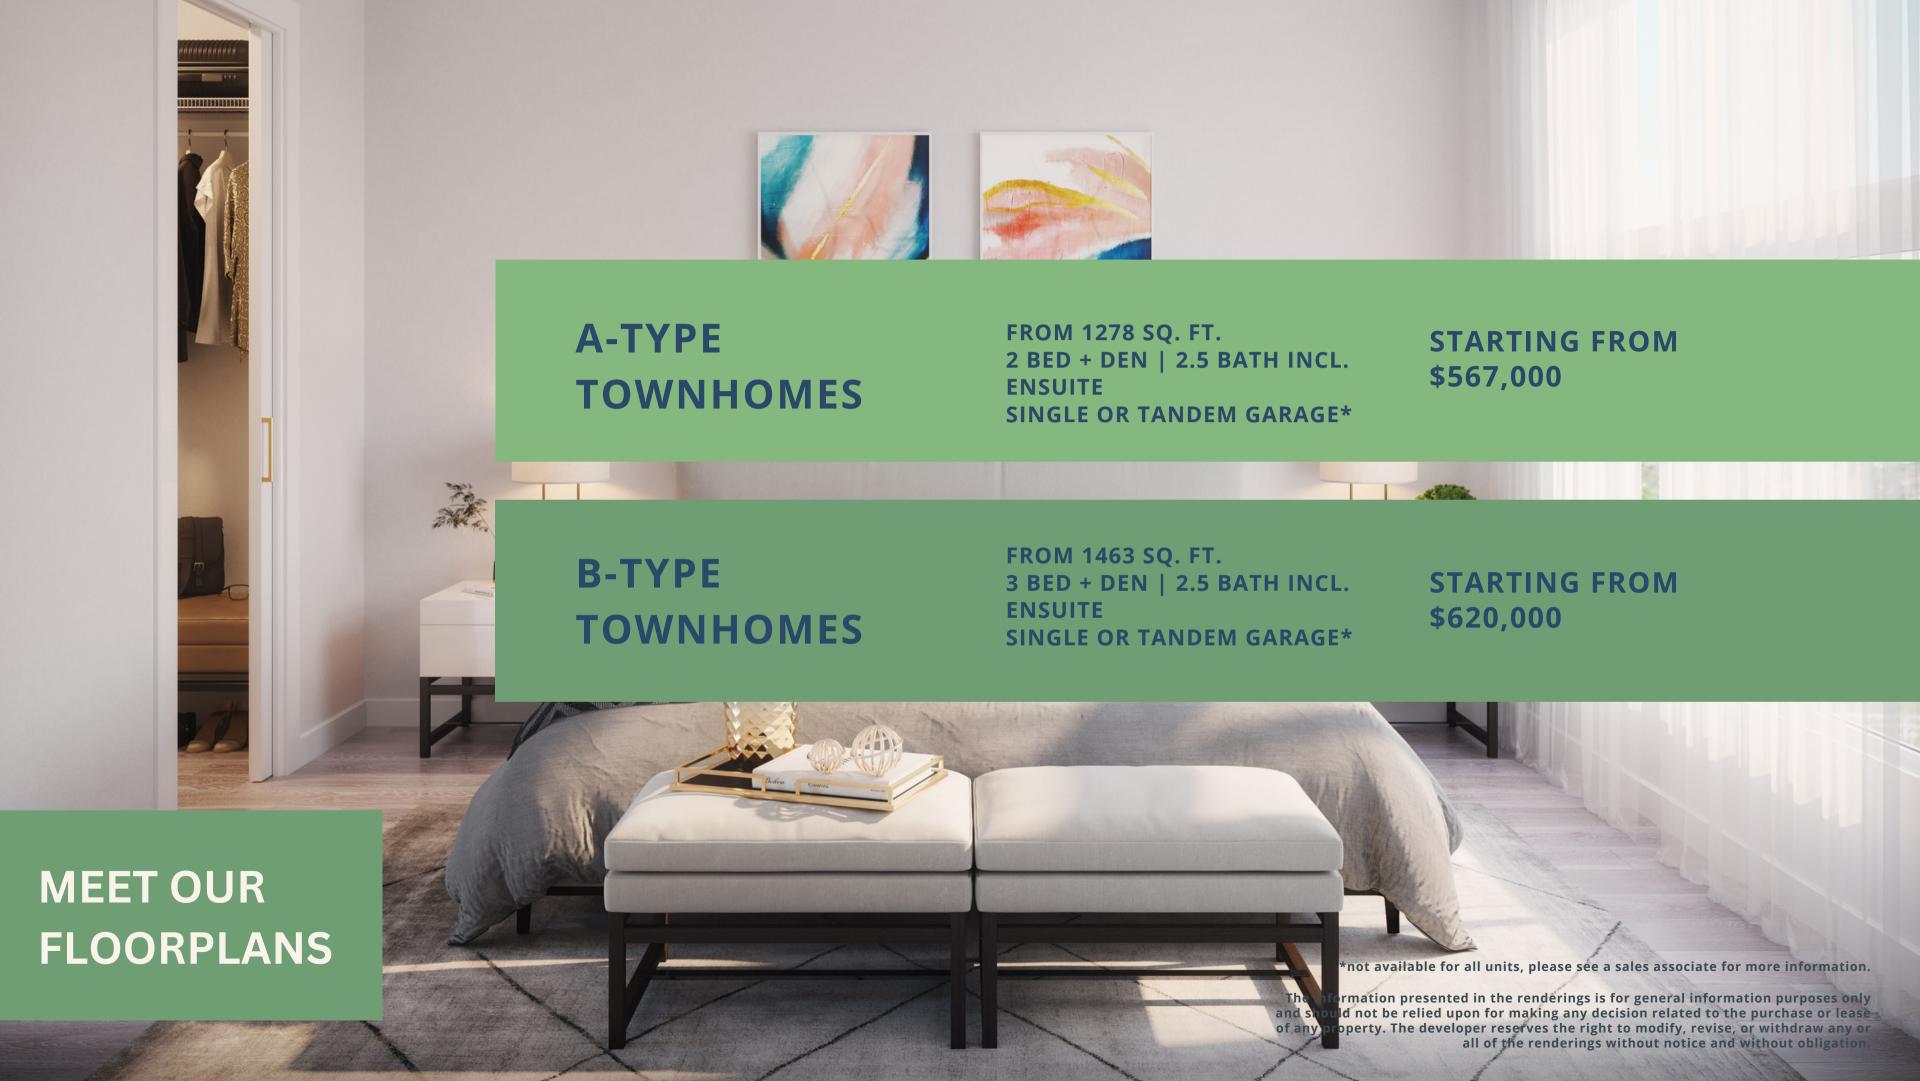

MAIN from 538 sq/ft

**UPPER** from 545 sq/ft

**HERITAGE TOWNHOME** 2 BED + DEN | 2.5 BATH INCL. ENSUITE 1278 - 1334 SQ. FT.

LOWER/ENTRY

GARAGE OPTION

43 sq/ft

**JUNIPER** 

IN ASPEN SPRING

1278 SQ. FT. 2 BED + DEN | 2.5 BATH INCL. ENSUITE

MAIN Second Floor: 538 sq/ft

**UPPER** Third Floor: 545 sq/ft

Lower Floor: 195 sq/ft

IN ASPEN SPRING

1289 SQ. FT. 2 BED + DEN | 2.5 BATH INCL. ENSUITE

MAIN

**UPPER** 