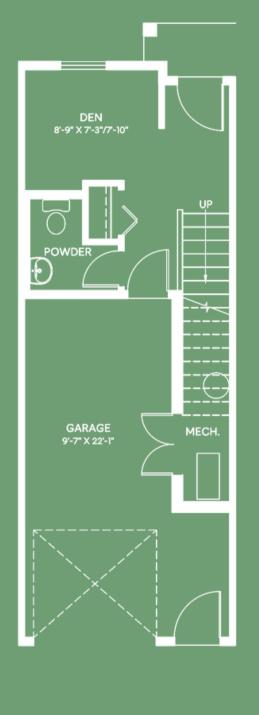

IN ASPEN SPRING

1463 SQ. FT. 3 BED + DEN | 2.5 BATH INCL. ENSUITE

> DEN 9'-6" X 7'-3" MECH. GARAGE 10'-4" X 22'-1" LOWER/ENTRY **MAIN** Lower Floor: 215 sq/ft Second Floor: 619 sq/ft

DEN OPTION from 195 sq/ft

MAIN from 538 sq/ft

**UPPER** from 545 sq/ft

**HERITAGE TOWNHOME** 2 BED + DEN | 2.5 BATH INCL. ENSUITE 1278 - 1334 SQ. FT.

LOWER/ENTRY

GARAGE OPTION

43 sq/ft

**JUNIPER** 

IN ASPEN SPRING