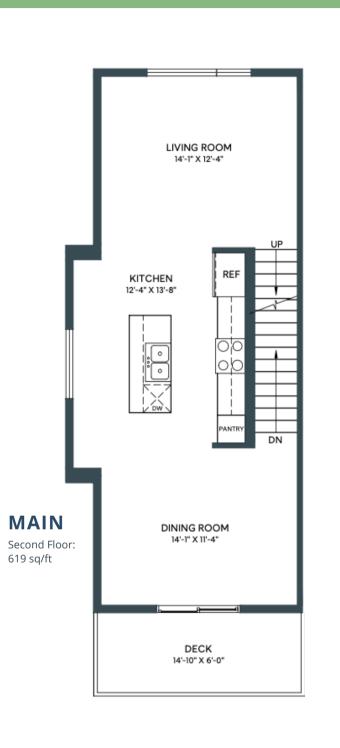

IN ASPEN SPRING

1463 SQ. FT. 3 BED + DEN | 2.5 BATH INCL. ENSUITE

> DEN 9'-6" X 7'-3" MECH. GARAGE 10'-4" X 22'-1" LOWER/ENTRY **MAIN** Lower Floor: 215 sq/ft Second Floor: 619 sq/ft

DEN OPTION from 195 sq/ft

MAIN from 538 sq/ft

**UPPER** from 545 sq/ft

**HERITAGE TOWNHOME** 2 BED + DEN | 2.5 BATH INCL. ENSUITE 1278 - 1334 SQ. FT.

LOWER/ENTRY

GARAGE OPTION

43 sq/ft

**JUNIPER** 

IN ASPEN SPRING

1278 SQ. FT. 2 BED + DEN | 2.5 BATH INCL. ENSUITE

MAIN Second Floor: 538 sq/ft

**UPPER** Third Floor: 545 sq/ft

Lower Floor: 195 sq/ft

IN ASPEN SPRING

1289 SQ. FT. 2 BED + DEN | 2.5 BATH INCL. ENSUITE

MAIN

**UPPER** 