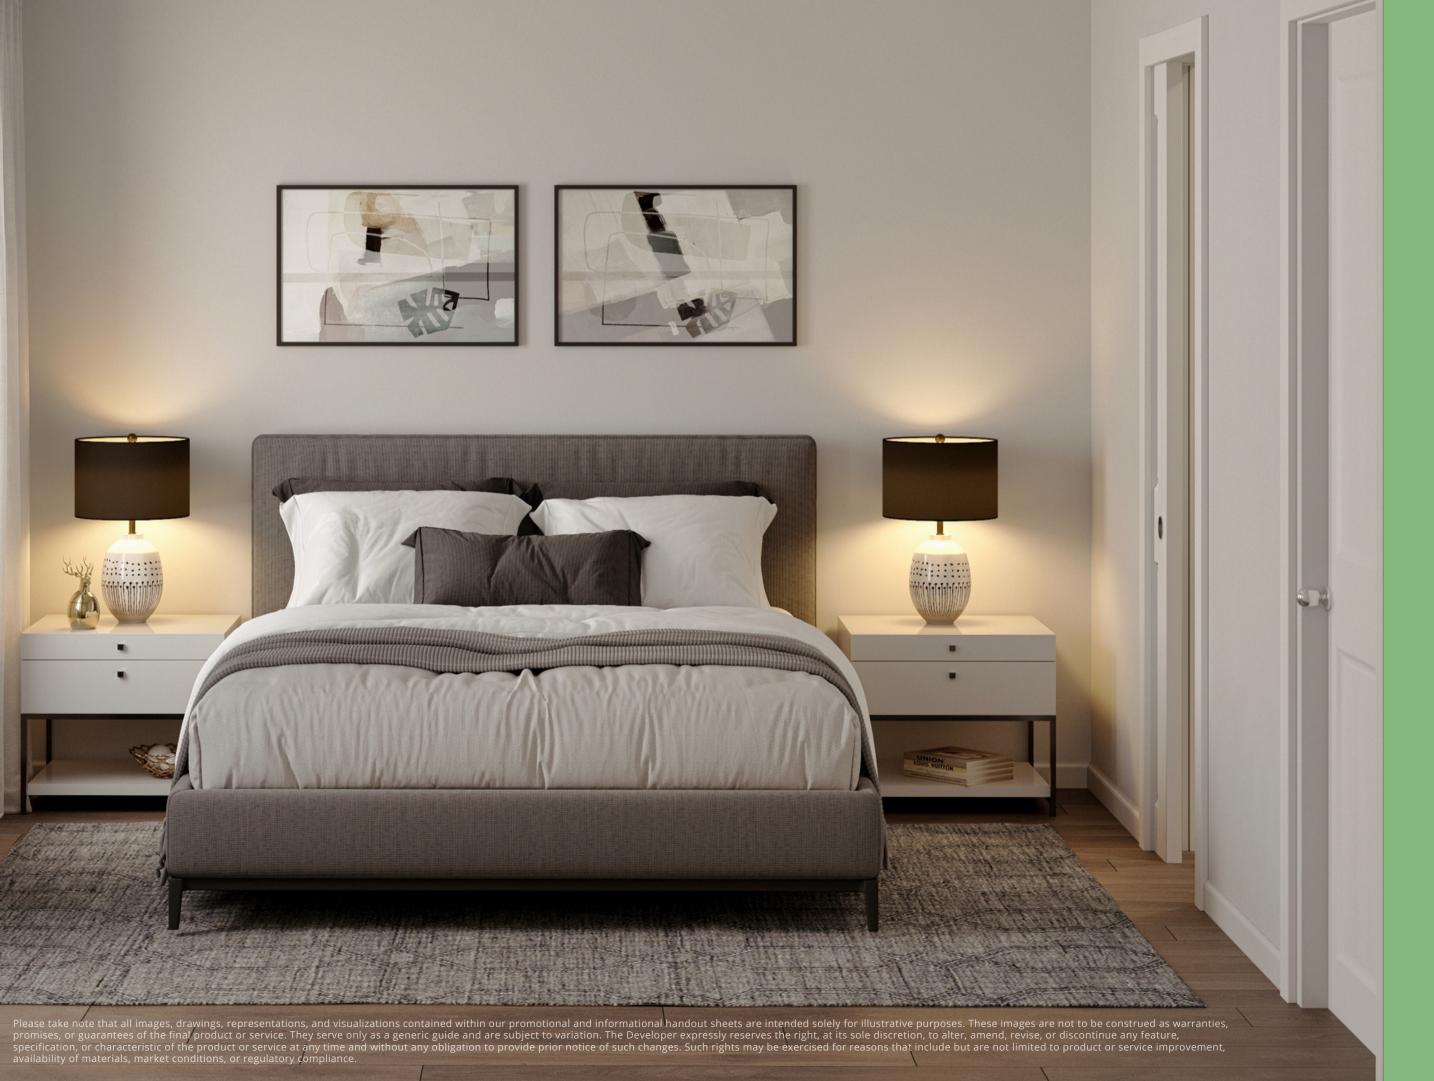

#### TRANQUIL BEDROOMS

PLUSH CARPETING WITH UNDERLAY FOR ADDED COMFORT

ENERGY EFFICIENT LED LIGHTING

SPACIOUS CLOSETS WITH BUILT-IN WIRE SHELVING

WHITE BLACKOUT ROLLER SHADE WINDOW COVERINGS

SOUNDPROOF ISOLATION: ENSURING UNINTERRUPTED REST AND RELAXATION

VENTILATION SYSTEM FOR FRESH AIR CIRCULATION AND OPTIMAL INDOOR AIR QUALITY

ERGONOMIC DESIGN WHICH MAXIMIZES SPACE AND FUNCTIONALITY

**JUNIPER** 

IN ASPEN SPRING

HERITAGE TOWNHOME
3 BED + DEN | 2.5 BATH INCL. ENSUITE
1463 SQ. FT.