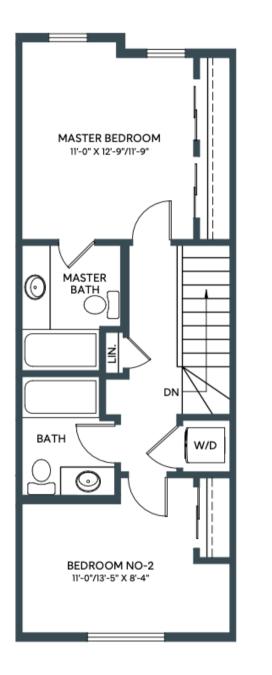

1278 SQ. FT. 2 BED + DEN | 2.5 BATH INCL. ENSUITE

MAIN Second Floor: 538 sq/ft

**UPPER** Third Floor: 545 sq/ft

Lower Floor: 195 sq/ft

IN ASPEN SPRING

1289 SQ. FT. 2 BED + DEN | 2.5 BATH INCL. ENSUITE

MAIN

**UPPER** 

**MAIN** 

MASTER BEDROOM BEDROOM NO-2

**UPPER** Third Floor: 572 sq/ft Second Floor: 567 sq/ft