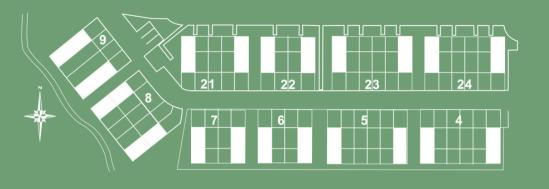

LOWER/ENTRY

GARAGE OPTION

52 sq/ft

JUNIPER

538 sq/ft

IN ASPEN SPRING

1463 SQ. FT. 3 BED + DEN | 2.5 BATH INCL. ENSUITE

JUNIPER

IN ASPEN SPRING

1463 SQ. FT. 3 BED + DEN | 2.5 BATH INCL. ENSUITE

> DEN 9'-6" X 7'-3" MECH. GARAGE 10'-4" X 22'-1" LOWER/ENTRY **MAIN** Lower Floor: 215 sq/ft Second Floor: 619 sq/ft

DEN OPTION from 195 sq/ft

MAIN from 538 sq/ft

**UPPER** from 545 sq/ft

**HERITAGE TOWNHOME** 2 BED + DEN | 2.5 BATH INCL. ENSUITE 1278 - 1334 SQ. FT.

LOWER/ENTRY

GARAGE OPTION

43 sq/ft

**JUNIPER** 

IN ASPEN SPRING