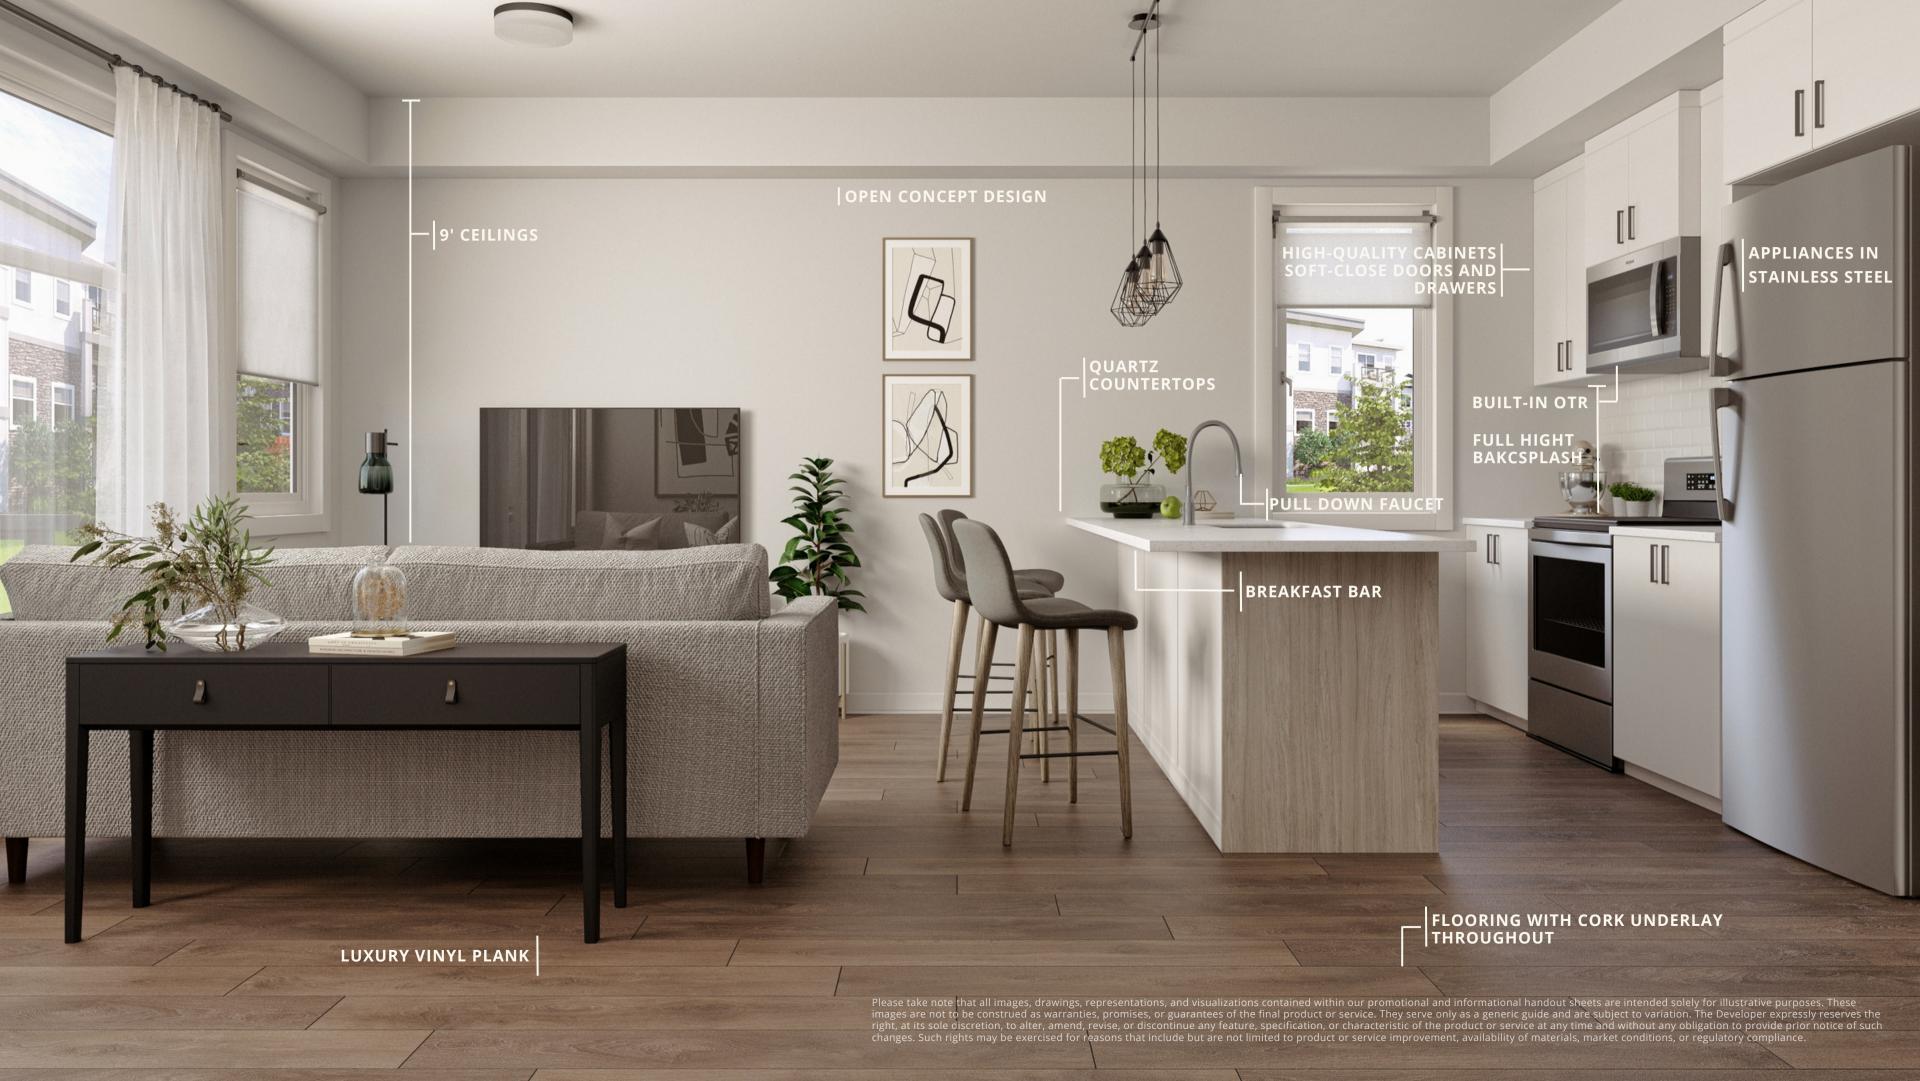

#### **UPGRADE OPTIONS**

APPLIANCE PACKAGES

LIGHTING PACKAGES

PLUMBING FIXTURES

STONE COUNTERTOPS

BACKSPLASH TILE

KITCHEN SINK

KITCHEN CABINETS

#### **BATHROOMS**

CHROME SINGLE LEVER FAUCET

THOUGHTFUL DESIGNED VANITIES FOR ADDED STORAGE

ECO-FRIENDLY FIXTURES, SHOWERHEAD, TOILET, AND FAUCET

TOILET WITH SOFT CLOSE DETACHABLE SEAT

#### LAUNDRY

IN SUITE FRONT ENERGY STAR LOAD STACKED WASHER & DRYER

VENTILATED TO THE EXTERIOR WITH QUICK WATER SHUT-OFF VALVE

DURABLE & EASY TO CLEAN PET FRIENDLY VINYL PLANK FLOORING

**JUNIPER** 

IN ASPEN SPRING