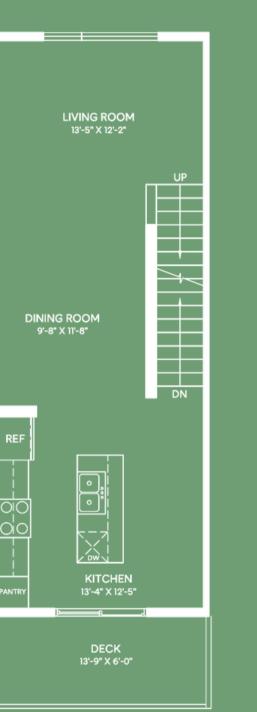

IN ASPEN SPRING

1300 SQ. FT. 2 BED + DEN | 2.5 BATH INCL. ENSUITE

DINING ROOM 9'-8" X 11'-8" Second Floor: 553 sq/ft KITCHEN 13'-4" X 12'-5" DECK 13'-9" X 6'-0"

**UPPER** 

Third Floor: 552 sq/ft

MAIN

LIVING ROOM

13'-5" X 13'-2"

LOWER/ENTRY Lower Floor: 195 sq/ft

Slokker Homes

IN ASPEN SPRING

1301 SQ. FT. 2 BED + DEN | 2.5 BATH INCL. ENSUITE

LIVING ROOM 13'-5" X 13'-2" DINING ROOM 9'-8" X 11'-8" KITCHEN 13'-4" X 12'-5" DECK 13'-9" X 6'-0"

LOWER/ENTRY
Lower Floor: 195 sq/ft

MAIN

Second Floor: 550 sq/ft

UPPER
Third Floor: 556 sq/ft

1307 SQ. FT. 2 BED + DEN | 2,5 BATH INCL. ENSUITE JUNIPER
IN ASPEN SPRING

MAIN

Second Floor: 553 sq/ft

LIVING ROOM 13'-5" X 13'-2" DINING ROOM 9'-8" X 11'-8" KITCHEN 13'-4" X 12'-5" DECK 13'-9" X 6'-0"