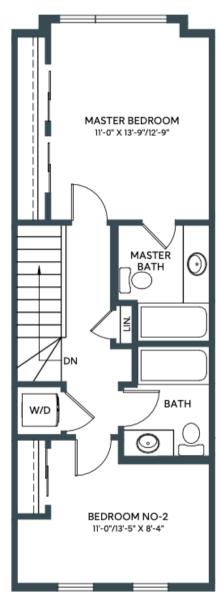

MAIN from 538 sq/ft

**UPPER** from 545 sq/ft

**HERITAGE TOWNHOME** 2 BED + DEN | 2.5 BATH INCL. ENSUITE 1278 - 1334 SQ. FT.

LOWER/ENTRY

GARAGE OPTION

43 sq/ft

**JUNIPER** 

IN ASPEN SPRING

1278 SQ. FT. 2 BED + DEN | 2.5 BATH INCL. ENSUITE

MAIN Second Floor: 538 sq/ft

**UPPER** Third Floor: 545 sq/ft

Lower Floor: 195 sq/ft

IN ASPEN SPRING

1289 SQ. FT. 2 BED + DEN | 2.5 BATH INCL. ENSUITE

MAIN

**UPPER** 