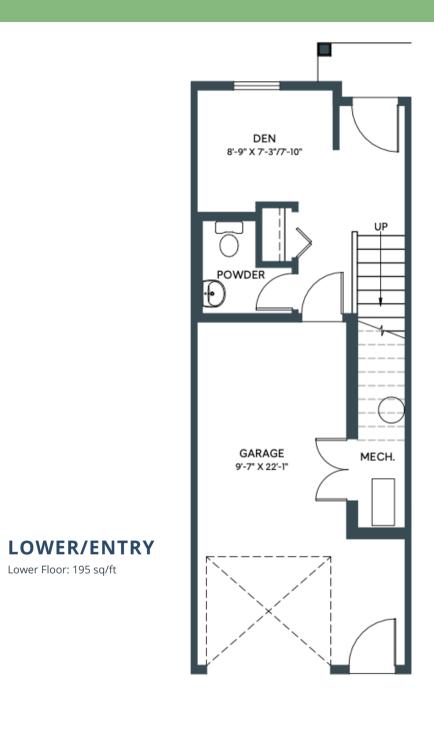

LOWER/ENTRY

GARAGE OPTION

52 sq/ft

JUNIPER

538 sq/ft

IN ASPEN SPRING

1463 SQ. FT. 3 BED + DEN | 2.5 BATH INCL. ENSUITE

JUNIPER

IN ASPEN SPRING

1463 SQ. FT. 3 BED + DEN | 2.5 BATH INCL. ENSUITE

> DEN 9'-6" X 7'-3" MECH. GARAGE 10'-4" X 22'-1" LOWER/ENTRY **MAIN** Lower Floor: 215 sq/ft Second Floor: 619 sq/ft

DEN OPTION from 195 sq/ft

MAIN from 538 sq/ft

**UPPER** from 545 sq/ft

**HERITAGE TOWNHOME** 2 BED + DEN | 2.5 BATH INCL. ENSUITE 1278 - 1334 SQ. FT.

LOWER/ENTRY

GARAGE OPTION

43 sq/ft

**JUNIPER** 

IN ASPEN SPRING