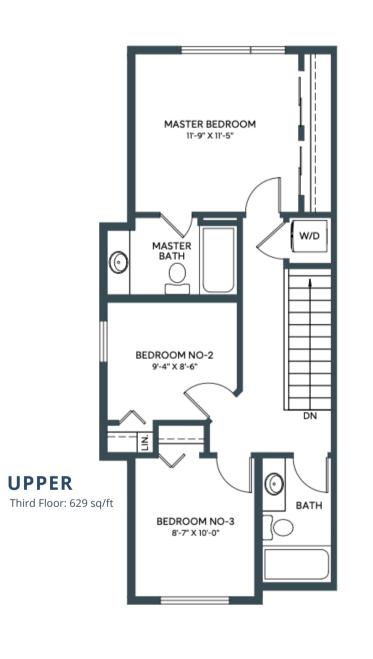

MAIN from 538 sq/ft

**UPPER** from 545 sq/ft

**HERITAGE TOWNHOME** 2 BED + DEN | 2.5 BATH INCL. ENSUITE 1278 - 1334 SQ. FT.

LOWER/ENTRY

GARAGE OPTION

43 sq/ft

**JUNIPER** 

IN ASPEN SPRING

1278 SQ. FT. 2 BED + DEN | 2.5 BATH INCL. ENSUITE

MAIN Second Floor: 538 sq/ft

**UPPER** Third Floor: 545 sq/ft

Lower Floor: 195 sq/ft

IN ASPEN SPRING

1289 SQ. FT. 2 BED + DEN | 2.5 BATH INCL. ENSUITE

MAIN

**UPPER** 

**MAIN** 

MASTER BEDROOM BEDROOM NO-2

**UPPER** Third Floor: 572 sq/ft Second Floor: 567 sq/ft