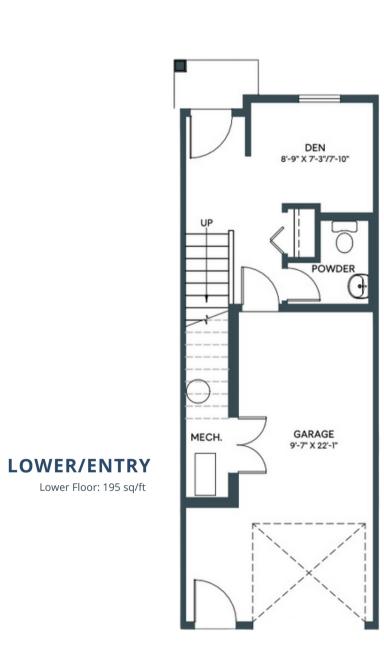

IN ASPEN SPRING

1463 SQ. FT. 3 BED + DEN | 2.5 BATH INCL. ENSUITE

> DEN 9'-6" X 7'-3" MECH. GARAGE 10'-4" X 22'-1" LOWER/ENTRY **MAIN** Lower Floor: 215 sq/ft Second Floor: 619 sq/ft

DEN OPTION from 195 sq/ft

MAIN from 538 sq/ft

**UPPER** from 545 sq/ft

**HERITAGE TOWNHOME** 2 BED + DEN | 2.5 BATH INCL. ENSUITE 1278 - 1334 SQ. FT.

LOWER/ENTRY

GARAGE OPTION

43 sq/ft

**JUNIPER** 

IN ASPEN SPRING