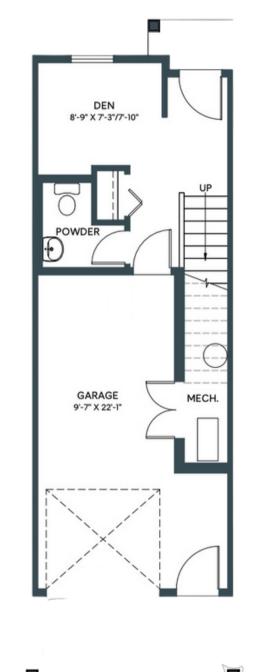

IN ASPEN SPRING

1463 SQ. FT. 3 BED + DEN | 2.5 BATH INCL. ENSUITE

> DEN 9'-6" X 7'-3" MECH. GARAGE 10'-4" X 22'-1" LOWER/ENTRY **MAIN** Lower Floor: 215 sq/ft Second Floor: 619 sq/ft

DEN OPTION from 195 sq/ft