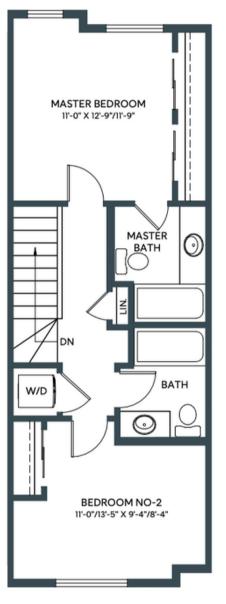

1278 SQ. FT. 2 BED + DEN | 2.5 BATH INCL. ENSUITE

MAIN Second Floor: 538 sq/ft

**UPPER** Third Floor: 545 sq/ft

Lower Floor: 195 sq/ft

IN ASPEN SPRING

1289 SQ. FT. 2 BED + DEN | 2.5 BATH INCL. ENSUITE

MAIN

**UPPER** 

**MAIN** 

MASTER BEDROOM BEDROOM NO-2

**UPPER** Third Floor: 572 sq/ft Second Floor: 567 sq/ft