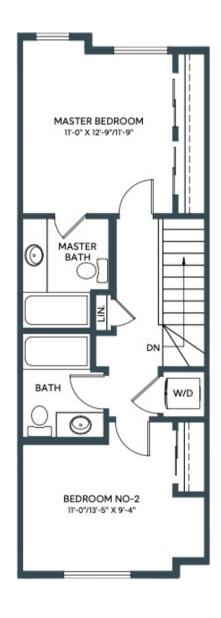

1278 SQ. FT. 2 BED + DEN | 2.5 BATH INCL. ENSUITE

MAIN Second Floor: 538 sq/ft

**UPPER** Third Floor: 545 sq/ft

Lower Floor: 195 sq/ft

IN ASPEN SPRING

1289 SQ. FT. 2 BED + DEN | 2.5 BATH INCL. ENSUITE

MAIN

**UPPER** 

**MAIN** 

MASTER BEDROOM BEDROOM NO-2

**UPPER** Third Floor: 572 sq/ft Second Floor: 567 sq/ft