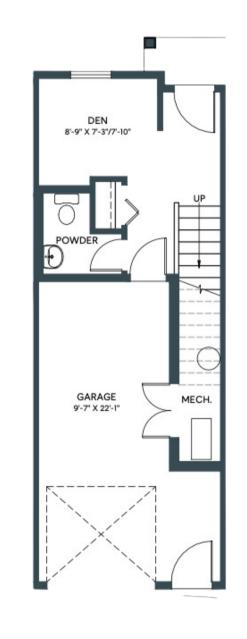

MAIN from 538 sq/ft

**UPPER** from 545 sq/ft

**HERITAGE TOWNHOME** 2 BED + DEN | 2.5 BATH INCL. ENSUITE 1278 - 1334 SQ. FT.

LOWER/ENTRY

GARAGE OPTION

43 sq/ft

**JUNIPER** 

IN ASPEN SPRING

1278 SQ. FT. 2 BED + DEN | 2.5 BATH INCL. ENSUITE

MAIN Second Floor: 538 sq/ft

**UPPER** Third Floor: 545 sq/ft

Lower Floor: 195 sq/ft

IN ASPEN SPRING

1289 SQ. FT. 2 BED + DEN | 2.5 BATH INCL. ENSUITE

MAIN

**UPPER** 