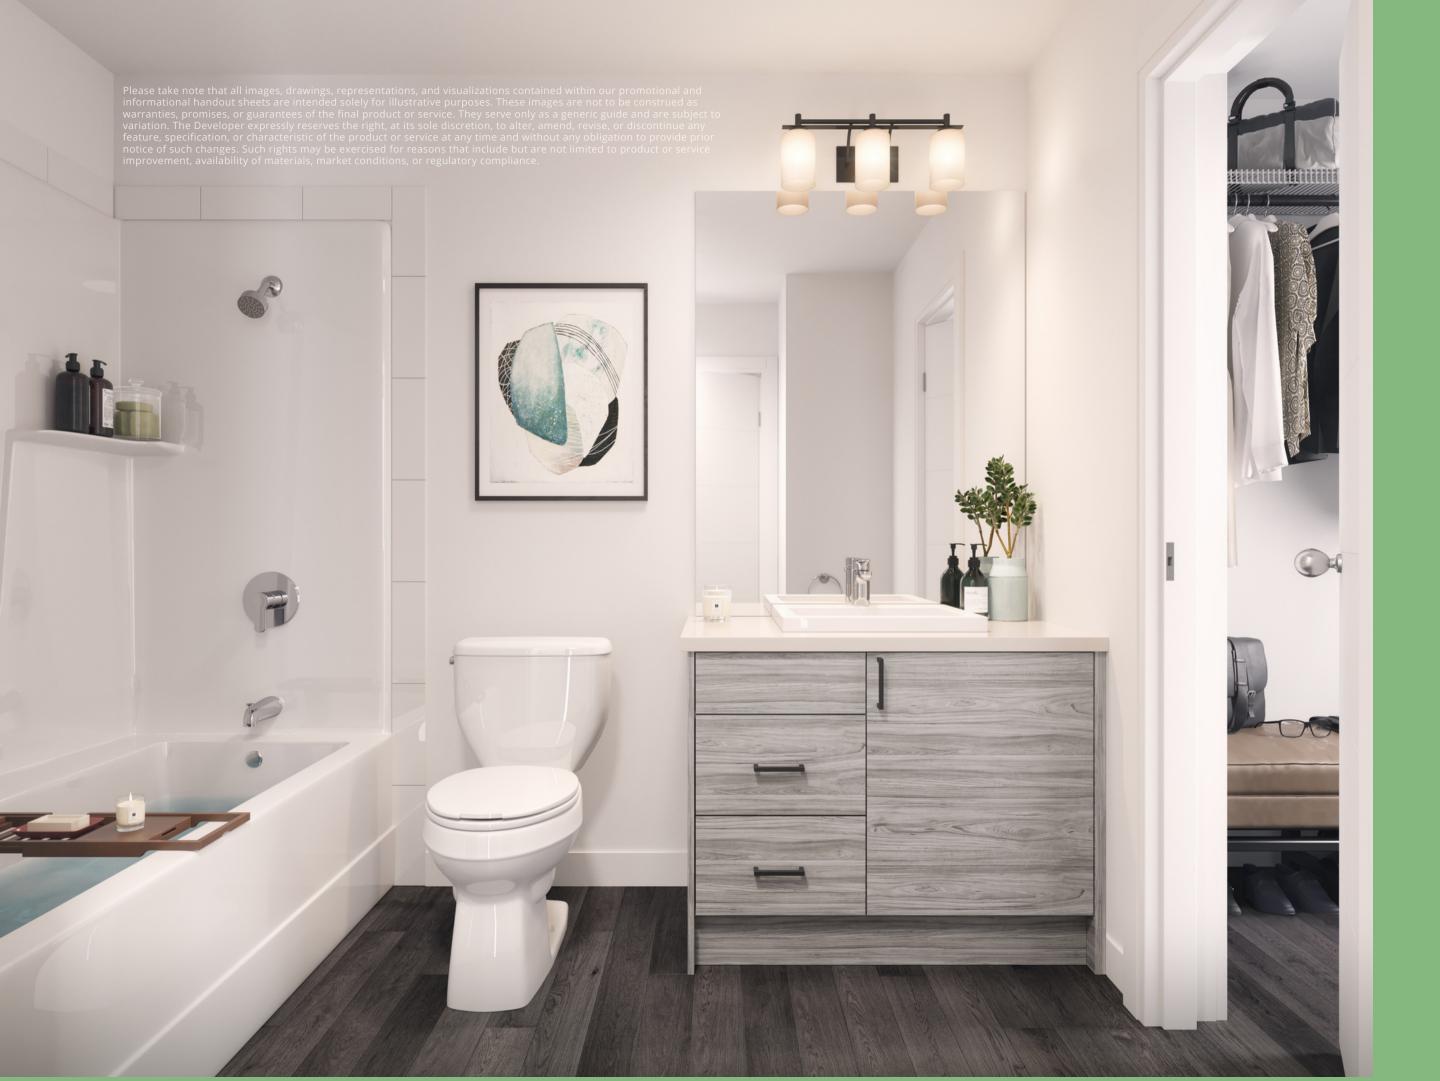

#### **BATHROOMS**

CHROME SINGLE LEVER FAUCET

THOUGHTFUL DESIGNED VANITIES FOR ADDED STORAGE

ECO-FRIENDLY FIXTURES, SHOWERHEAD, TOILET, AND FAUCET

TOILET WITH SOFT CLOSE DETACHABLE SEAT