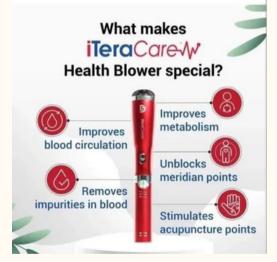

## Terahertz Frequency Healing

Our own cells in our body vibrate at the Terahertz level. Inactive cells can lead to illness. Treatment with the iTeraCare frequency wand can reactivate your cells and alleviate the illness you are experiencing.