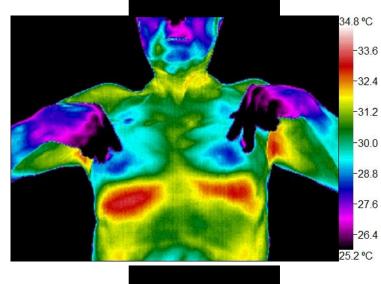

These values are a guide and for future comparison only

| Breast Impressions | <ul> <li>The patient has a history of ovarian cancer. The exam notes claim there is a chemo port above the left breast. It is apparent that this is over the right breast. This has been noted and corrected for the file.</li> <li>Thermovascular evaluation shows asymmetrical patterns, bilaterally.</li> <li>There are minimal vascular patterns in the breast, and is consistent with the patient's age and hormone level.</li> <li>The global temperature difference is 0.19 degrees hotter on the left.</li> <li>The nipple temperature difference is 0.28 degrees hotter on the right.</li> <li>Both of these measurements are within normal limits.</li> <li>The cold area, to the one o'clock position in the upper chest on the right side, is the chemo port.</li> <li>All findings will be monitored over time, and compared in future comparative reports. It is important to establish a baseline for this patient. The one area of focal hyperthermia, at 11 o'clock on the right breast, should be clinically evaluated. It is a focal area of heat, not seen on the opposite side. I recommend a six month follow-up for this patient, thermographically.</li> </ul> |
|--------------------|----------------------------------------------------------------------------------------------------------------------------------------------------------------------------------------------------------------------------------------------------------------------------------------------------------------------------------------------------------------------------------------------------------------------------------------------------------------------------------------------------------------------------------------------------------------------------------------------------------------------------------------------------------------------------------------------------------------------------------------------------------------------------------------------------------------------------------------------------------------------------------------------------------------------------------------------------------------------------------------------------------------------------------------------------------------------------------------------------------------------------------------------------------------------------------------|
| Recommendations    | These findings must be correlated with current anatomical studies including but not limited to mammogram, ultrasound, MRI or any other testing modality by this patient's physician.                                                                                                                                                                                                                                                                                                                                                                                                                                                                                                                                                                                                                                                                                                                                                                                                                                                                                                                                                                                                   |
| Follow-up          | 6 months                                                                                                                                                                                                                                                                                                                                                                                                                                                                                                                                                                                                                                                                                                                                                                                                                                                                                                                                                                                                                                                                                                                                                                               |

| DELTA T       |         |          |           |  |
|---------------|---------|----------|-----------|--|
| Region        | Current | Previous | Threshold |  |
| Breast Global | -0.19   | -        | 0.3       |  |
| Breast Nipple | 0.28    | -        | 1.0       |  |
| Supraorbital  | 0.03    | -        | 0.3       |  |