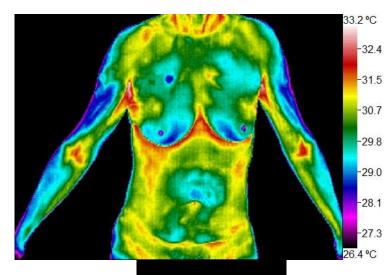

These values are a guide and for future comparison only

| Breast Impressions | <ul> <li>The patient has a history of ovarian cancer. The exam notes claim there is a chemo port above the left breast. It is apparent that this is over the right breast. This has been noted and corrected for the file.</li> <li>Thermovascular evaluation shows asymmetrical patterns, bilaterally.</li> <li>There are minimal vascular patterns in the breast, and is consistent with the patient's age and hormone level.</li> <li>The global temperature difference is 0.19 degrees hotter on the left.</li> <li>The nipple temperature difference is 0.28 degrees hotter on the right.</li> <li>Both of these measurements are within normal limits.</li> <li>The cold area, to the one o'clock position in the upper chest on the right side, is the chemo port.</li> <li>All findings will be monitored over time, and compared in future comparative reports. It is important to establish a baseline for this patient. The one area of focal hyperthermia, at 11 o'clock on the right breast, should be clinically evaluated. It is a focal area of heat, not seen on the opposite side. I recommend a six month follow-up for this patient, thermographically.</li> </ul> |
|--------------------|----------------------------------------------------------------------------------------------------------------------------------------------------------------------------------------------------------------------------------------------------------------------------------------------------------------------------------------------------------------------------------------------------------------------------------------------------------------------------------------------------------------------------------------------------------------------------------------------------------------------------------------------------------------------------------------------------------------------------------------------------------------------------------------------------------------------------------------------------------------------------------------------------------------------------------------------------------------------------------------------------------------------------------------------------------------------------------------------------------------------------------------------------------------------------------------|
| Recommendations    | These findings must be correlated with current anatomical studies including but not limited to mammogram, ultrasound, MRI or any other testing modality by this patient's physician.                                                                                                                                                                                                                                                                                                                                                                                                                                                                                                                                                                                                                                                                                                                                                                                                                                                                                                                                                                                                   |
| Follow-up          | 6 months                                                                                                                                                                                                                                                                                                                                                                                                                                                                                                                                                                                                                                                                                                                                                                                                                                                                                                                                                                                                                                                                                                                                                                               |

| Image     | Zone | IVIIN    | Delta T(Min) | Max            | Delta I (Max)                                                                                                                                                                                                                                                                                                                                                                                                                                                                                                                                                                                                                                                                                                                                                                                                                                                                                                                                                                                                                                                                                                                                                                                                                                                                                                                                                                                                                                                                                                                                                                                                                                                                                                                                                                                                                                                                                                                                                                                                                                                                                                                  | Avg            | Delta T(Avg) |
|-----------|------|----------|--------------|----------------|--------------------------------------------------------------------------------------------------------------------------------------------------------------------------------------------------------------------------------------------------------------------------------------------------------------------------------------------------------------------------------------------------------------------------------------------------------------------------------------------------------------------------------------------------------------------------------------------------------------------------------------------------------------------------------------------------------------------------------------------------------------------------------------------------------------------------------------------------------------------------------------------------------------------------------------------------------------------------------------------------------------------------------------------------------------------------------------------------------------------------------------------------------------------------------------------------------------------------------------------------------------------------------------------------------------------------------------------------------------------------------------------------------------------------------------------------------------------------------------------------------------------------------------------------------------------------------------------------------------------------------------------------------------------------------------------------------------------------------------------------------------------------------------------------------------------------------------------------------------------------------------------------------------------------------------------------------------------------------------------------------------------------------------------------------------------------------------------------------------------------------|----------------|--------------|
| Left      | 1    | 26.50 °C | 0.17         | 28.67 °C       | 0.15                                                                                                                                                                                                                                                                                                                                                                                                                                                                                                                                                                                                                                                                                                                                                                                                                                                                                                                                                                                                                                                                                                                                                                                                                                                                                                                                                                                                                                                                                                                                                                                                                                                                                                                                                                                                                                                                                                                                                                                                                                                                                                                           | 27.40 °C       | 0.28         |
| Left      | 2    | 26.33 °C |              | 28.52 °C       |                                                                                                                                                                                                                                                                                                                                                                                                                                                                                                                                                                                                                                                                                                                                                                                                                                                                                                                                                                                                                                                                                                                                                                                                                                                                                                                                                                                                                                                                                                                                                                                                                                                                                                                                                                                                                                                                                                                                                                                                                                                                                                                                | 27.12 °C       |              |
| Left      | 3    | 29.43 °C | -0.98        | 30.09 °C       | -1.10                                                                                                                                                                                                                                                                                                                                                                                                                                                                                                                                                                                                                                                                                                                                                                                                                                                                                                                                                                                                                                                                                                                                                                                                                                                                                                                                                                                                                                                                                                                                                                                                                                                                                                                                                                                                                                                                                                                                                                                                                                                                                                                          | 29.77 °C       | -1.15        |
| Left      | 4    | 30.41 °C |              | 31.19 °C       |                                                                                                                                                                                                                                                                                                                                                                                                                                                                                                                                                                                                                                                                                                                                                                                                                                                                                                                                                                                                                                                                                                                                                                                                                                                                                                                                                                                                                                                                                                                                                                                                                                                                                                                                                                                                                                                                                                                                                                                                                                                                                                                                | 30.92 °C       |              |
| Left      | 5    | 29.97 °C | -0.83        | 30.40 °C       | -1.10                                                                                                                                                                                                                                                                                                                                                                                                                                                                                                                                                                                                                                                                                                                                                                                                                                                                                                                                                                                                                                                                                                                                                                                                                                                                                                                                                                                                                                                                                                                                                                                                                                                                                                                                                                                                                                                                                                                                                                                                                                                                                                                          | 30.21 °C       | -1.02        |
| Left      | 6    | 30.80 °C |              | 31.50 °C       |                                                                                                                                                                                                                                                                                                                                                                                                                                                                                                                                                                                                                                                                                                                                                                                                                                                                                                                                                                                                                                                                                                                                                                                                                                                                                                                                                                                                                                                                                                                                                                                                                                                                                                                                                                                                                                                                                                                                                                                                                                                                                                                                | 31.23 °C       |              |
| Left      | 7    | 26.50 °C | 0.17         | 31.00 °C       | -0.16                                                                                                                                                                                                                                                                                                                                                                                                                                                                                                                                                                                                                                                                                                                                                                                                                                                                                                                                                                                                                                                                                                                                                                                                                                                                                                                                                                                                                                                                                                                                                                                                                                                                                                                                                                                                                                                                                                                                                                                                                                                                                                                          | 29.32 °C       | -0.19        |
| Left      | 8    | 26.33 °C |              | 31.16 °C       |                                                                                                                                                                                                                                                                                                                                                                                                                                                                                                                                                                                                                                                                                                                                                                                                                                                                                                                                                                                                                                                                                                                                                                                                                                                                                                                                                                                                                                                                                                                                                                                                                                                                                                                                                                                                                                                                                                                                                                                                                                                                                                                                | 29.51 °C       |              |
| Land Land |      |          | 33.7 °C      | and the second | and the second s | and the second | 33.7 °C      |