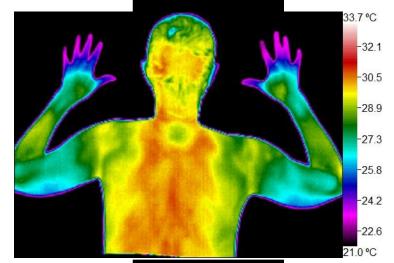

These values are a guide and for future comparison only

| Breast Impressions | <ul> <li>The patient has a history of ovarian cancer. The exam notes claim there is a chemo port above the left breast. It is apparent that this is over the right breast. This has been noted and corrected for the file.</li> <li>Thermovascular evaluation shows asymmetrical patterns, bilaterally.</li> <li>There are minimal vascular patterns in the breast, and is consistent with the patient's age and hormone level.</li> <li>The global temperature difference is 0.19 degrees hotter on the left.</li> <li>The nipple temperature difference is 0.28 degrees hotter on the right.</li> <li>Both of these measurements are within normal limits.</li> <li>The cold area, to the one o'clock position in the upper chest on the right side, is the chemo port.</li> <li>All findings will be monitored over time, and compared in future comparative reports. It is important to establish a baseline for this patient. The one area of focal hyperthermia, at 11 o'clock on the right breast, should be clinically evaluated. It is a focal area of heat, not seen on the opposite side. I recommend a six month follow-up for this patient, thermographically.</li> </ul> |
|--------------------|----------------------------------------------------------------------------------------------------------------------------------------------------------------------------------------------------------------------------------------------------------------------------------------------------------------------------------------------------------------------------------------------------------------------------------------------------------------------------------------------------------------------------------------------------------------------------------------------------------------------------------------------------------------------------------------------------------------------------------------------------------------------------------------------------------------------------------------------------------------------------------------------------------------------------------------------------------------------------------------------------------------------------------------------------------------------------------------------------------------------------------------------------------------------------------------|
| Recommendations    | These findings must be correlated with current anatomical studies including but not limited to mammogram, ultrasound, MRI or any other testing modality by this patient's physician.                                                                                                                                                                                                                                                                                                                                                                                                                                                                                                                                                                                                                                                                                                                                                                                                                                                                                                                                                                                                   |
| Follow-up          | 6 months                                                                                                                                                                                                                                                                                                                                                                                                                                                                                                                                                                                                                                                                                                                                                                                                                                                                                                                                                                                                                                                                                                                                                                               |

Head/Neck

Symptoms: Concerns: Ovarian cancer in body

Comments:

The cerebrovascular evaluation is within normal limits.

• There is an area of focal hyperthermia, on the right lateral margin of the mouth, that may be related to underlying dental work, or devices.

- The upper lip is hypothermic and colder, and may be the result of either a neurogenic origin, or previous dental work.
- There is a mild degree of lymphatic congestion in the neck. I do not see any indication of thyroid disorder, thermographically.

## Spine/Posture

Symptoms: -

Comments:

The neck shows signs of hyperthermia, extending into the interscapular region, down the thoracic spine, and into the lumbosacral region.
This inflammation is most likely due to biomechanical origin or posture.