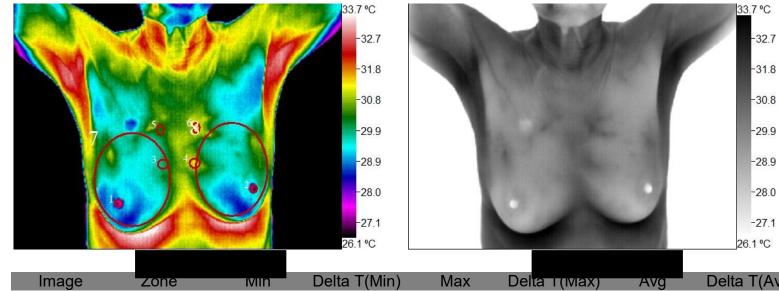

These values are a guide and for future comparison only

| Breast Impressions | <ul> <li>The patient has a history of ovarian cancer. The exam notes claim there is a chemo port above the left breast. It is apparent that this is over the right breast. This has been noted and corrected for the file.</li> <li>Thermovascular evaluation shows asymmetrical patterns, bilaterally.</li> <li>There are minimal vascular patterns in the breast, and is consistent with the patient's age and hormone level.</li> <li>The global temperature difference is 0.19 degrees hotter on the left.</li> <li>The nipple temperature difference is 0.28 degrees hotter on the right.</li> <li>Both of these measurements are within normal limits.</li> <li>The cold area, to the one o'clock position in the upper chest on the right side, is the chemo port.</li> <li>All findings will be monitored over time, and compared in future comparative reports. It is important to establish a baseline for this patient. The one area of focal hyperthermia, at 11 o'clock on the right breast, should be clinically evaluated. It is a focal area of heat, not seen on the opposite side. I recommend a six month follow-up for this patient, thermographically.</li> </ul> |
|--------------------|----------------------------------------------------------------------------------------------------------------------------------------------------------------------------------------------------------------------------------------------------------------------------------------------------------------------------------------------------------------------------------------------------------------------------------------------------------------------------------------------------------------------------------------------------------------------------------------------------------------------------------------------------------------------------------------------------------------------------------------------------------------------------------------------------------------------------------------------------------------------------------------------------------------------------------------------------------------------------------------------------------------------------------------------------------------------------------------------------------------------------------------------------------------------------------------|
| Recommendations    | These findings must be correlated with current anatomical studies including but not limited to mammogram, ultrasound, MRI or any other testing modality by this patient's physician.                                                                                                                                                                                                                                                                                                                                                                                                                                                                                                                                                                                                                                                                                                                                                                                                                                                                                                                                                                                                   |
| Follow-up          | 6 months                                                                                                                                                                                                                                                                                                                                                                                                                                                                                                                                                                                                                                                                                                                                                                                                                                                                                                                                                                                                                                                                                                                                                                               |

| Image     | Zone | IVIIN    | Delta T(Min) | Max            | Delta I (Max)                                                                                                                                                                                                                                                                                                                                                                                                                                                                                                                                                                                                                                                                                                                                                                                                                                                                                                                                                                                                                                                                                                                                                                                                                                                                                                                                                                                                                                                                                                                                                                                                                                                                                                                                                                                                                                                                                                                                                                                                                                                                                                                  | Avg            | Delta T(Avg) |
|-----------|------|----------|--------------|----------------|--------------------------------------------------------------------------------------------------------------------------------------------------------------------------------------------------------------------------------------------------------------------------------------------------------------------------------------------------------------------------------------------------------------------------------------------------------------------------------------------------------------------------------------------------------------------------------------------------------------------------------------------------------------------------------------------------------------------------------------------------------------------------------------------------------------------------------------------------------------------------------------------------------------------------------------------------------------------------------------------------------------------------------------------------------------------------------------------------------------------------------------------------------------------------------------------------------------------------------------------------------------------------------------------------------------------------------------------------------------------------------------------------------------------------------------------------------------------------------------------------------------------------------------------------------------------------------------------------------------------------------------------------------------------------------------------------------------------------------------------------------------------------------------------------------------------------------------------------------------------------------------------------------------------------------------------------------------------------------------------------------------------------------------------------------------------------------------------------------------------------------|----------------|--------------|
| Left      | 1    | 26.50 °C | 0.17         | 28.67 °C       | 0.15                                                                                                                                                                                                                                                                                                                                                                                                                                                                                                                                                                                                                                                                                                                                                                                                                                                                                                                                                                                                                                                                                                                                                                                                                                                                                                                                                                                                                                                                                                                                                                                                                                                                                                                                                                                                                                                                                                                                                                                                                                                                                                                           | 27.40 °C       | 0.28         |
| Left      | 2    | 26.33 °C |              | 28.52 °C       |                                                                                                                                                                                                                                                                                                                                                                                                                                                                                                                                                                                                                                                                                                                                                                                                                                                                                                                                                                                                                                                                                                                                                                                                                                                                                                                                                                                                                                                                                                                                                                                                                                                                                                                                                                                                                                                                                                                                                                                                                                                                                                                                | 27.12 °C       |              |
| Left      | 3    | 29.43 °C | -0.98        | 30.09 °C       | -1.10                                                                                                                                                                                                                                                                                                                                                                                                                                                                                                                                                                                                                                                                                                                                                                                                                                                                                                                                                                                                                                                                                                                                                                                                                                                                                                                                                                                                                                                                                                                                                                                                                                                                                                                                                                                                                                                                                                                                                                                                                                                                                                                          | 29.77 °C       | -1.15        |
| Left      | 4    | 30.41 °C |              | 31.19 °C       |                                                                                                                                                                                                                                                                                                                                                                                                                                                                                                                                                                                                                                                                                                                                                                                                                                                                                                                                                                                                                                                                                                                                                                                                                                                                                                                                                                                                                                                                                                                                                                                                                                                                                                                                                                                                                                                                                                                                                                                                                                                                                                                                | 30.92 °C       |              |
| Left      | 5    | 29.97 °C | -0.83        | 30.40 °C       | -1.10                                                                                                                                                                                                                                                                                                                                                                                                                                                                                                                                                                                                                                                                                                                                                                                                                                                                                                                                                                                                                                                                                                                                                                                                                                                                                                                                                                                                                                                                                                                                                                                                                                                                                                                                                                                                                                                                                                                                                                                                                                                                                                                          | 30.21 °C       | -1.02        |
| Left      | 6    | 30.80 °C |              | 31.50 °C       |                                                                                                                                                                                                                                                                                                                                                                                                                                                                                                                                                                                                                                                                                                                                                                                                                                                                                                                                                                                                                                                                                                                                                                                                                                                                                                                                                                                                                                                                                                                                                                                                                                                                                                                                                                                                                                                                                                                                                                                                                                                                                                                                | 31.23 °C       |              |
| Left      | 7    | 26.50 °C | 0.17         | 31.00 °C       | -0.16                                                                                                                                                                                                                                                                                                                                                                                                                                                                                                                                                                                                                                                                                                                                                                                                                                                                                                                                                                                                                                                                                                                                                                                                                                                                                                                                                                                                                                                                                                                                                                                                                                                                                                                                                                                                                                                                                                                                                                                                                                                                                                                          | 29.32 °C       | -0.19        |
| Left      | 8    | 26.33 °C |              | 31.16 °C       |                                                                                                                                                                                                                                                                                                                                                                                                                                                                                                                                                                                                                                                                                                                                                                                                                                                                                                                                                                                                                                                                                                                                                                                                                                                                                                                                                                                                                                                                                                                                                                                                                                                                                                                                                                                                                                                                                                                                                                                                                                                                                                                                | 29.51 °C       |              |
| Land Land |      |          | 33.7 °C      | and the second | and the second s | and the second | 33.7 °C      |