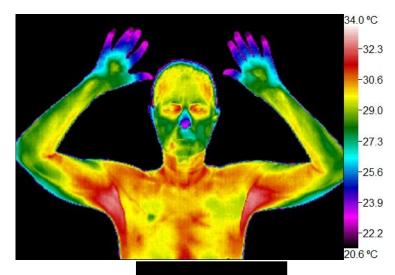

Head/Neck

Symptoms: Concerns: Ovarian cancer in body

Comments:

The cerebrovascular evaluation is within normal limits.

• There is an area of focal hyperthermia, on the right lateral margin of the mouth, that may be related to underlying dental work, or devices.

- The upper lip is hypothermic and colder, and may be the result of either a neurogenic origin, or previous dental work.
- There is a mild degree of lymphatic congestion in the neck. I do not see any indication of thyroid disorder, thermographically.

I recommend correlation clinically.

#### Abdomen

Symptoms: -

Comments:

- The abdomen shows mottling patterns, that may be due to estrogen dominance, or other hormone related concerns.
- There is no significant heat over the ovary region, or anywhere else in the abdomen, that is of clinical concern.

Thermography is not the best test to evaluate ovarian or any other abdominal cancers, nor is it FDA cleared for this screening purpose.

## Spine/Posture

Symptoms: -

Comments:

The neck shows signs of hyperthermia, extending into the interscapular region, down the thoracic spine, and into the lumbosacral region.
This inflammation is most likely due to biomechanical origin or posture.

I recommend clinical evaluation by a Chiropractor or Physical Therapist.