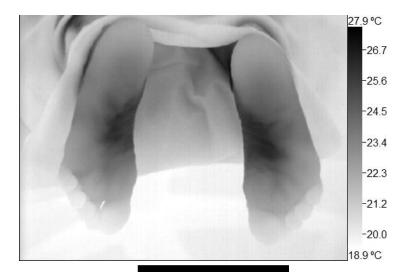

#### Lower Extremity

Symptoms: Concerns: None

Comments:

- The front of the thighs, extending into the knees, show areas of hypothermia, that may be related to compressed nerves in the spine.
- The lower extremities shows signs of hyperthermia that is posturally related.
- The plantar surfaces of the feet have increased intensity in the plantar fascia, bilaterally, and is fairly symmetrical.