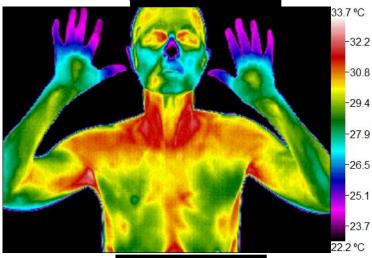

Head/Neck

Symptoms: Concerns: Ovarian cancer in body

Comments:

The cerebrovascular evaluation is within normal limits.

• There is an area of focal hyperthermia, on the right lateral margin of the mouth, that may be related to underlying dental work, or devices.

- The upper lip is hypothermic and colder, and may be the result of either a neurogenic origin, or previous dental work.
- There is a mild degree of lymphatic congestion in the neck. I do not see any indication of thyroid disorder, thermographically.

I recommend correlation clinically.

## **Upper Extremity**

Symptoms: Right Arm, Surgical History: Broke wrist

Comments:

· The fingers are hypothermic, and may be related to generalized circulation.

Sometimes thyroid conditions will create colder hands, on thermography. I recommend clinical evaluation of this.