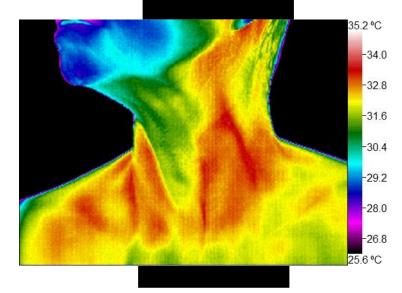

Head/Neck

Symptoms: Concerns: Ovarian cancer in body

Comments:

The cerebrovascular evaluation is within normal limits.

• There is an area of focal hyperthermia, on the right lateral margin of the mouth, that may be related to underlying dental work, or devices.

- The upper lip is hypothermic and colder, and may be the result of either a neurogenic origin, or previous dental work.
- There is a mild degree of lymphatic congestion in the neck. I do not see any indication of thyroid disorder, thermographically.

I recommend correlation clinically.

## Spine/Posture

Symptoms: -

Comments:

The neck shows signs of hyperthermia, extending into the interscapular region, down the thoracic spine, and into the lumbosacral region.
This inflammation is most likely due to biomechanical origin or posture.