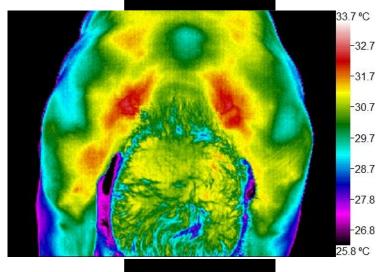

Head/Neck

Symptoms: Concerns: Ovarian cancer in body

Comments:

The cerebrovascular evaluation is within normal limits.

• There is an area of focal hyperthermia, on the right lateral margin of the mouth, that may be related to underlying dental work, or devices.

- The upper lip is hypothermic and colder, and may be the result of either a neurogenic origin, or previous dental work.
- There is a mild degree of lymphatic congestion in the neck. I do not see any indication of thyroid disorder, thermographically.

I recommend correlation clinically.