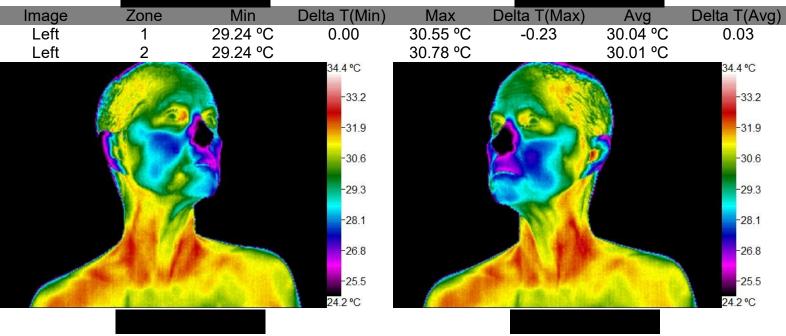

| Image     | Zone | IVIIN    | Delta T(Min) | Max            | Delta I (Max)                                                                                                                                                                                                                                                                                                                                                                                                                                                                                                                                                                                                                                                                                                                                                                                                                                                                                                                                                                                                                                                                                                                                                                                                                                                                                                                                                                                                                                                                                                                                                                                                                                                                                                                                                                                                                                                                                                                                                                                                                                                                                                                  | Avg            | Delta T(Avg) |
|-----------|------|----------|--------------|----------------|--------------------------------------------------------------------------------------------------------------------------------------------------------------------------------------------------------------------------------------------------------------------------------------------------------------------------------------------------------------------------------------------------------------------------------------------------------------------------------------------------------------------------------------------------------------------------------------------------------------------------------------------------------------------------------------------------------------------------------------------------------------------------------------------------------------------------------------------------------------------------------------------------------------------------------------------------------------------------------------------------------------------------------------------------------------------------------------------------------------------------------------------------------------------------------------------------------------------------------------------------------------------------------------------------------------------------------------------------------------------------------------------------------------------------------------------------------------------------------------------------------------------------------------------------------------------------------------------------------------------------------------------------------------------------------------------------------------------------------------------------------------------------------------------------------------------------------------------------------------------------------------------------------------------------------------------------------------------------------------------------------------------------------------------------------------------------------------------------------------------------------|----------------|--------------|
| Left      | 1    | 26.50 °C | 0.17         | 28.67 °C       | 0.15                                                                                                                                                                                                                                                                                                                                                                                                                                                                                                                                                                                                                                                                                                                                                                                                                                                                                                                                                                                                                                                                                                                                                                                                                                                                                                                                                                                                                                                                                                                                                                                                                                                                                                                                                                                                                                                                                                                                                                                                                                                                                                                           | 27.40 °C       | 0.28         |
| Left      | 2    | 26.33 °C |              | 28.52 °C       |                                                                                                                                                                                                                                                                                                                                                                                                                                                                                                                                                                                                                                                                                                                                                                                                                                                                                                                                                                                                                                                                                                                                                                                                                                                                                                                                                                                                                                                                                                                                                                                                                                                                                                                                                                                                                                                                                                                                                                                                                                                                                                                                | 27.12 °C       |              |
| Left      | 3    | 29.43 °C | -0.98        | 30.09 °C       | -1.10                                                                                                                                                                                                                                                                                                                                                                                                                                                                                                                                                                                                                                                                                                                                                                                                                                                                                                                                                                                                                                                                                                                                                                                                                                                                                                                                                                                                                                                                                                                                                                                                                                                                                                                                                                                                                                                                                                                                                                                                                                                                                                                          | 29.77 °C       | -1.15        |
| Left      | 4    | 30.41 °C |              | 31.19 °C       |                                                                                                                                                                                                                                                                                                                                                                                                                                                                                                                                                                                                                                                                                                                                                                                                                                                                                                                                                                                                                                                                                                                                                                                                                                                                                                                                                                                                                                                                                                                                                                                                                                                                                                                                                                                                                                                                                                                                                                                                                                                                                                                                | 30.92 °C       |              |
| Left      | 5    | 29.97 °C | -0.83        | 30.40 °C       | -1.10                                                                                                                                                                                                                                                                                                                                                                                                                                                                                                                                                                                                                                                                                                                                                                                                                                                                                                                                                                                                                                                                                                                                                                                                                                                                                                                                                                                                                                                                                                                                                                                                                                                                                                                                                                                                                                                                                                                                                                                                                                                                                                                          | 30.21 °C       | -1.02        |
| Left      | 6    | 30.80 °C |              | 31.50 °C       |                                                                                                                                                                                                                                                                                                                                                                                                                                                                                                                                                                                                                                                                                                                                                                                                                                                                                                                                                                                                                                                                                                                                                                                                                                                                                                                                                                                                                                                                                                                                                                                                                                                                                                                                                                                                                                                                                                                                                                                                                                                                                                                                | 31.23 °C       |              |
| Left      | 7    | 26.50 °C | 0.17         | 31.00 °C       | -0.16                                                                                                                                                                                                                                                                                                                                                                                                                                                                                                                                                                                                                                                                                                                                                                                                                                                                                                                                                                                                                                                                                                                                                                                                                                                                                                                                                                                                                                                                                                                                                                                                                                                                                                                                                                                                                                                                                                                                                                                                                                                                                                                          | 29.32 °C       | -0.19        |
| Left      | 8    | 26.33 °C |              | 31.16 °C       |                                                                                                                                                                                                                                                                                                                                                                                                                                                                                                                                                                                                                                                                                                                                                                                                                                                                                                                                                                                                                                                                                                                                                                                                                                                                                                                                                                                                                                                                                                                                                                                                                                                                                                                                                                                                                                                                                                                                                                                                                                                                                                                                | 29.51 °C       |              |
| Land Land |      |          | 33.7 °C      | and the second | and the second s | and the second | 33.7 °C      |