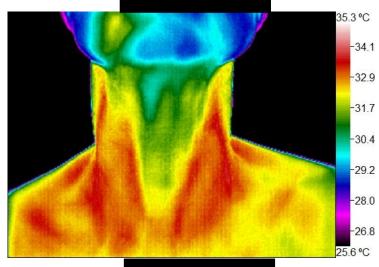

Head/Neck

Symptoms: Concerns: Ovarian cancer in body

Comments:

The cerebrovascular evaluation is within normal limits.

• There is an area of focal hyperthermia, on the right lateral margin of the mouth, that may be related to underlying dental work, or devices.

- The upper lip is hypothermic and colder, and may be the result of either a neurogenic origin, or previous dental work.
- There is a mild degree of lymphatic congestion in the neck. I do not see any indication of thyroid disorder, thermographically.

I recommend correlation clinically.

## Spine/Posture

Symptoms: -

Comments:

The neck shows signs of hyperthermia, extending into the interscapular region, down the thoracic spine, and into the lumbosacral region.
This inflammation is most likely due to biomechanical origin or posture.