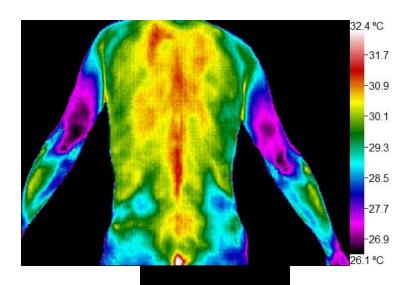

## Spine/Posture

Symptoms: -

Comments:

The neck shows signs of hyperthermia, extending into the interscapular region, down the thoracic spine, and into the lumbosacral region.
This inflammation is most likely due to biomechanical origin or posture.

I recommend clinical evaluation by a Chiropractor or Physical Therapist.