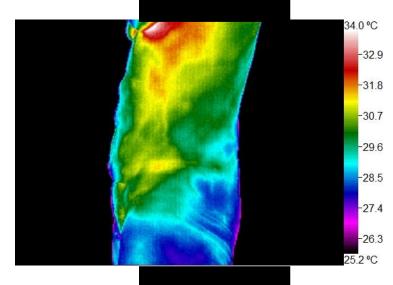

## **Upper Extremity**

Symptoms: Right Arm, Surgical History: Broke wrist

Comments:

· The fingers are hypothermic, and may be related to generalized circulation.

Sometimes thyroid conditions will create colder hands, on thermography. I recommend clinical evaluation of this.