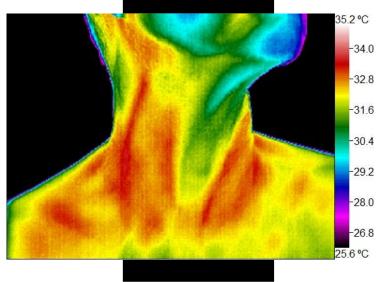

Head/Neck

Symptoms: Concerns: Ovarian cancer in body

Comments:

The cerebrovascular evaluation is within normal limits.

• There is an area of focal hyperthermia, on the right lateral margin of the mouth, that may be related to underlying dental work, or devices.

- The upper lip is hypothermic and colder, and may be the result of either a neurogenic origin, or previous dental work.
- There is a mild degree of lymphatic congestion in the neck. I do not see any indication of thyroid disorder, thermographically.

I recommend correlation clinically.

## Spine/Posture

Symptoms: -

Comments:

The neck shows signs of hyperthermia, extending into the interscapular region, down the thoracic spine, and into the lumbosacral region.
This inflammation is most likely due to biomechanical origin or posture.