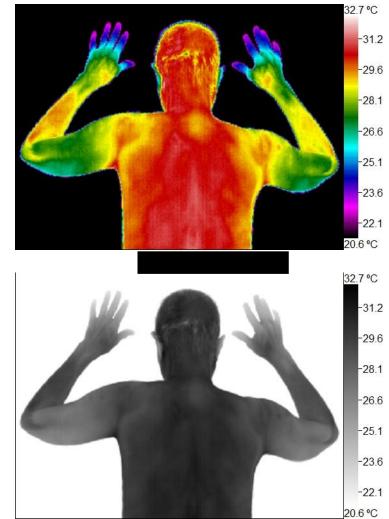

## Spine/Posture

Symptoms: -

Comments:

The neck shows signs of hyperthermia, extending into the interscapular region, down the thoracic spine, and into the lumbosacral region.
This inflammation is most likely due to biomechanical origin or posture.

I recommend clinical evaluation by a Chiropractor or Physical Therapist.

## **Upper Extremity**

Symptoms: Right Arm, Surgical History: Broke wrist

Comments:

· The fingers are hypothermic, and may be related to generalized circulation.

Sometimes thyroid conditions will create colder hands, on thermography. I recommend clinical evaluation of this.