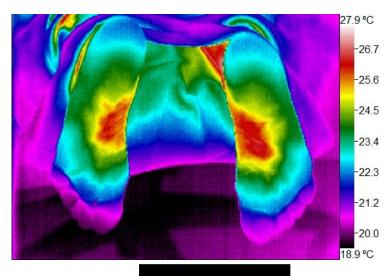

#### Lower Extremity

Symptoms: Concerns: None

Comments:

- The front of the thighs, extending into the knees, show areas of hypothermia, that may be related to compressed nerves in the spine.
- The lower extremities shows signs of hyperthermia that is posturally related.
- The plantar surfaces of the feet have increased intensity in the plantar fascia, bilaterally, and is fairly symmetrical.