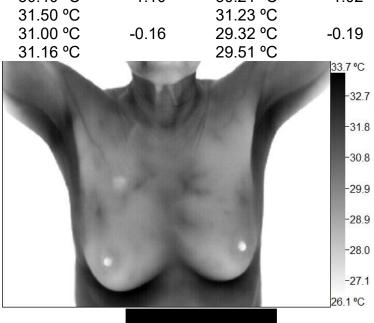

These values are a guide and for future comparison only

| Breast Impressions | <ul> <li>The patient has a history of ovarian cancer. The exam notes claim there is a chemo port above the left breast. It is apparent that this is over the right breast. This has been noted and corrected for the file.</li> <li>Thermovascular evaluation shows asymmetrical patterns, bilaterally.</li> <li>There are minimal vascular patterns in the breast, and is consistent with the patient's age and hormone level.</li> <li>The global temperature difference is 0.19 degrees hotter on the left.</li> <li>The nipple temperature difference is 0.28 degrees hotter on the right.</li> <li>Both of these measurements are within normal limits.</li> <li>The cold area, to the one o'clock position in the upper chest on the right side, is the chemo port.</li> <li>All findings will be monitored over time, and compared in future comparative reports. It is important to establish a baseline for this patient. The one area of focal hyperthermia, at 11 o'clock on the right breast, should be clinically evaluated. It is a focal area of heat, not seen on the opposite side. I recommend a six month follow-up for this patient, thermographically.</li> </ul> |
|--------------------|----------------------------------------------------------------------------------------------------------------------------------------------------------------------------------------------------------------------------------------------------------------------------------------------------------------------------------------------------------------------------------------------------------------------------------------------------------------------------------------------------------------------------------------------------------------------------------------------------------------------------------------------------------------------------------------------------------------------------------------------------------------------------------------------------------------------------------------------------------------------------------------------------------------------------------------------------------------------------------------------------------------------------------------------------------------------------------------------------------------------------------------------------------------------------------------|
| Recommendations    | These findings must be correlated with current anatomical studies including but not limited to mammogram, ultrasound, MRI or any other testing modality by this patient's physician.                                                                                                                                                                                                                                                                                                                                                                                                                                                                                                                                                                                                                                                                                                                                                                                                                                                                                                                                                                                                   |
| Follow-up          | 6 months                                                                                                                                                                                                                                                                                                                                                                                                                                                                                                                                                                                                                                                                                                                                                                                                                                                                                                                                                                                                                                                                                                                                                                               |

| Image | Zone          | Min      | Delta T(Min) | Max      | Delta T(Max)     | Avg      | Delta T(Avg) |
|-------|---------------|----------|--------------|----------|------------------|----------|--------------|
| Left  | 1             | 30.25 °C | 1.12         | 31.05 °C | 1.22             | 30.60 °C | 1.14         |
| Right | 2             | 29.13 °C |              | 29.83 °C |                  | 29.46 °C |              |
| Left  | 3             | 29.82 °C | -0.54        | 30.18 °C | -0.53            | 30.02 °C | -0.54        |
| Right | 4             | 30.36 °C |              | 30.71 °C |                  | 30.56 °C |              |
| Left  | 5             | 28.70 °C | -0.63        | 29.03 °C | -0.81            | 28.86 °C | -0.81        |
| Right | 6             | 29.33 °C |              | 29.84 °C |                  | 29.67 °C |              |
|       |               | 6- A.C.  | 33.7 °C      |          | strength and the | A        | 33.7 °C      |
|       | Mar .         | 100 le   | -32.7        |          | 1 1              |          | -32.7        |
|       |               | 0.02     | -31.8        |          | A CONTRACT       | 100      | -31.8        |
|       |               |          | -30.8        |          | Sel .            |          | -30.8        |
|       | 6.00          | Sec.     | -29.9        |          | 1 2 3            |          | -29.9        |
|       |               | Sec. 1   | -28.9        |          | 10000            |          | -28.9        |
|       |               |          | -28.0        |          |                  |          | -28.0        |
|       |               | A COLUMN | -27.1        |          |                  |          | -27.1        |
|       | of the second |          | 26.1 °C      |          | A CONTRACTOR OF  |          | 26.1 °C      |