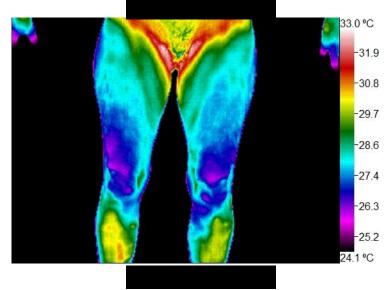

#### Lower Extremity

Symptoms: Concerns: None

Comments:

- The front of the thighs, extending into the knees, show areas of hypothermia, that may be related to compressed nerves in the spine.
- The lower extremities shows signs of hyperthermia that is posturally related.
- The plantar surfaces of the feet have increased intensity in the plantar fascia, bilaterally, and is fairly symmetrical.