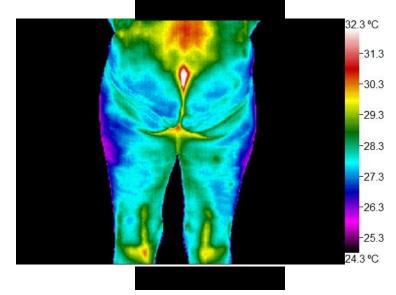

#### Lower Extremity

Symptoms: Concerns: None

Comments:

- The front of the thighs, extending into the knees, show areas of hypothermia, that may be related to compressed nerves in the spine.
- The lower extremities shows signs of hyperthermia that is posturally related.
- The plantar surfaces of the feet have increased intensity in the plantar fascia, bilaterally, and is fairly symmetrical.