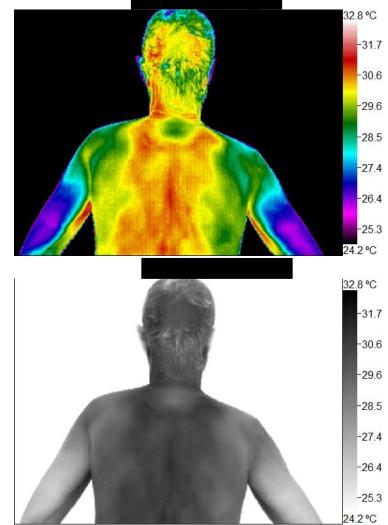

## Spine/Posture

Symptoms: -

Comments:

The neck shows signs of hyperthermia, extending into the interscapular region, down the thoracic spine, and into the lumbosacral region.
This inflammation is most likely due to biomechanical origin or posture.

I recommend clinical evaluation by a Chiropractor or Physical Therapist.