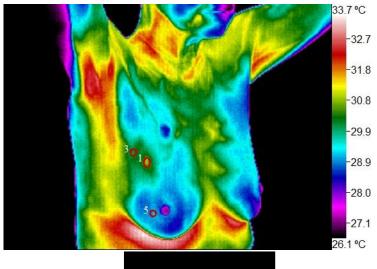

These values are a guide and for future comparison only

| Breast Impressions | <ul> <li>The patient has a history of ovarian cancer. The exam notes claim there is a chemo port above the left breast. It is apparent that this is over the right breast. This has been noted and corrected for the file.</li> <li>Thermovascular evaluation shows asymmetrical patterns, bilaterally.</li> <li>There are minimal vascular patterns in the breast, and is consistent with the patient's age and hormone level.</li> <li>The global temperature difference is 0.19 degrees hotter on the left.</li> <li>The nipple temperature difference is 0.28 degrees hotter on the right.</li> <li>Both of these measurements are within normal limits.</li> <li>The cold area, to the one o'clock position in the upper chest on the right side, is the chemo port.</li> <li>All findings will be monitored over time, and compared in future comparative reports. It is important to establish a baseline for this patient. The one area of focal hyperthermia, at 11 o'clock on the right breast, should be clinically evaluated. It is a focal area of heat, not seen on the opposite side. I recommend a six month follow-up for this patient, thermographically.</li> </ul> |
|--------------------|----------------------------------------------------------------------------------------------------------------------------------------------------------------------------------------------------------------------------------------------------------------------------------------------------------------------------------------------------------------------------------------------------------------------------------------------------------------------------------------------------------------------------------------------------------------------------------------------------------------------------------------------------------------------------------------------------------------------------------------------------------------------------------------------------------------------------------------------------------------------------------------------------------------------------------------------------------------------------------------------------------------------------------------------------------------------------------------------------------------------------------------------------------------------------------------|
| Recommendations    | These findings must be correlated with current anatomical studies including but not limited to mammogram, ultrasound, MRI or any other testing modality by this patient's physician.                                                                                                                                                                                                                                                                                                                                                                                                                                                                                                                                                                                                                                                                                                                                                                                                                                                                                                                                                                                                   |
| Follow-up          | 6 months                                                                                                                                                                                                                                                                                                                                                                                                                                                                                                                                                                                                                                                                                                                                                                                                                                                                                                                                                                                                                                                                                                                                                                               |

| Image     | Zone | IVIIN    | Delta T(Min) | Max            | Delta I (Max)                                                                                                                                                                                                                                                                                                                                                                                                                                                                                                                                                                                                                                                                                                                                                                                                                                                                                                                                                                                                                                                                                                                                                                                                                                                                                                                                                                                                                                                                                                                                                                                                                                                                                                                                                                                                                                                                                                                                                                                                                                                                                                                  | Avg            | Delta T(Avg) |
|-----------|------|----------|--------------|----------------|--------------------------------------------------------------------------------------------------------------------------------------------------------------------------------------------------------------------------------------------------------------------------------------------------------------------------------------------------------------------------------------------------------------------------------------------------------------------------------------------------------------------------------------------------------------------------------------------------------------------------------------------------------------------------------------------------------------------------------------------------------------------------------------------------------------------------------------------------------------------------------------------------------------------------------------------------------------------------------------------------------------------------------------------------------------------------------------------------------------------------------------------------------------------------------------------------------------------------------------------------------------------------------------------------------------------------------------------------------------------------------------------------------------------------------------------------------------------------------------------------------------------------------------------------------------------------------------------------------------------------------------------------------------------------------------------------------------------------------------------------------------------------------------------------------------------------------------------------------------------------------------------------------------------------------------------------------------------------------------------------------------------------------------------------------------------------------------------------------------------------------|----------------|--------------|
| Left      | 1    | 26.50 °C | 0.17         | 28.67 °C       | 0.15                                                                                                                                                                                                                                                                                                                                                                                                                                                                                                                                                                                                                                                                                                                                                                                                                                                                                                                                                                                                                                                                                                                                                                                                                                                                                                                                                                                                                                                                                                                                                                                                                                                                                                                                                                                                                                                                                                                                                                                                                                                                                                                           | 27.40 °C       | 0.28         |
| Left      | 2    | 26.33 °C |              | 28.52 °C       |                                                                                                                                                                                                                                                                                                                                                                                                                                                                                                                                                                                                                                                                                                                                                                                                                                                                                                                                                                                                                                                                                                                                                                                                                                                                                                                                                                                                                                                                                                                                                                                                                                                                                                                                                                                                                                                                                                                                                                                                                                                                                                                                | 27.12 °C       |              |
| Left      | 3    | 29.43 °C | -0.98        | 30.09 °C       | -1.10                                                                                                                                                                                                                                                                                                                                                                                                                                                                                                                                                                                                                                                                                                                                                                                                                                                                                                                                                                                                                                                                                                                                                                                                                                                                                                                                                                                                                                                                                                                                                                                                                                                                                                                                                                                                                                                                                                                                                                                                                                                                                                                          | 29.77 °C       | -1.15        |
| Left      | 4    | 30.41 °C |              | 31.19 °C       |                                                                                                                                                                                                                                                                                                                                                                                                                                                                                                                                                                                                                                                                                                                                                                                                                                                                                                                                                                                                                                                                                                                                                                                                                                                                                                                                                                                                                                                                                                                                                                                                                                                                                                                                                                                                                                                                                                                                                                                                                                                                                                                                | 30.92 °C       |              |
| Left      | 5    | 29.97 °C | -0.83        | 30.40 °C       | -1.10                                                                                                                                                                                                                                                                                                                                                                                                                                                                                                                                                                                                                                                                                                                                                                                                                                                                                                                                                                                                                                                                                                                                                                                                                                                                                                                                                                                                                                                                                                                                                                                                                                                                                                                                                                                                                                                                                                                                                                                                                                                                                                                          | 30.21 °C       | -1.02        |
| Left      | 6    | 30.80 °C |              | 31.50 °C       |                                                                                                                                                                                                                                                                                                                                                                                                                                                                                                                                                                                                                                                                                                                                                                                                                                                                                                                                                                                                                                                                                                                                                                                                                                                                                                                                                                                                                                                                                                                                                                                                                                                                                                                                                                                                                                                                                                                                                                                                                                                                                                                                | 31.23 °C       |              |
| Left      | 7    | 26.50 °C | 0.17         | 31.00 °C       | -0.16                                                                                                                                                                                                                                                                                                                                                                                                                                                                                                                                                                                                                                                                                                                                                                                                                                                                                                                                                                                                                                                                                                                                                                                                                                                                                                                                                                                                                                                                                                                                                                                                                                                                                                                                                                                                                                                                                                                                                                                                                                                                                                                          | 29.32 °C       | -0.19        |
| Left      | 8    | 26.33 °C |              | 31.16 °C       |                                                                                                                                                                                                                                                                                                                                                                                                                                                                                                                                                                                                                                                                                                                                                                                                                                                                                                                                                                                                                                                                                                                                                                                                                                                                                                                                                                                                                                                                                                                                                                                                                                                                                                                                                                                                                                                                                                                                                                                                                                                                                                                                | 29.51 °C       |              |
| Land Land |      |          | 33.7 °C      | and the second | and the second s | and the second | 33.7 °C      |