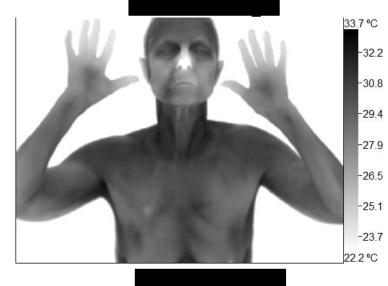

Head/Neck

Symptoms: Concerns: Ovarian cancer in body

Comments:

The cerebrovascular evaluation is within normal limits.

• There is an area of focal hyperthermia, on the right lateral margin of the mouth, that may be related to underlying dental work, or devices.

- The upper lip is hypothermic and colder, and may be the result of either a neurogenic origin, or previous dental work.
- There is a mild degree of lymphatic congestion in the neck. I do not see any indication of thyroid disorder, thermographically.

I recommend correlation clinically.

## Spine/Posture

Symptoms: -

Comments:

The neck shows signs of hyperthermia, extending into the interscapular region, down the thoracic spine, and into the lumbosacral region.
This inflammation is most likely due to biomechanical origin or posture.

## **Upper Extremity**

Symptoms: Right Arm, Surgical History: Broke wrist

Comments:

· The fingers are hypothermic, and may be related to generalized circulation.

Sometimes thyroid conditions will create colder hands, on thermography. I recommend clinical evaluation of this.