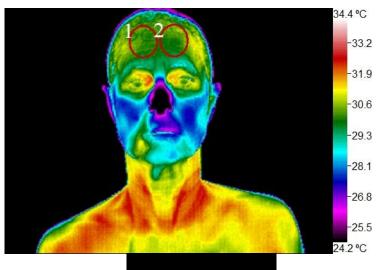

Head/Neck

Symptoms: Concerns: Ovarian cancer in body

Comments:

The cerebrovascular evaluation is within normal limits.

• There is an area of focal hyperthermia, on the right lateral margin of the mouth, that may be related to underlying dental work, or devices.

- The upper lip is hypothermic and colder, and may be the result of either a neurogenic origin, or previous dental work.
- There is a mild degree of lymphatic congestion in the neck. I do not see any indication of thyroid disorder, thermographically.

I recommend correlation clinically.

| DELTA T       |         |          |           |  |
|---------------|---------|----------|-----------|--|
| Region        | Current | Previous | Threshold |  |
| Breast Global | -0.19   | -        | 0.3       |  |
| Breast Nipple | 0.28    | -        | 1.0       |  |
| Supraorbital  | 0.03    | -        | 0.3       |  |