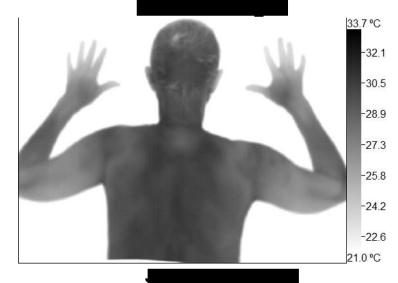

## Spine/Posture

Symptoms: -

Comments:

The neck shows signs of hyperthermia, extending into the interscapular region, down the thoracic spine, and into the lumbosacral region.
This inflammation is most likely due to biomechanical origin or posture.

I recommend clinical evaluation by a Chiropractor or Physical Therapist.