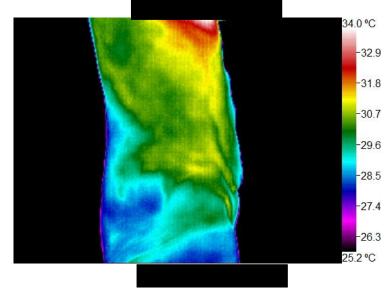

## **Upper Extremity**

Symptoms: Right Arm, Surgical History: Broke wrist

Comments:

· The fingers are hypothermic, and may be related to generalized circulation.

Sometimes thyroid conditions will create colder hands, on thermography. I recommend clinical evaluation of this.