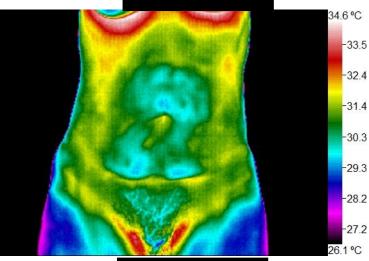

#### Abdomen

Symptoms: -

Comments:

- The abdomen shows mottling patterns, that may be due to estrogen dominance, or other hormone related concerns.
- There is no significant heat over the ovary region, or anywhere else in the abdomen, that is of clinical concern.

Thermography is not the best test to evaluate ovarian or any other abdominal cancers, nor is it FDA cleared for this screening purpose.