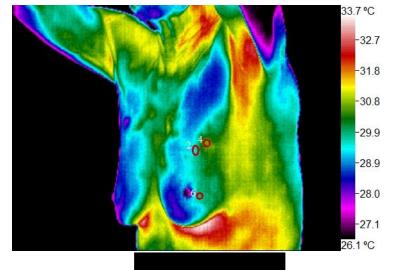

These values are a guide and for future comparison only

| Breast Impressions | <ul> <li>The patient has a history of ovarian cancer. The exam notes claim there is a chemo port above the left breast. It is apparent that this is over the right breast. This has been noted and corrected for the file.</li> <li>Thermovascular evaluation shows asymmetrical patterns, bilaterally.</li> <li>There are minimal vascular patterns in the breast, and is consistent with the patient's age and hormone level.</li> <li>The global temperature difference is 0.19 degrees hotter on the left.</li> <li>The nipple temperature difference is 0.28 degrees hotter on the right.</li> <li>Both of these measurements are within normal limits.</li> <li>The cold area, to the one o'clock position in the upper chest on the right side, is the chemo port.</li> <li>All findings will be monitored over time, and compared in future comparative reports. It is important to establish a baseline for this patient. The one area of focal hyperthermia, at 11 o'clock on the right breast, should be clinically evaluated. It is a focal area of heat, not seen on the opposite side. I recommend a six month follow-up for this patient, thermographically.</li> </ul> |
|--------------------|----------------------------------------------------------------------------------------------------------------------------------------------------------------------------------------------------------------------------------------------------------------------------------------------------------------------------------------------------------------------------------------------------------------------------------------------------------------------------------------------------------------------------------------------------------------------------------------------------------------------------------------------------------------------------------------------------------------------------------------------------------------------------------------------------------------------------------------------------------------------------------------------------------------------------------------------------------------------------------------------------------------------------------------------------------------------------------------------------------------------------------------------------------------------------------------|
| Recommendations    | These findings must be correlated with current anatomical studies including but not limited to mammogram, ultrasound, MRI or any other testing modality by this patient's physician.                                                                                                                                                                                                                                                                                                                                                                                                                                                                                                                                                                                                                                                                                                                                                                                                                                                                                                                                                                                                   |
| Follow-up          | 6 months                                                                                                                                                                                                                                                                                                                                                                                                                                                                                                                                                                                                                                                                                                                                                                                                                                                                                                                                                                                                                                                                                                                                                                               |

| Image | Zone          | Min      | Delta T(Min) | Max      | Delta T(Max)     | Avg      | Delta T(Avg) |
|-------|---------------|----------|--------------|----------|------------------|----------|--------------|
| Left  | 1             | 30.25 °C | 1.12         | 31.05 °C | 1.22             | 30.60 °C | 1.14         |
| Right | 2             | 29.13 °C |              | 29.83 °C |                  | 29.46 °C |              |
| Left  | 3             | 29.82 °C | -0.54        | 30.18 °C | -0.53            | 30.02 °C | -0.54        |
| Right | 4             | 30.36 °C |              | 30.71 °C |                  | 30.56 °C |              |
| Left  | 5             | 28.70 °C | -0.63        | 29.03 °C | -0.81            | 28.86 °C | -0.81        |
| Right | 6             | 29.33 °C |              | 29.84 °C |                  | 29.67 °C |              |
|       |               | 6- A.C.  | 33.7 °C      |          | strength and the | A        | 33.7 °C      |
|       | Mar .         | 100 le   | -32.7        |          | 1 1              |          | -32.7        |
|       |               | 0.02     | -31.8        |          | A CONTRACT       | 100      | -31.8        |
|       |               |          | -30.8        |          | Sel .            |          | -30.8        |
|       | 6.00          | Sec.     | -29.9        |          | 1 2 3            |          | -29.9        |
|       |               | Sec. 1   | -28.9        |          | 10000            |          | -28.9        |
|       |               |          | -28.0        |          |                  |          | -28.0        |
|       |               | A COLUMN | -27.1        |          |                  |          | -27.1        |
|       | of the second |          | 26.1 °C      |          | A CONTRACTOR OF  |          | 26.1 °C      |