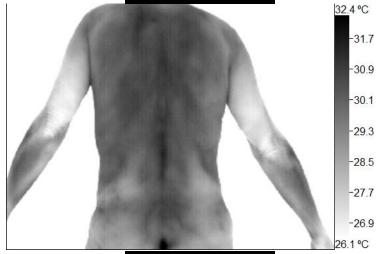

## Spine/Posture

Symptoms: -

Comments:

The neck shows signs of hyperthermia, extending into the interscapular region, down the thoracic spine, and into the lumbosacral region.
This inflammation is most likely due to biomechanical origin or posture.

I recommend clinical evaluation by a Chiropractor or Physical Therapist.