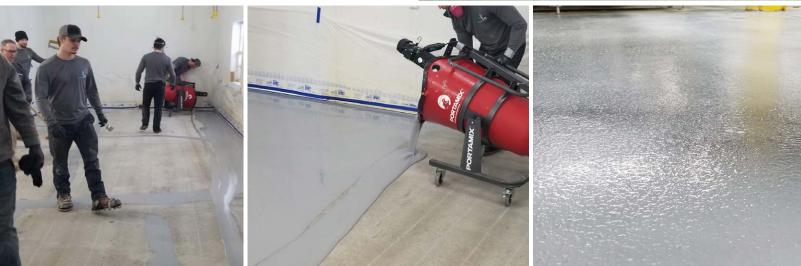

## **STRONG BOND SHOP FLOOR**

### **HEAVY DUTY EPOXY FLOORING**

Looking for the most durable and affordable floor option for your industrial or manufacturing facility?

Our Strong Bond (SB) Shop Floor is a slip resistant, solid colour, seamless flooring system consisting of 100% solid epoxy and natural quartz aggregates with a chemical resistant and durable topcoat. "Hard as stone" is often used to describe this popular floor.

Designed for use in heavy duty and heavy traffic mechanical or industrial areas, our SB Shop Floor includes an optional primer/moisture barrier at the concrete level and comes in a single or double broadcast option and then a durable top coat to protect it.