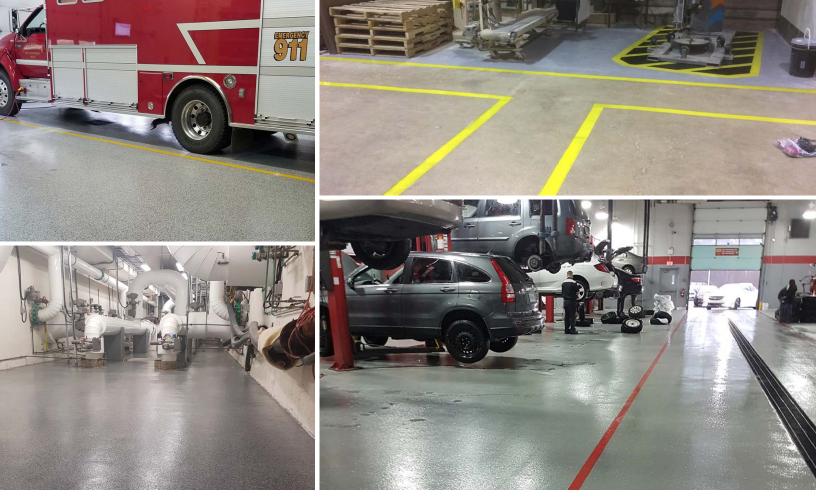

Strong Bond's commercial customer list includes food and other manufacturing plants, warehouses, retail stores, condominiums, office and apartment buildings, car dealerships, fire stations, water treatment plants, breweries and restaurants as well as sports facilities, and many more commercial properties across Atlantic Canada.

### HERE ARE SOME OF OUR RECENT PROJECTS