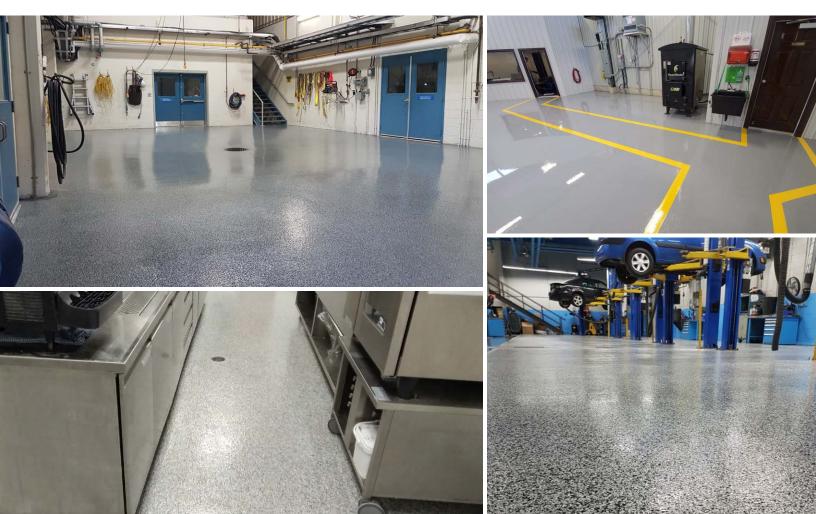

Strong Bond's commercial customer list includes food and other manufacturing plants, warehouses, retail stores, condominiums, office and apartment buildings, car dealerships, fire stations, water treatment plants, breweries and restaurants as well as sports facilities, and many more commercial properties across Atlantic Canada.

### HERE ARE SOME OF OUR RECENT PROJECTS