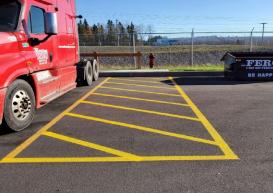

## LINE STRIPING

### YOUR PARKING LOT IS A WELCOME MAT

Your parking lot can say a lot about your business and is often the first impression for a customer.

Let us help to ensure that the first impression is a great impression!

Strong Bond Striping Division can help you ensure your parking and access areas are pristine and bright with industry leading products and technology. We use laser guided striping equipment to make straight, crisp lines, using traffic paint designed to withstand our local climate.

In an industry that is known for poor quality work with watered down products, you can have confidence that Strong Bond will provide you with the absolute best service in the industry.

A properly maintained parking lot will not only make your business look more professional and prosperous but will last longer and cost less in the long term.

#### Trust Strong Bond for your parking lot striping.