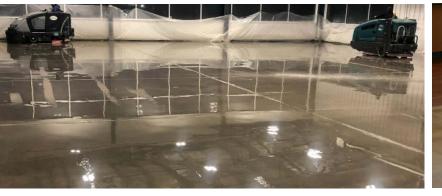

## **CONCRETE POLISHING**

Strong Bond Concrete Polishing Division offers services throughout Atlantic Canada and can provide you with many options for your concrete floors.

Talk to us about the many benefits of polished concrete and how we can help you.

### **DENSIFYING / DUST CONTROL**

With Strong Bond Coating's unique densifying system you can rest easy knowing your floor is working for you.

We provide an abrasion resistant, non-dusting, harder concrete surface that will not only reduce the need for expensive re-application of treatments like coatings or sealers, but more importantly, costly downtime.