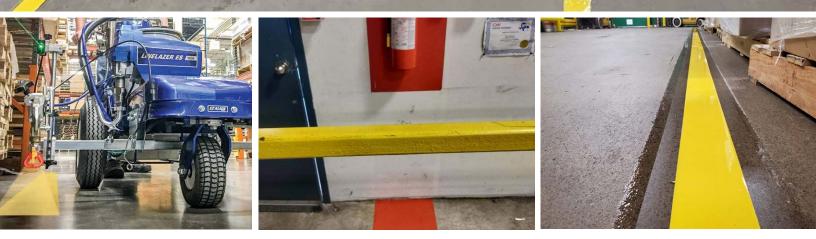

## WAREHOUSE MARKINGS

### **WE OFFER A VARIETY OF OPTIONS TO MEET YOUR NEEDS**

Strong Bond is well known for our industry leading floor coatings including all types of warehouse markings. The health and safety of your staff and customers cannot be overlooked; Strong Bond can help you make sure your facility is well protected.

Our systems provide high visibility and abrasion resistant markings that are easy to clean and identify, even in high traffic areas. Our safety lines are guaranteed to outlast and outperform traditional paint or safety tape.