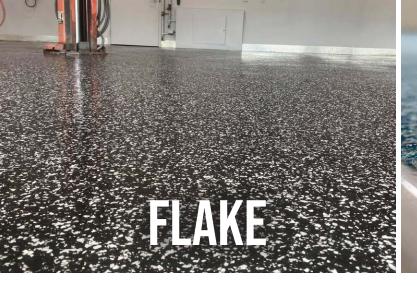

## **SEAMLESS FLOOR COATINGS**

**ABRASION RESISTANCE** Offering protection from unsightly scratches

DURABLE

This floor is like adding a new concrete floor on top of your existing floor

**DRAIN COMPATIBLE** Can be installed around existing floor drains

**HIGH TRAFFIC** Designed for extreme traffic areas

**CHEMICAL RESISTANCE** Withstands spills and many chemicals

**STRENGTH** This floor is the toughest in the industry

Our SB Flake Floor is very popular in Atlantic Canada. This is an industrial version of our standard SB Flake Floor. We start with preparing the floor surface by grinding and repairing any damage to the concrete.

 $\checkmark$  This floor is considered to be decorative in appearance with many options for colour.

This is an industrial version of our standard SB Quartz Floor. We start with preparing the floor surface by grinding and repairing any damage to the concrete.