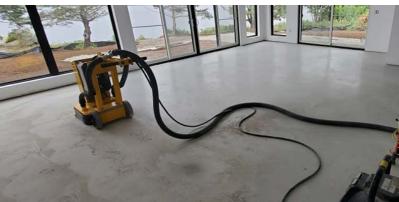

#### **FLOOR PREP**

We can remove mortar or glue left on a concrete floor once you remove the previous flooring. We can also grind your concrete floor and seal it to make it look new or to remove years of dirt and debris.

## **CONCRETE POLISHING**

Strong Bond Concrete Polishing Division offers services throughout Atlantic Canada and can provide you with many options for your concrete floors.

Talk to us about the many benefits of polished concrete and how we can help you.