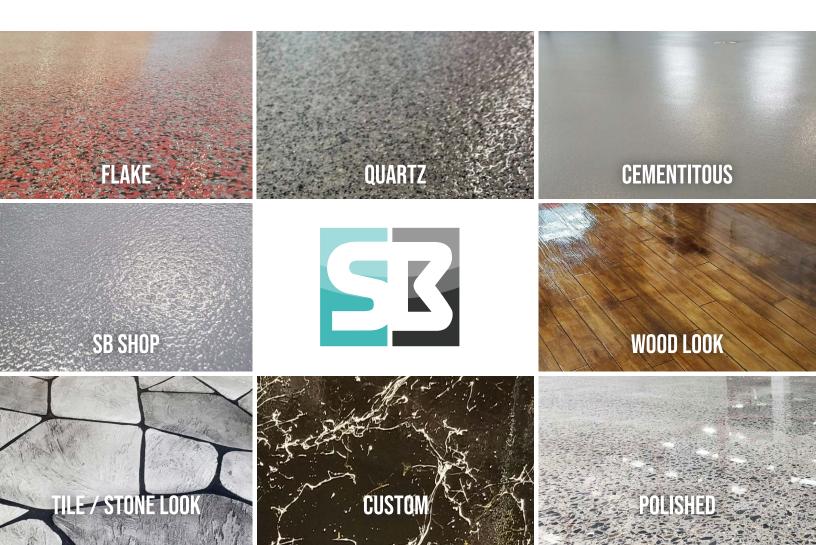

## **COATING OPTIONS**

Strong Bond is the go-to brand and offers many options for commercial and industrial high performance floor solutions. We are confident we have the right coating solution for your environment and your budget.

## **STRONG BOND SHOP FLOOR**

### **HEAVY DUTY EPOXY FLOORING**

Looking for the most durable and affordable floor option for your industrial or manufacturing facility?

Our Strong Bond (SB) Shop Floor is a slip resistant, solid colour, seamless flooring system consisting of 100% solid epoxy and natural quartz aggregates with a chemical resistant and durable topcoat. "Hard as stone" is often used to describe this popular floor.

## **SEAMLESS FLOOR COATINGS**

**ABRASION RESISTANCE** Offering protection from unsightly scratches

DURABLE

This floor is like adding a new concrete floor on top of your existing floor

**DRAIN COMPATIBLE** Can be installed around existing floor drains

 $\checkmark$  This floor is considered to be decorative in appearance with many options for colour.

This is an industrial version of our standard SB Quartz Floor. We start with preparing the floor surface by grinding and repairing any damage to the concrete.

## **CONCRETE POLISHING**

Strong Bond Concrete Polishing Division offers services throughout Atlantic Canada and can provide you with many options for your concrete floors.

Talk to us about the many benefits of polished concrete and how we can help you.