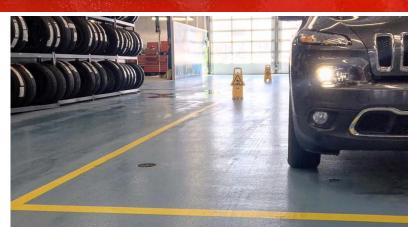

## **STRONG BOND SHOP FLOOR**

### **HEAVY DUTY EPOXY FLOORING**

Looking for the most durable and affordable floor option for your industrial or manufacturing facility?

Our Strong Bond (SB) Shop Floor is a slip resistant, solid colour, seamless flooring system consisting of 100% solid epoxy and natural quartz aggregates with a chemical resistant and durable topcoat. "Hard as stone" is often used to describe this popular floor.

Designed for use in heavy duty and heavy traffic mechanical or industrial areas, our SB Shop Floor includes an optional primer/moisture barrier at the concrete level and comes in a single or double broadcast option and then a durable top coat to protect it.

This floor is available in many colours with extras such as safety lines, logos, decals or other in-floor signage options available.

### **IDEAL APPLICATIONS:**

- Automotive Shops
- Heavy Truck Repair
- Fire Stations
- Water Treatment
- Parking Garages
- Manufacturing
- And More

**ABRASION RESISTANCE** Offering protection from unsightly scratches