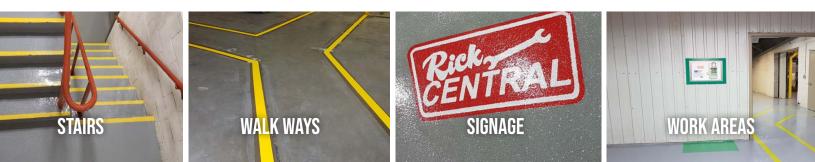

## WAREHOUSE MARKINGS

### **WE OFFER A VARIETY OF OPTIONS TO MEET YOUR NEEDS**

Strong Bond is well known for our industry leading floor coatings including all types of warehouse markings. The health and safety of your staff and customers cannot be overlooked; Strong Bond can help you make sure your facility is well protected.

Our systems provide high visibility and abrasion resistant markings that are easy to clean and identify, even in high traffic areas. Our safety lines are guaranteed to outlast and outperform traditional paint or safety tape.