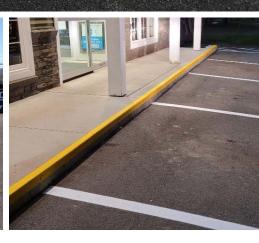

## WAREHOUSE MARKINGS

### **WE OFFER A VARIETY OF OPTIONS TO MEET YOUR NEEDS**

Strong Bond is well known for our industry leading floor coatings including all types of warehouse markings. The health and safety of your staff and customers cannot be overlooked; Strong Bond can help you make sure your facility is well protected.

Understanding that budgets and business changes can influence the decision on floor markings, Strong Bond will work with you to meet your needs and your budget.

Strong Bond Coatings can help transform your work space into a functional and safe environment for staff, visitors, and safety compliance guidelines.

Our systems provide high visibility and abrasion resistant markings that are easy to clean and identify, even in high traffic areas. Our safety lines are guaranteed to outlast and outperform traditional paint or safety tape.