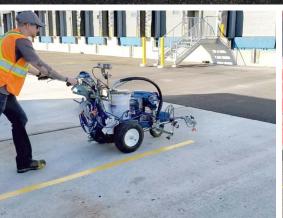

Strong Bond Striping Division can help you ensure your parking and access areas are pristine and bright with industry leading products and technology. We use laser guided striping equipment to make straight, crisp lines, using traffic paint designed to withstand our local climate.

In an industry that is known for poor quality work with watered down products, you can have confidence that Strong Bond will provide you with the absolute best service in the industry.

A properly maintained parking lot will not only make your business look more professional and prosperous but will last longer and cost less in the long term.