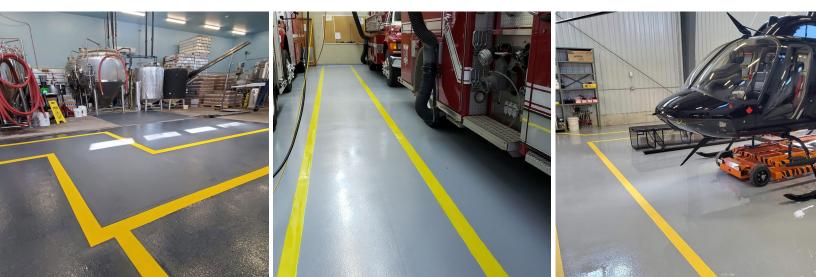

## **HEAVY DUTY EPOXY FLOORING**

Looking for the most durable and affordable floor option for your industrial or manufacturing facility?

Our Strong Bond (SB) Shop Floor is a slip resistant, solid colour, seamless flooring system consisting of 100% solid epoxy and natural quartz aggregates with a chemical resistant and durable topcoat. "Hard as stone" is often used to describe this popular floor.

Designed for use in heavy duty and heavy traffic mechanical or industrial areas, our SB Shop Floor includes an optional primer/moisture barrier at the concrete level and comes in a single or double broadcast option and then a durable top coat to protect it.

This floor is available in many colours with extras such as safety lines, logos, decals or other in-floor signage options available.

## **IDEAL APPLICATIONS:**

- Automotive Shops
- Heavy Truck Repair
- Fire Stations
- Water Treatment
- Parking Garages
- Manufacturing
- And More

**ABRASION RESISTANCE** Offering protection from unsightly scratches