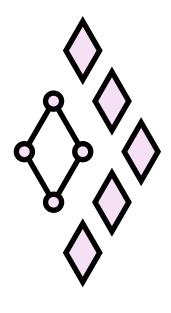

### **Symbol**

Company Pillars Core of Group

Symbol

The shape of the logo reminds of a gem with four faces, representing four company pillars. The core located in the centre of the main logotype embodies the process management.

The simple shape of dots and rhombuses allows developing a large number of new signs by changing a combination of elements.