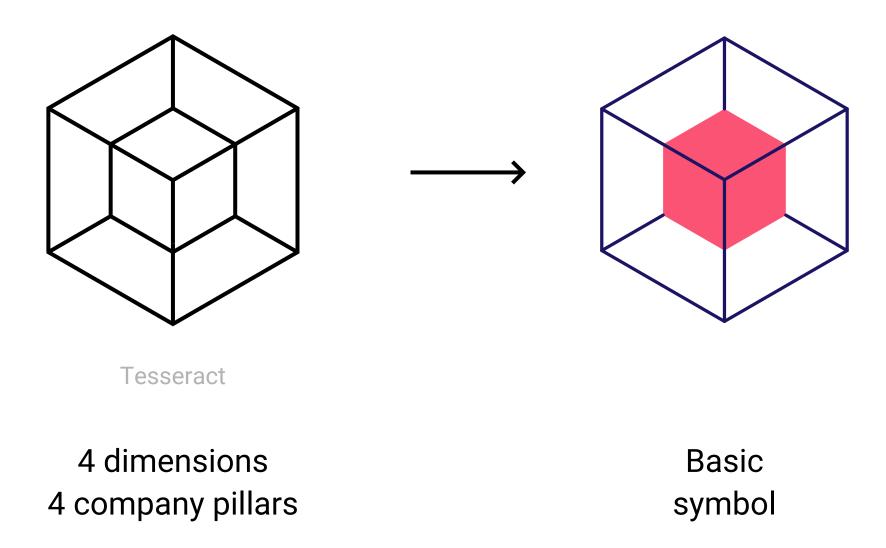

#### **Symbol**

Tesseract is the four-dimensional figure that represents four company pillars like the work in the four dimensions, deep involvement and understanding of each process.

The inner cube can change its position, turn around and stretch through the external cube. This allows developing different images with a permanent recognisable shape.

Colour coding is intended to further divide different companies and products inside the common systems.