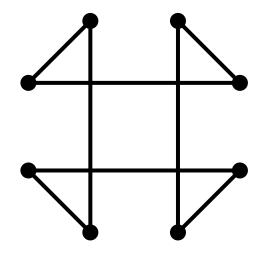

#### **Symbol**

The general idea is that the group of companies have many tasks in marketing branding, creative ideas, and each of them has its own way. But all tasks are united by the common integrated approach. Dots represent the communication between the company and the client (B2B). Four dots in the sign embody four company pillars: analyse, create, implement and empower. Connected dots represent communication between the company and a client on each stage. Many options of connecting dots allow developing images for a different scope of activities of affiliated companies.