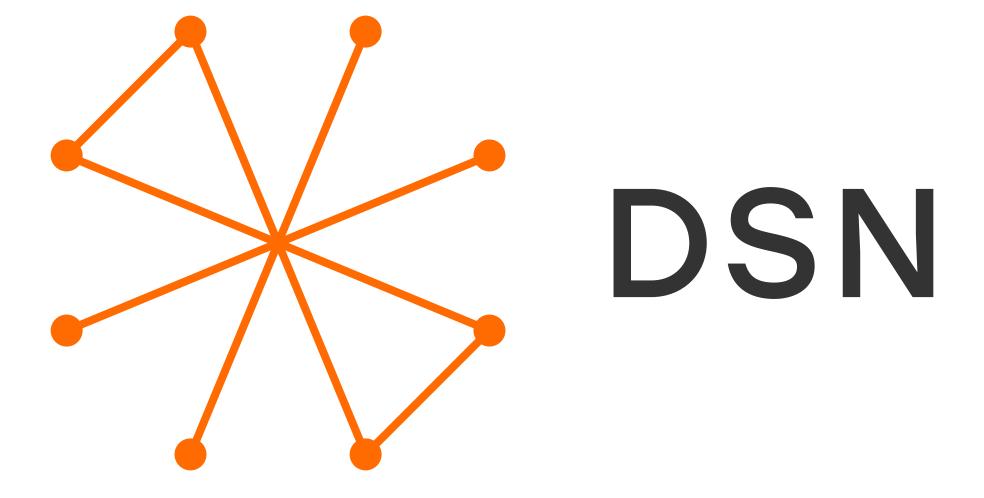

#### **Symbol**

The general idea is that the group of companies have many tasks in marketing branding, creative ideas, and each of them has its own way. But all tasks are united by the common integrated approach. Dots represent the communication between the company and the client (B2B). Four dots in the sign embody four company pillars: analyse, create, implement and empower. Connected dots represent communication between the company and a client on each stage. Many options of connecting dots allow developing images for a different scope of activities of affiliated companies.

#### DSN

DSN