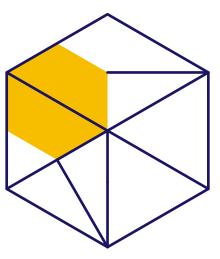

### **Symbol**

Company Pillars Core of Group

Symbol

The shape of the logo reminds of a gem with four faces, representing four company pillars. The core located in the centre of the main logotype embodies the process management.

The simple shape of dots and rhombuses allows developing a large number of new signs by changing a combination of elements.