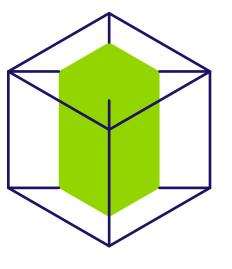

#### **Symbol**

Tesseract is the four-dimensional figure that represents four company pillars like the work in the four dimensions, deep involvement and understanding of each process.

The inner cube can change its position, turn around and stretch through the external cube. This allows developing different images with a permanent recognisable shape.