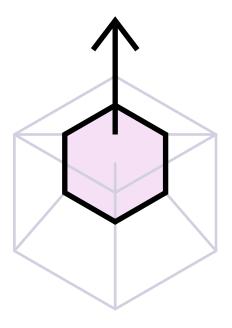

### **Symbol**

Company Pillars Core of Group

Symbol

The shape of the logo reminds of a gem with four faces, representing four company pillars. The core located in the centre of the main logotype embodies the process management.

The simple shape of dots and rhombuses allows developing a large number of new signs by changing a combination of elements.