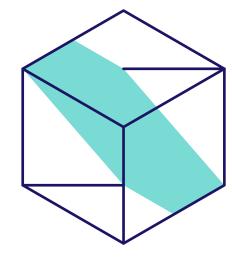

#### **Symbol**

Tesseract is the four-dimensional figure that represents four company pillars like the work in the four dimensions, deep involvement and understanding of each process.

The inner cube can change its position, turn around and stretch through the external cube. This allows developing different images with a permanent recognisable shape.