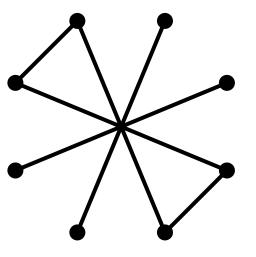

#### **Symbol**

Tesseract is the four-dimensional figure that represents four company pillars like the work in the four dimensions, deep involvement and understanding of each process.

The inner cube can change its position, turn around and stretch through the external cube. This allows developing different images with a permanent recognisable shape.