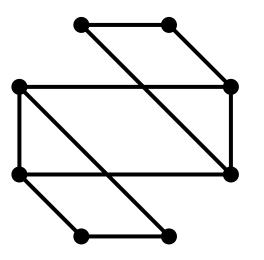

#### **Symbol**

Tesseract is the four-dimensional figure that represents four company pillars like the work in the four dimensions, deep involvement and understanding of each process.

The inner cube can change its position, turn around and stretch through the external cube. This allows developing different images with a permanent recognisable shape.

Colour coding is intended to further divide different companies and products inside the common systems.