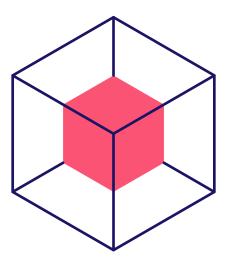

#### **Symbol**

Tesseract is the four-dimensional figure that represents four company pillars like the work in the four dimensions, deep involvement and understanding of each process.

The inner cube can change its position, turn around and stretch through the external cube. This allows developing different images with a permanent recognisable shape.