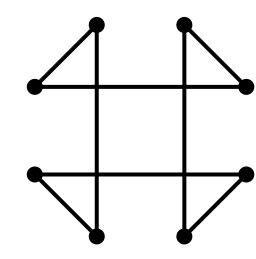

### **Symbol**

Company Pillars Core of Group

Symbol

The shape of the logo reminds of a gem with four faces, representing four company pillars. The core located in the centre of the main logotype embodies the process management.

The simple shape of dots and rhombuses allows developing a large number of new signs by changing a combination of elements.