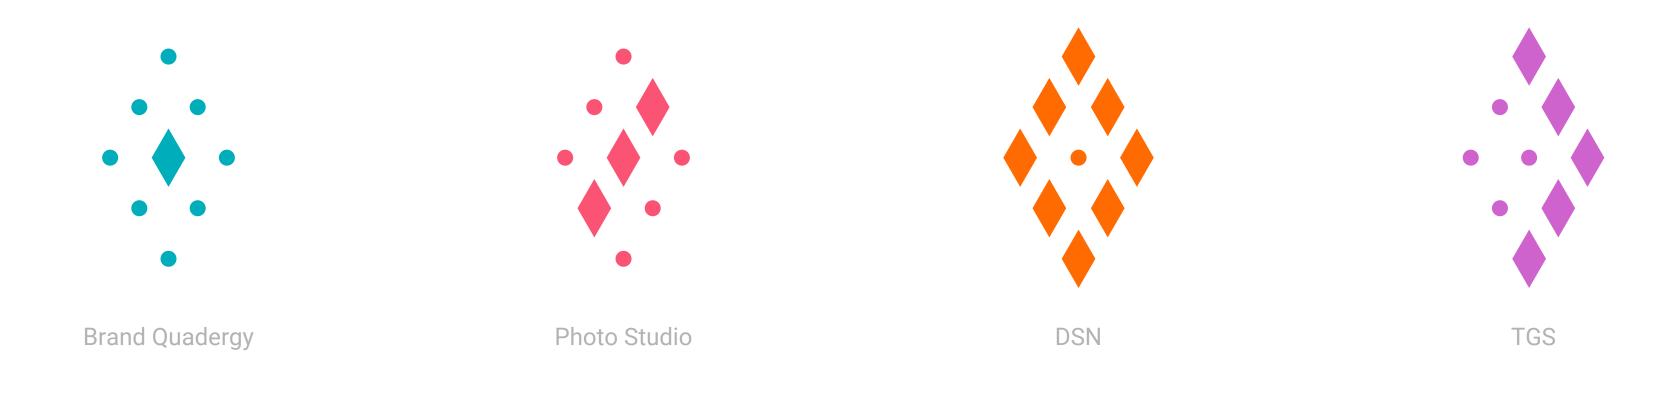

Colour coding is intended to further divide different companies and products inside the common systems.

The simple shape of dots and rhombuses allows developing a large number of new signs by changing a combination of elements.