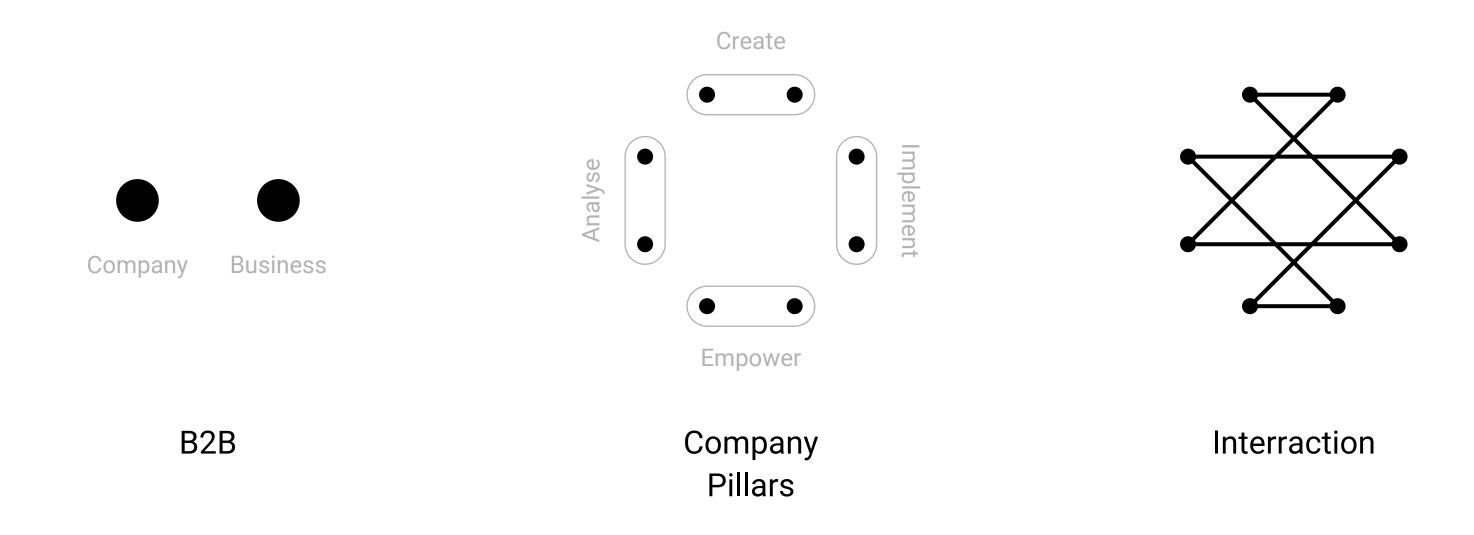

#### **Symbol**

The general idea is that the group of companies have many tasks in marketing branding, creative ideas, and each of them has its own way. But all tasks are united by the common integrated approach. Dots represent the communication between the company and the client (B2B). Four dots in the sign embody four company pillars: analyse, create, implement and empower. Connected dots represent communication between the company and a client on each stage. Many options of connecting dots allow developing images for a different scope of activities of affiliated companies.