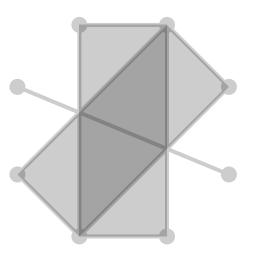

#### **Symbol**

Tesseract is the four-dimensional figure that represents four company pillars like the work in the four dimensions, deep involvement and understanding of each process.

The inner cube can change its position, turn around and stretch through the external cube. This allows developing different images with a permanent recognisable shape.