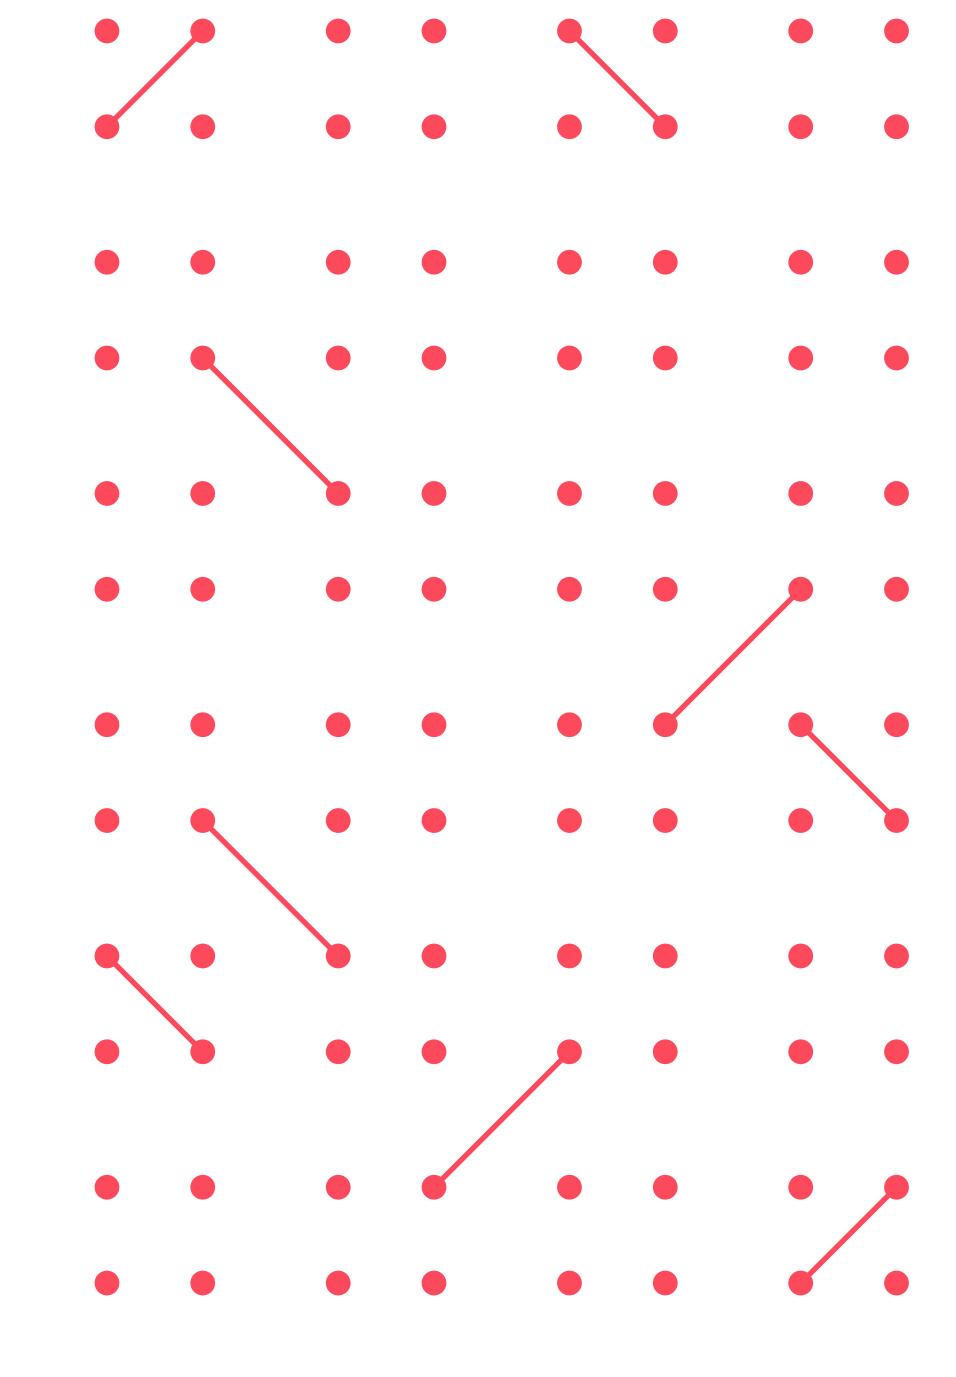

#### **Symbol**

The general idea is that the group of companies have many tasks in marketing branding, creative ideas, and each of them has its own way. But all tasks are united by the common integrated approach. Dots represent the communication between the company and the client (B2B). Four dots in the sign embody four company pillars: analyse, create, implement and empower. Connected dots represent communication between the company and a client on each stage. Many options of connecting dots allow developing images for a different scope of activities of affiliated companies.

The simple shape of dots and rhombuses allows developing a large number of new signs by changing a combination of elements.