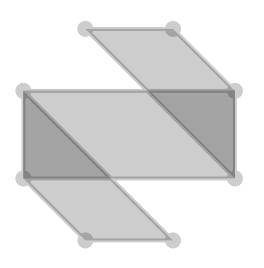

#### **Symbol**

Tesseract is the four-dimensional figure that represents four company pillars like the work in the four dimensions, deep involvement and understanding of each process.

The inner cube can change its position, turn around and stretch through the external cube. This allows developing different images with a permanent recognisable shape.

Colour coding is intended to further divide different companies and products inside the common systems.