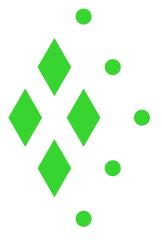

### **Symbol**

Company Pillars Core of Group

Symbol

The shape of the logo reminds of a gem with four faces, representing four company pillars. The core located in the centre of the main logotype embodies the process management.

The simple shape of dots and rhombuses allows developing a large number of new signs by changing a combination of elements.