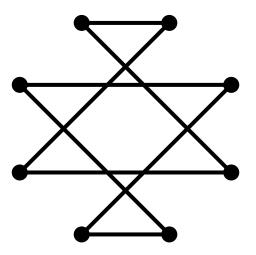

#### **Symbol**

The general idea is that the group of companies have many tasks in marketing branding, creative ideas, and each of them has its own way. But all tasks are united by the common integrated approach. Dots represent the communication between the company and the client (B2B). Four dots in the sign embody four company pillars: analyse, create, implement and empower. Connected dots represent communication between the company and a client on each stage. Many options of connecting dots allow developing images for a different scope of activities of affiliated companies.