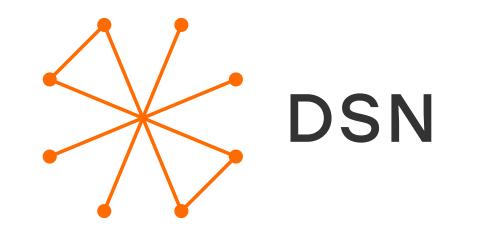

#### **Symbol**

The general idea is that the group of companies have many tasks in marketing branding, creative ideas, and each of them has its own way. But all tasks are united by the common integrated approach. Dots represent the communication between the company and the client (B2B). Four dots in the sign embody four company pillars: analyse, create, implement and empower. Connected dots represent communication between the company and a client on each stage. Many options of connecting dots allow developing images for a different scope of activities of affiliated companies.

#### DSN

DSN