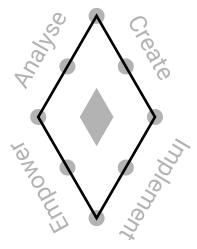

#### **Symbol**

The general idea is that the group of companies have many tasks in marketing branding, creative ideas, and each of them has its own way. But all tasks are united by the common integrated approach. Dots represent the communication between the company and the client (B2B). Four dots in the sign embody four company pillars: analyse, create, implement and empower. Connected dots represent communication between the company and a client on each stage. Many options of connecting dots allow developing images for a different scope of activities of affiliated companies.