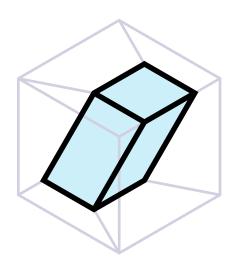

#### **Symbol**

Tesseract is the four-dimensional figure that represents four company pillars like the work in the four dimensions, deep involvement and understanding of each process.

The inner cube can change its position, turn around and stretch through the external cube. This allows developing different images with a permanent recognisable shape.