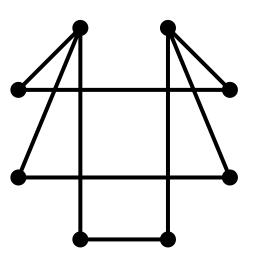

#### **Symbol**

The general idea is that the group of companies have many tasks in marketing branding, creative ideas, and each of them has its own way. But all tasks are united by the common integrated approach. Dots represent the communication between the company and the client (B2B). Four dots in the sign embody four company pillars: analyse, create, implement and empower. Connected dots represent communication between the company and a client on each stage. Many options of connecting dots allow developing images for a different scope of activities of affiliated companies.