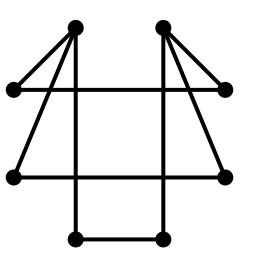

#### **Symbol**

Tesseract is the four-dimensional figure that represents four company pillars like the work in the four dimensions, deep involvement and understanding of each process.

The inner cube can change its position, turn around and stretch through the external cube. This allows developing different images with a permanent recognisable shape.

Colour coding is intended to further divide different companies and products inside the common systems.