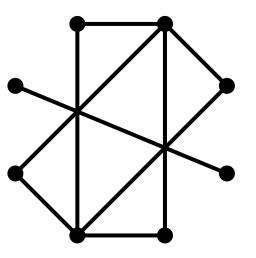

#### **Symbol**

Tesseract is the four-dimensional figure that represents four company pillars like the work in the four dimensions, deep involvement and understanding of each process.

The inner cube can change its position, turn around and stretch through the external cube. This allows developing different images with a permanent recognisable shape.