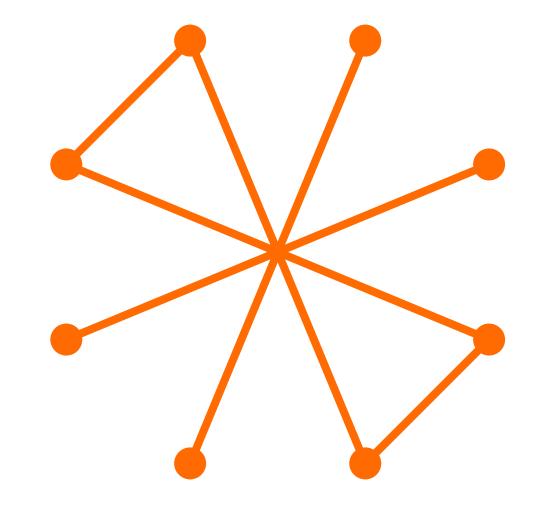

#### **Symbol**

The general idea is that the group of companies have many tasks in marketing branding, creative ideas, and each of them has its own way. But all tasks are united by the common integrated approach. Dots represent the communication between the company and the client (B2B). Four dots in the sign embody four company pillars: analyse, create, implement and empower. Connected dots represent communication between the company and a client on each stage. Many options of connecting dots allow developing images for a different scope of activities of affiliated companies.