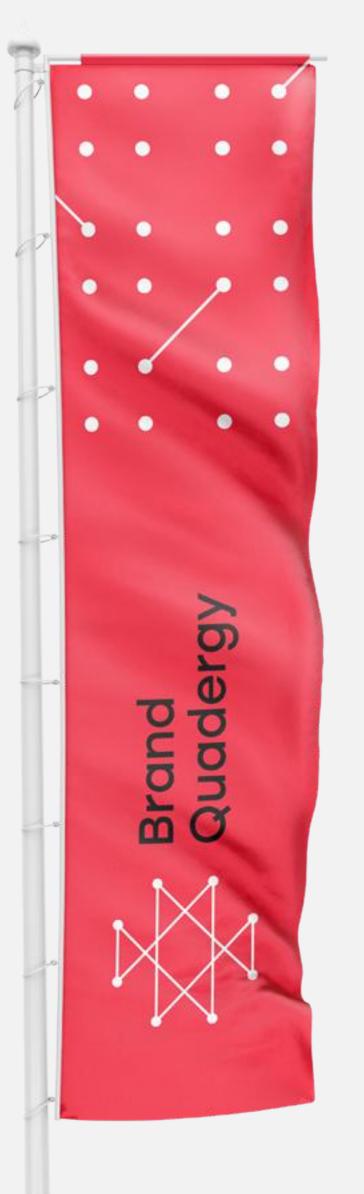

#### **Symbol**

The general idea is that the group of companies have many tasks in marketing branding, creative ideas, and each of them has its own way. But all tasks are united by the common integrated approach. Dots represent the communication between the company and the client (B2B). Four dots in the sign embody four company pillars: analyse, create, implement and empower. Connected dots represent communication between the company and a client on each stage. Many options of connecting dots allow developing images for a different scope of activities of affiliated companies.

#### **Symbol**

Tesseract is the four-dimensional figure that represents four company pillars like the work in the four dimensions, deep involvement and understanding of each process.

The inner cube can change its position, turn around and stretch through the external cube. This allows developing different images with a permanent recognisable shape.

### **Symbol**

Company Pillars Core of Group

Symbol

The shape of the logo reminds of a gem with four faces, representing four company pillars. The core located in the centre of the main logotype embodies the process management.