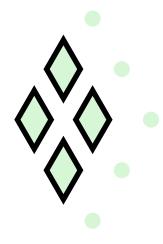

### **Symbol**

Company Pillars Core of Group

Symbol

The shape of the logo reminds of a gem with four faces, representing four company pillars. The core located in the centre of the main logotype embodies the process management.

The simple shape of dots and rhombuses allows developing a large number of new signs by changing a combination of elements.