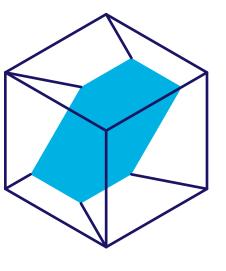

#### **Symbol**

Tesseract is the four-dimensional figure that represents four company pillars like the work in the four dimensions, deep involvement and understanding of each process.

The inner cube can change its position, turn around and stretch through the external cube. This allows developing different images with a permanent recognisable shape.