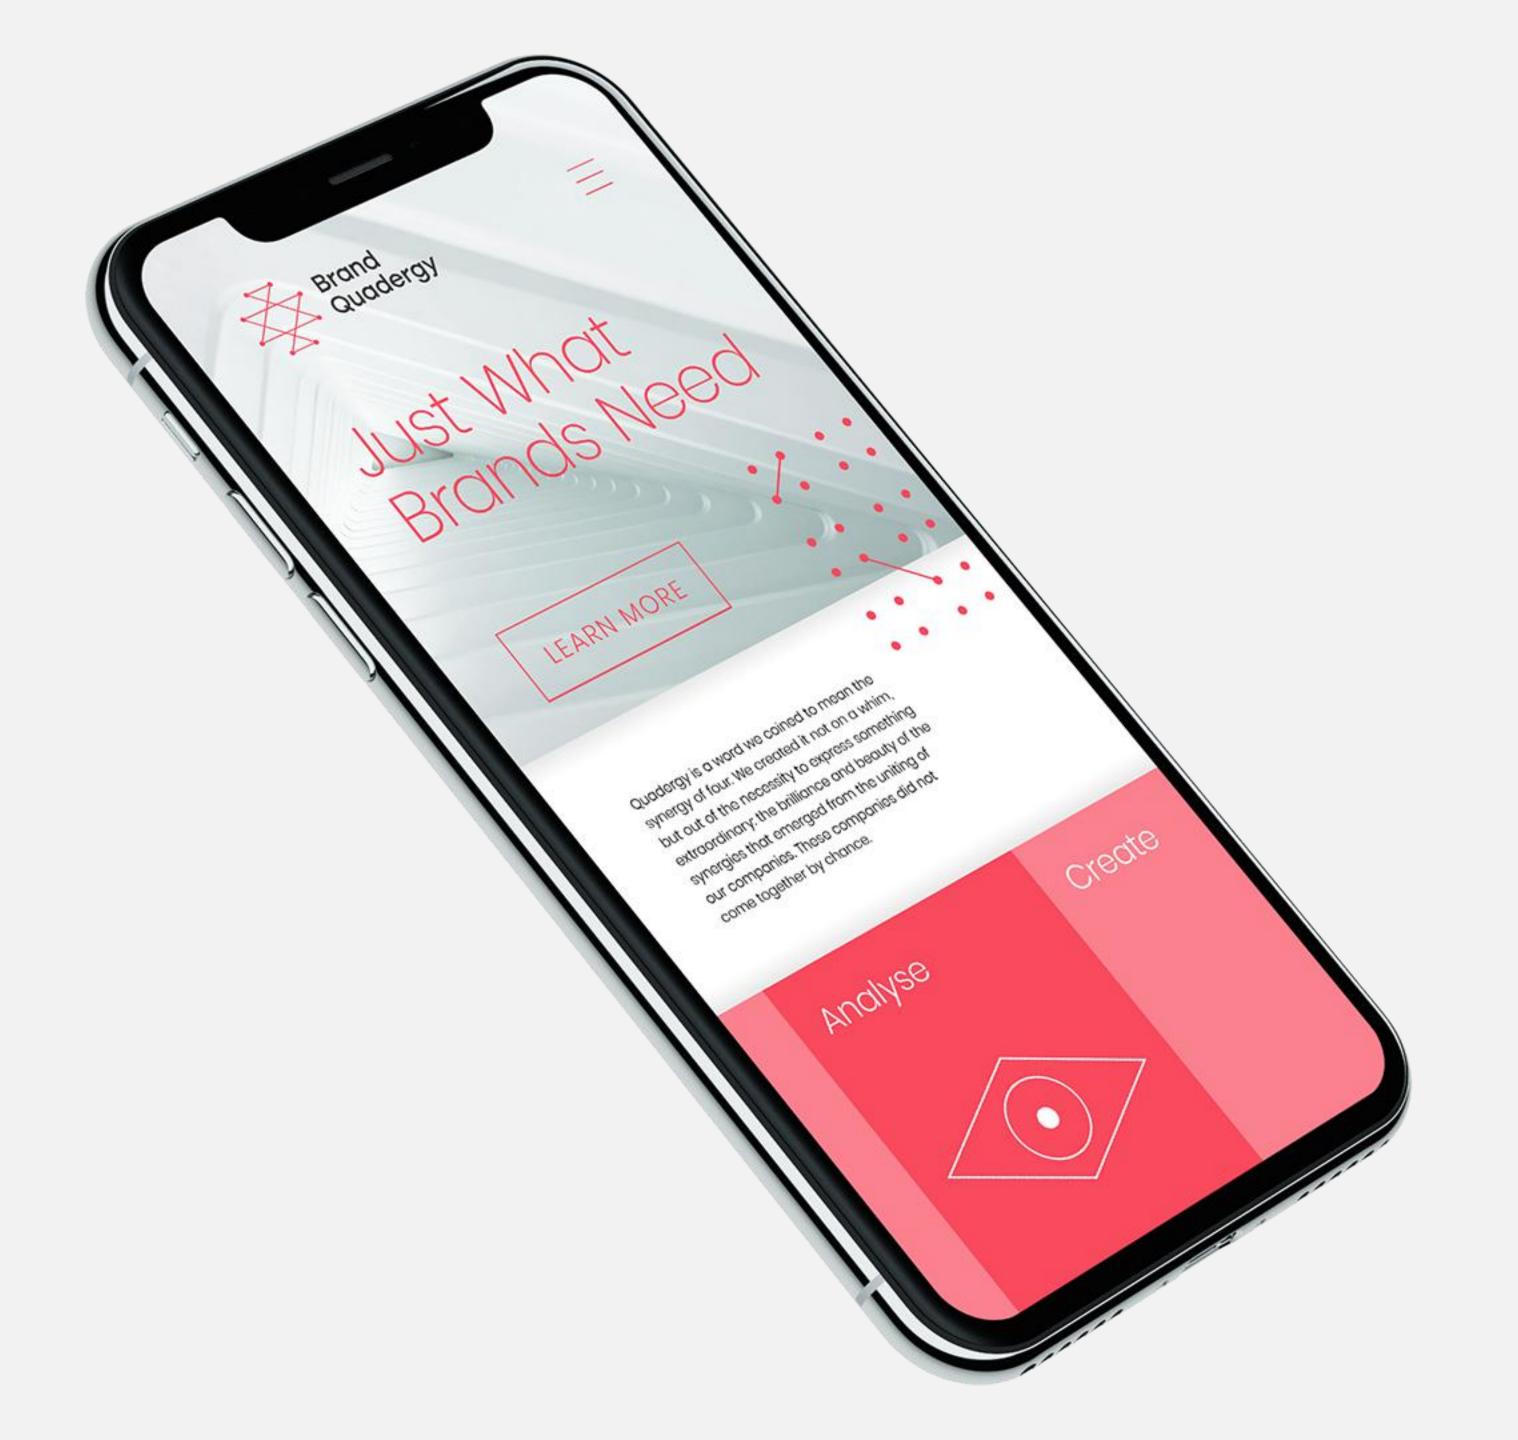

# Just What Brands Need

Quadergy is a word we coined to mean the synergy of four. We created it not on a whim, but out of the necessity to express something extraordinary: the brilliance and beauty of the synergies that emerged from the uniting of our companies. These companies did not come together by chance.

**LEARN MORE** 

### Just What Brands Need

Quadergy is a word we coined to mean the synergy of four. We created it not on a whim, but out of the necessity to express something extraordinary: the brilliance and beauty of the synergies that emerged from the uniting of our companies. These companies did not come together by chance.

Quadergy is a word we coined to mean the synergy of four. We created it not on a whim, but out of the necessity to express something extraordinary: the brilliance and beauty of the synergies that emerged from the uniting of our companies. These companies did not come together by chance.