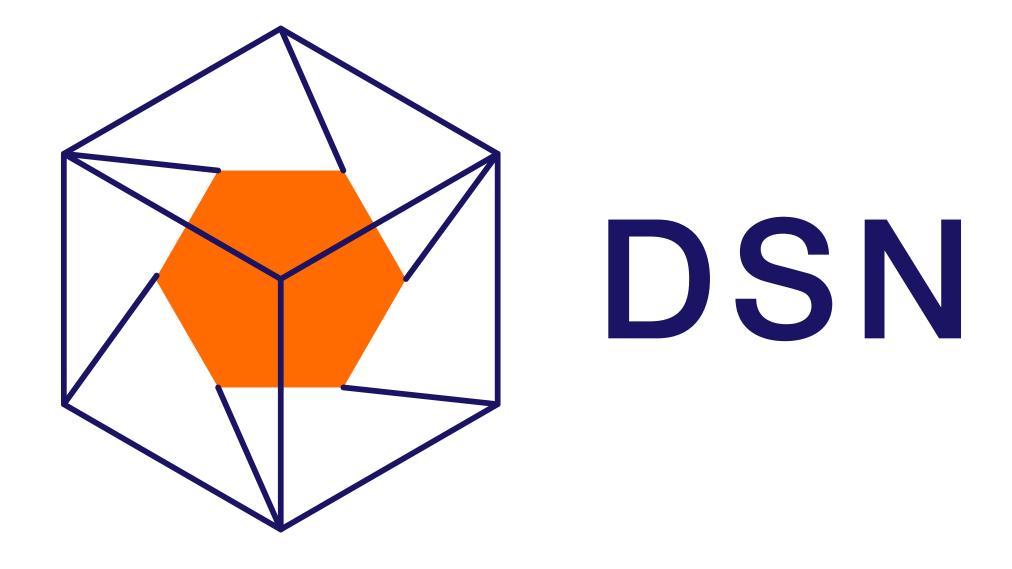

# De Schutter' Neroc

#### **Symbol**

Tesseract is the four-dimensional figure that represents four company pillars like the work in the four dimensions, deep involvement and understanding of each process.

The inner cube can change its position, turn around and stretch through the external cube. This allows developing different images with a permanent recognisable shape.