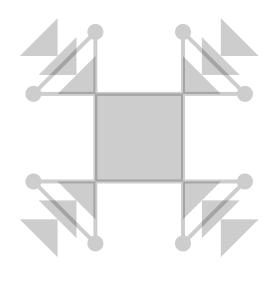

#### **Symbol**

The general idea is that the group of companies have many tasks in marketing branding, creative ideas, and each of them has its own way. But all tasks are united by the common integrated approach. Dots represent the communication between the company and the client (B2B). Four dots in the sign embody four company pillars: analyse, create, implement and empower. Connected dots represent communication between the company and a client on each stage. Many options of connecting dots allow developing images for a different scope of activities of affiliated companies.