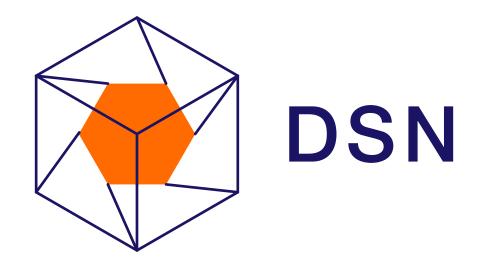

### De Schutter' Neroc

#### **Symbol**

Tesseract is the four-dimensional figure that represents four company pillars like the work in the four dimensions, deep involvement and understanding of each process.

The inner cube can change its position, turn around and stretch through the external cube. This allows developing different images with a permanent recognisable shape.