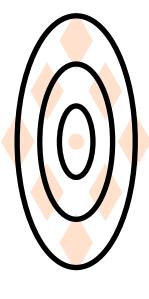

### **Symbol**

Company Pillars Core of Group

Symbol

The shape of the logo reminds of a gem with four faces, representing four company pillars. The core located in the centre of the main logotype embodies the process management.

The simple shape of dots and rhombuses allows developing a large number of new signs by changing a combination of elements.