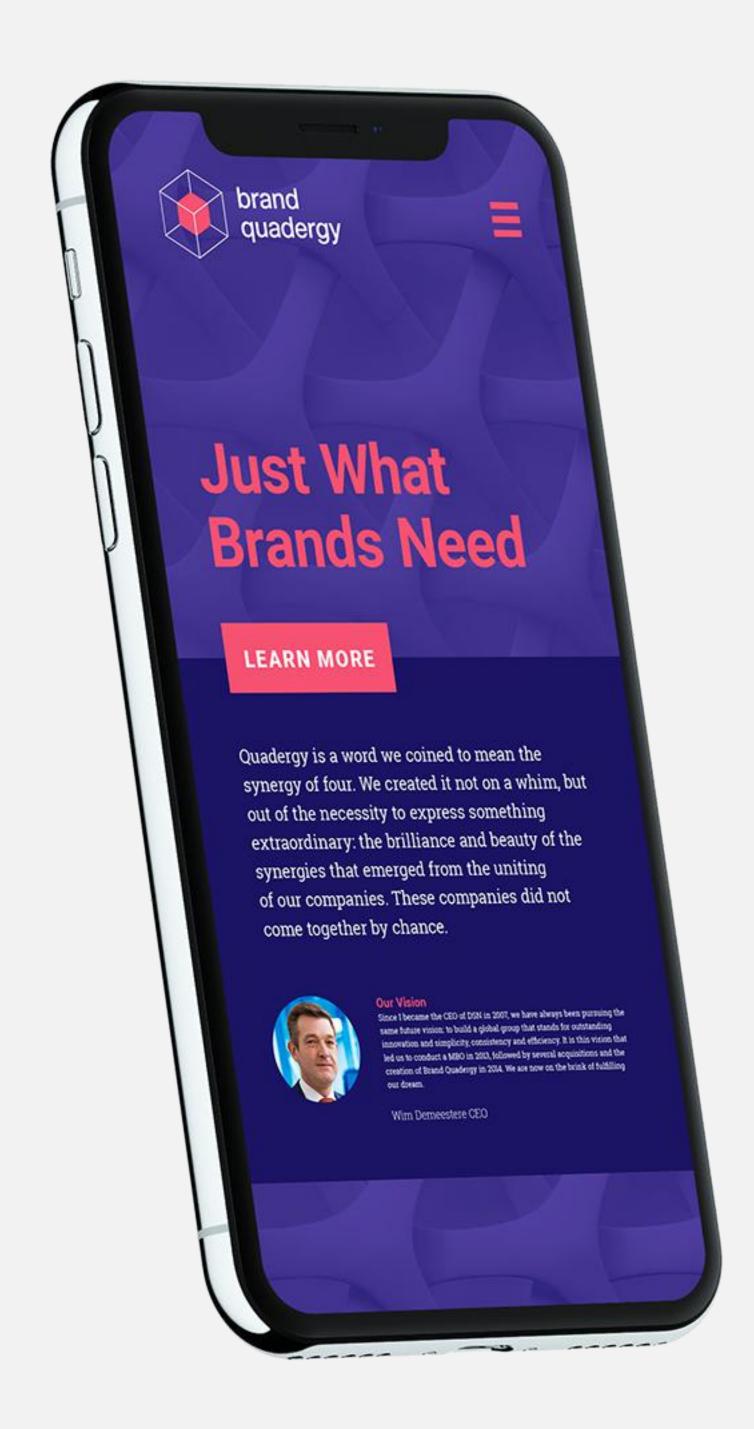

# Just What Brands Need

Quadergy is a word we coined to mean the synergy of four. We created it not on a whim, but out of the necessity to express something extraordinary: the brilliance and beauty of the synergies that emerged from the uniting of our companies. These companies did not come together by chance.

**LEARN MORE** 