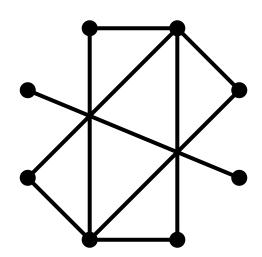

#### **Symbol**

The general idea is that the group of companies have many tasks in marketing branding, creative ideas, and each of them has its own way. But all tasks are united by the common integrated approach. Dots represent the communication between the company and the client (B2B). Four dots in the sign embody four company pillars: analyse, create, implement and empower. Connected dots represent communication between the company and a client on each stage. Many options of connecting dots allow developing images for a different scope of activities of affiliated companies.