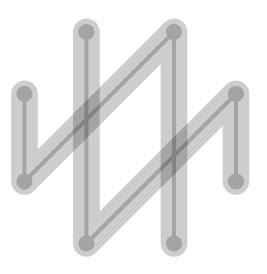

#### **Symbol**

The general idea is that the group of companies have many tasks in marketing branding, creative ideas, and each of them has its own way. But all tasks are united by the common integrated approach. Dots represent the communication between the company and the client (B2B). Four dots in the sign embody four company pillars: analyse, create, implement and empower. Connected dots represent communication between the company and a client on each stage. Many options of connecting dots allow developing images for a different scope of activities of affiliated companies.