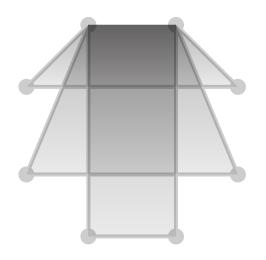

### **Symbol**

Company Pillars Core of Group

Symbol

The shape of the logo reminds of a gem with four faces, representing four company pillars. The core located in the centre of the main logotype embodies the process management.