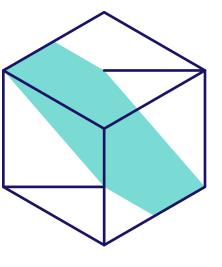

#### **Symbol**

Tesseract is the four-dimensional figure that represents four company pillars like the work in the four dimensions, deep involvement and understanding of each process.

The inner cube can change its position, turn around and stretch through the external cube. This allows developing different images with a permanent recognisable shape.

Colour coding is intended to further divide different companies and products inside the common systems.