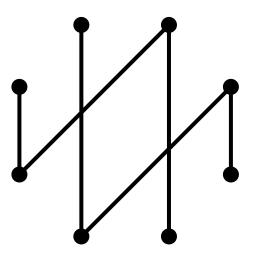

#### **Symbol**

The general idea is that the group of companies have many tasks in marketing branding, creative ideas, and each of them has its own way. But all tasks are united by the common integrated approach. Dots represent the communication between the company and the client (B2B). Four dots in the sign embody four company pillars: analyse, create, implement and empower. Connected dots represent communication between the company and a client on each stage. Many options of connecting dots allow developing images for a different scope of activities of affiliated companies.