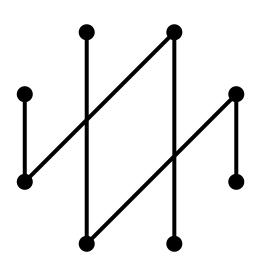

#### **Symbol**

Tesseract is the four-dimensional figure that represents four company pillars like the work in the four dimensions, deep involvement and understanding of each process.

The inner cube can change its position, turn around and stretch through the external cube. This allows developing different images with a permanent recognisable shape.

Colour coding is intended to further divide different companies and products inside the common systems.