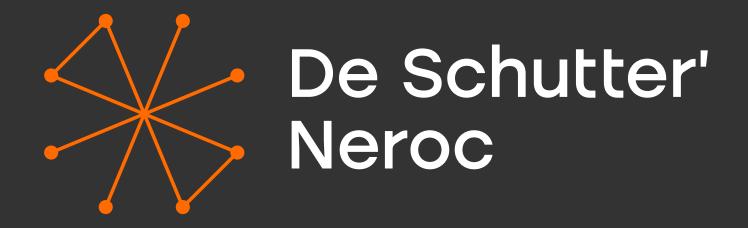

## De Schutter' Neroc

#### **Symbol**

The general idea is that the group of companies have many tasks in marketing branding, creative ideas, and each of them has its own way. But all tasks are united by the common integrated approach. Dots represent the communication between the company and the client (B2B). Four dots in the sign embody four company pillars: analyse, create, implement and empower. Connected dots represent communication between the company and a client on each stage. Many options of connecting dots allow developing images for a different scope of activities of affiliated companies.