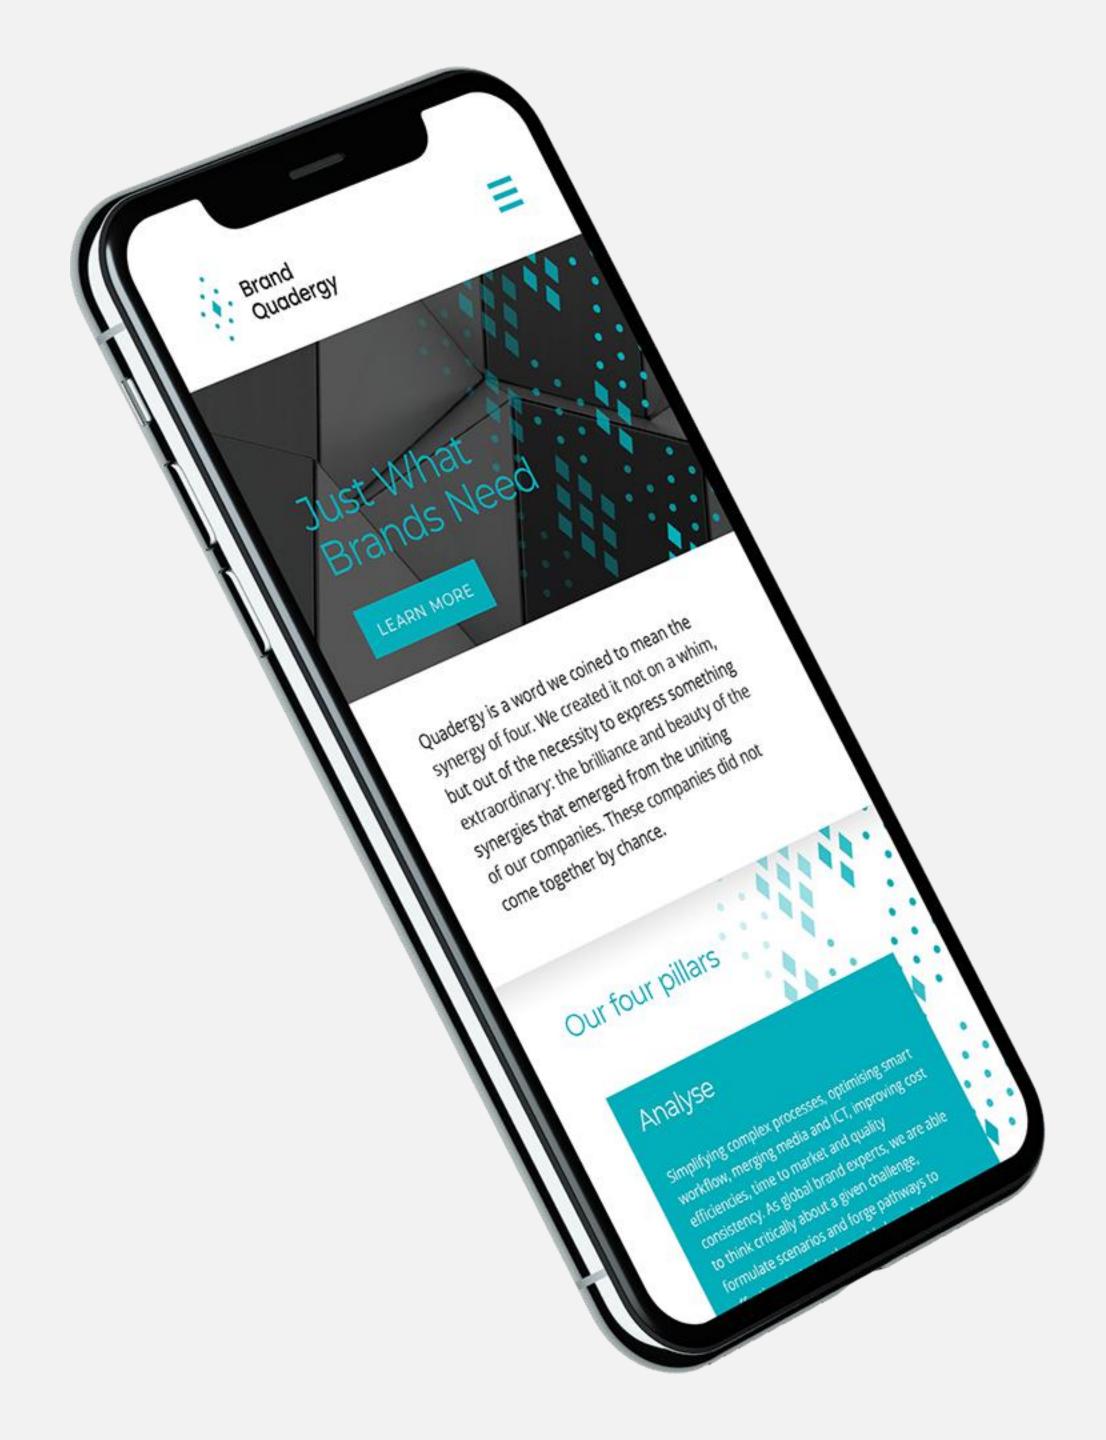

# Just What Brands Need

Quadergy is a word we coined to mean the synergy of four. We created it not on a whim, but out of the necessity to express something extraordinary: the brilliance and beauty of the synergies that emerged from the uniting of our companies. These companies did not come together by chance.

**LEARN MORE** 

### Just What Brands Need

Quadergy is a word we coined to mean the synergy of four. We created it not on a whim, but out of the necessity to express something extraordinary: the brilliance and beauty of the synergies that emerged from the uniting of our companies. These companies did not come together by chance.

Quadergy is a word we coined to mean the synergy of four. We created it not on a whim, but out of the necessity to express something extraordinary: the brilliance and beauty of the synergies that emerged from the uniting of our companies. These companies did not come together by chance.