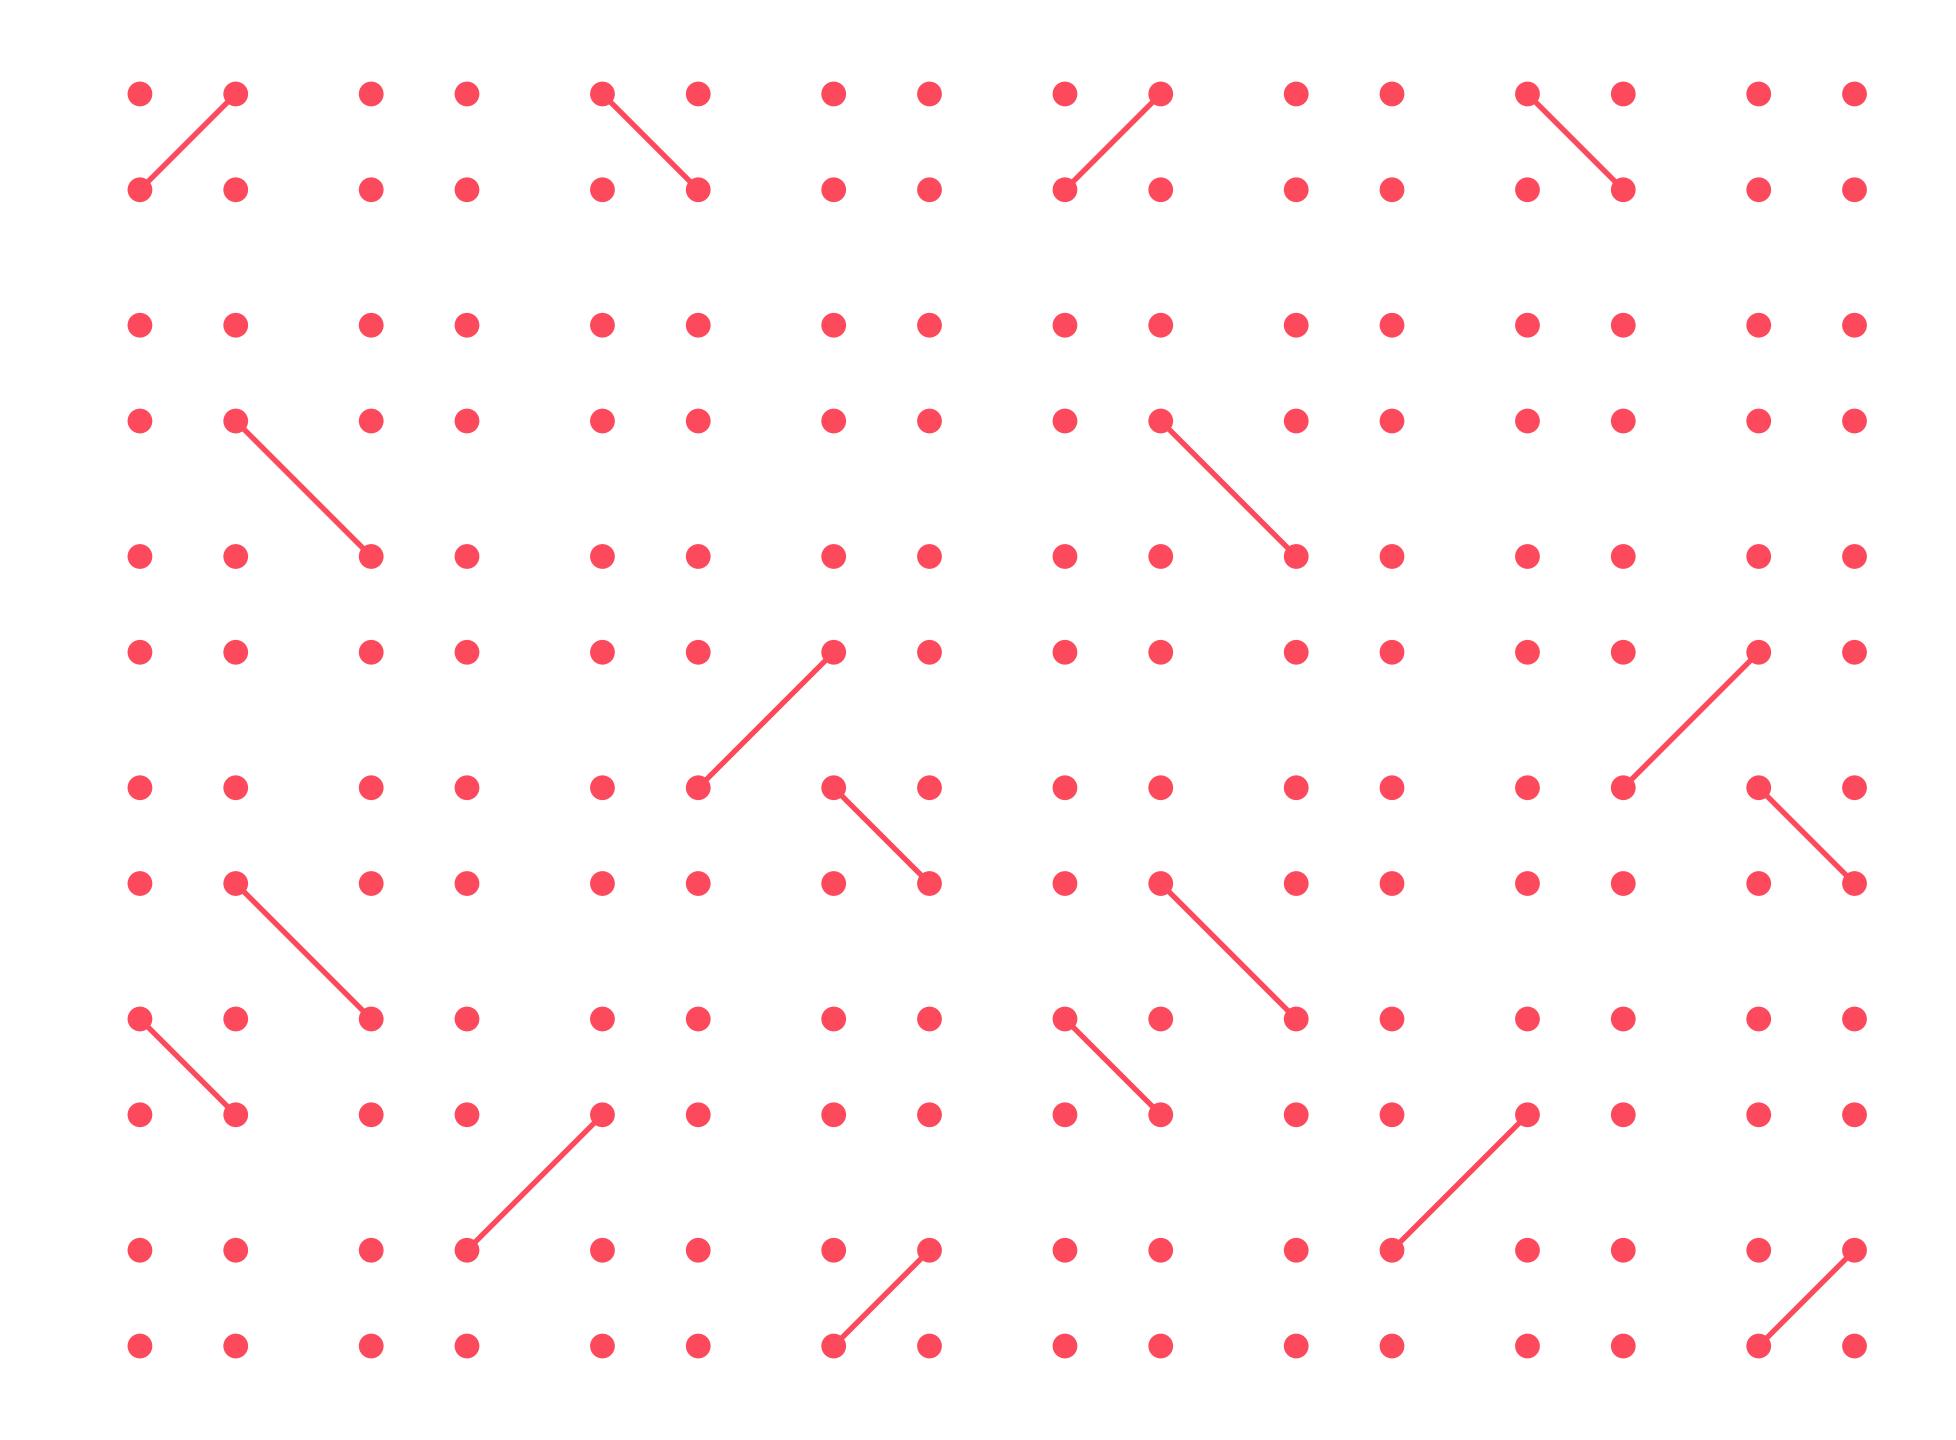

#### **Symbol**

The general idea is that the group of companies have many tasks in marketing branding, creative ideas, and each of them has its own way. But all tasks are united by the common integrated approach. Dots represent the communication between the company and the client (B2B). Four dots in the sign embody four company pillars: analyse, create, implement and empower. Connected dots represent communication between the company and a client on each stage. Many options of connecting dots allow developing images for a different scope of activities of affiliated companies.