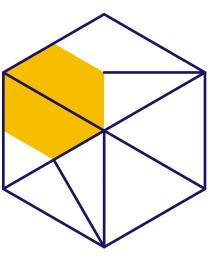

### **Symbol**

Company Pillars Core of Group

Symbol

The shape of the logo reminds of a gem with four faces, representing four company pillars. The core located in the centre of the main logotype embodies the process management.

The simple shape of dots and rhombuses allows developing a large number of new signs by changing a combination of elements.