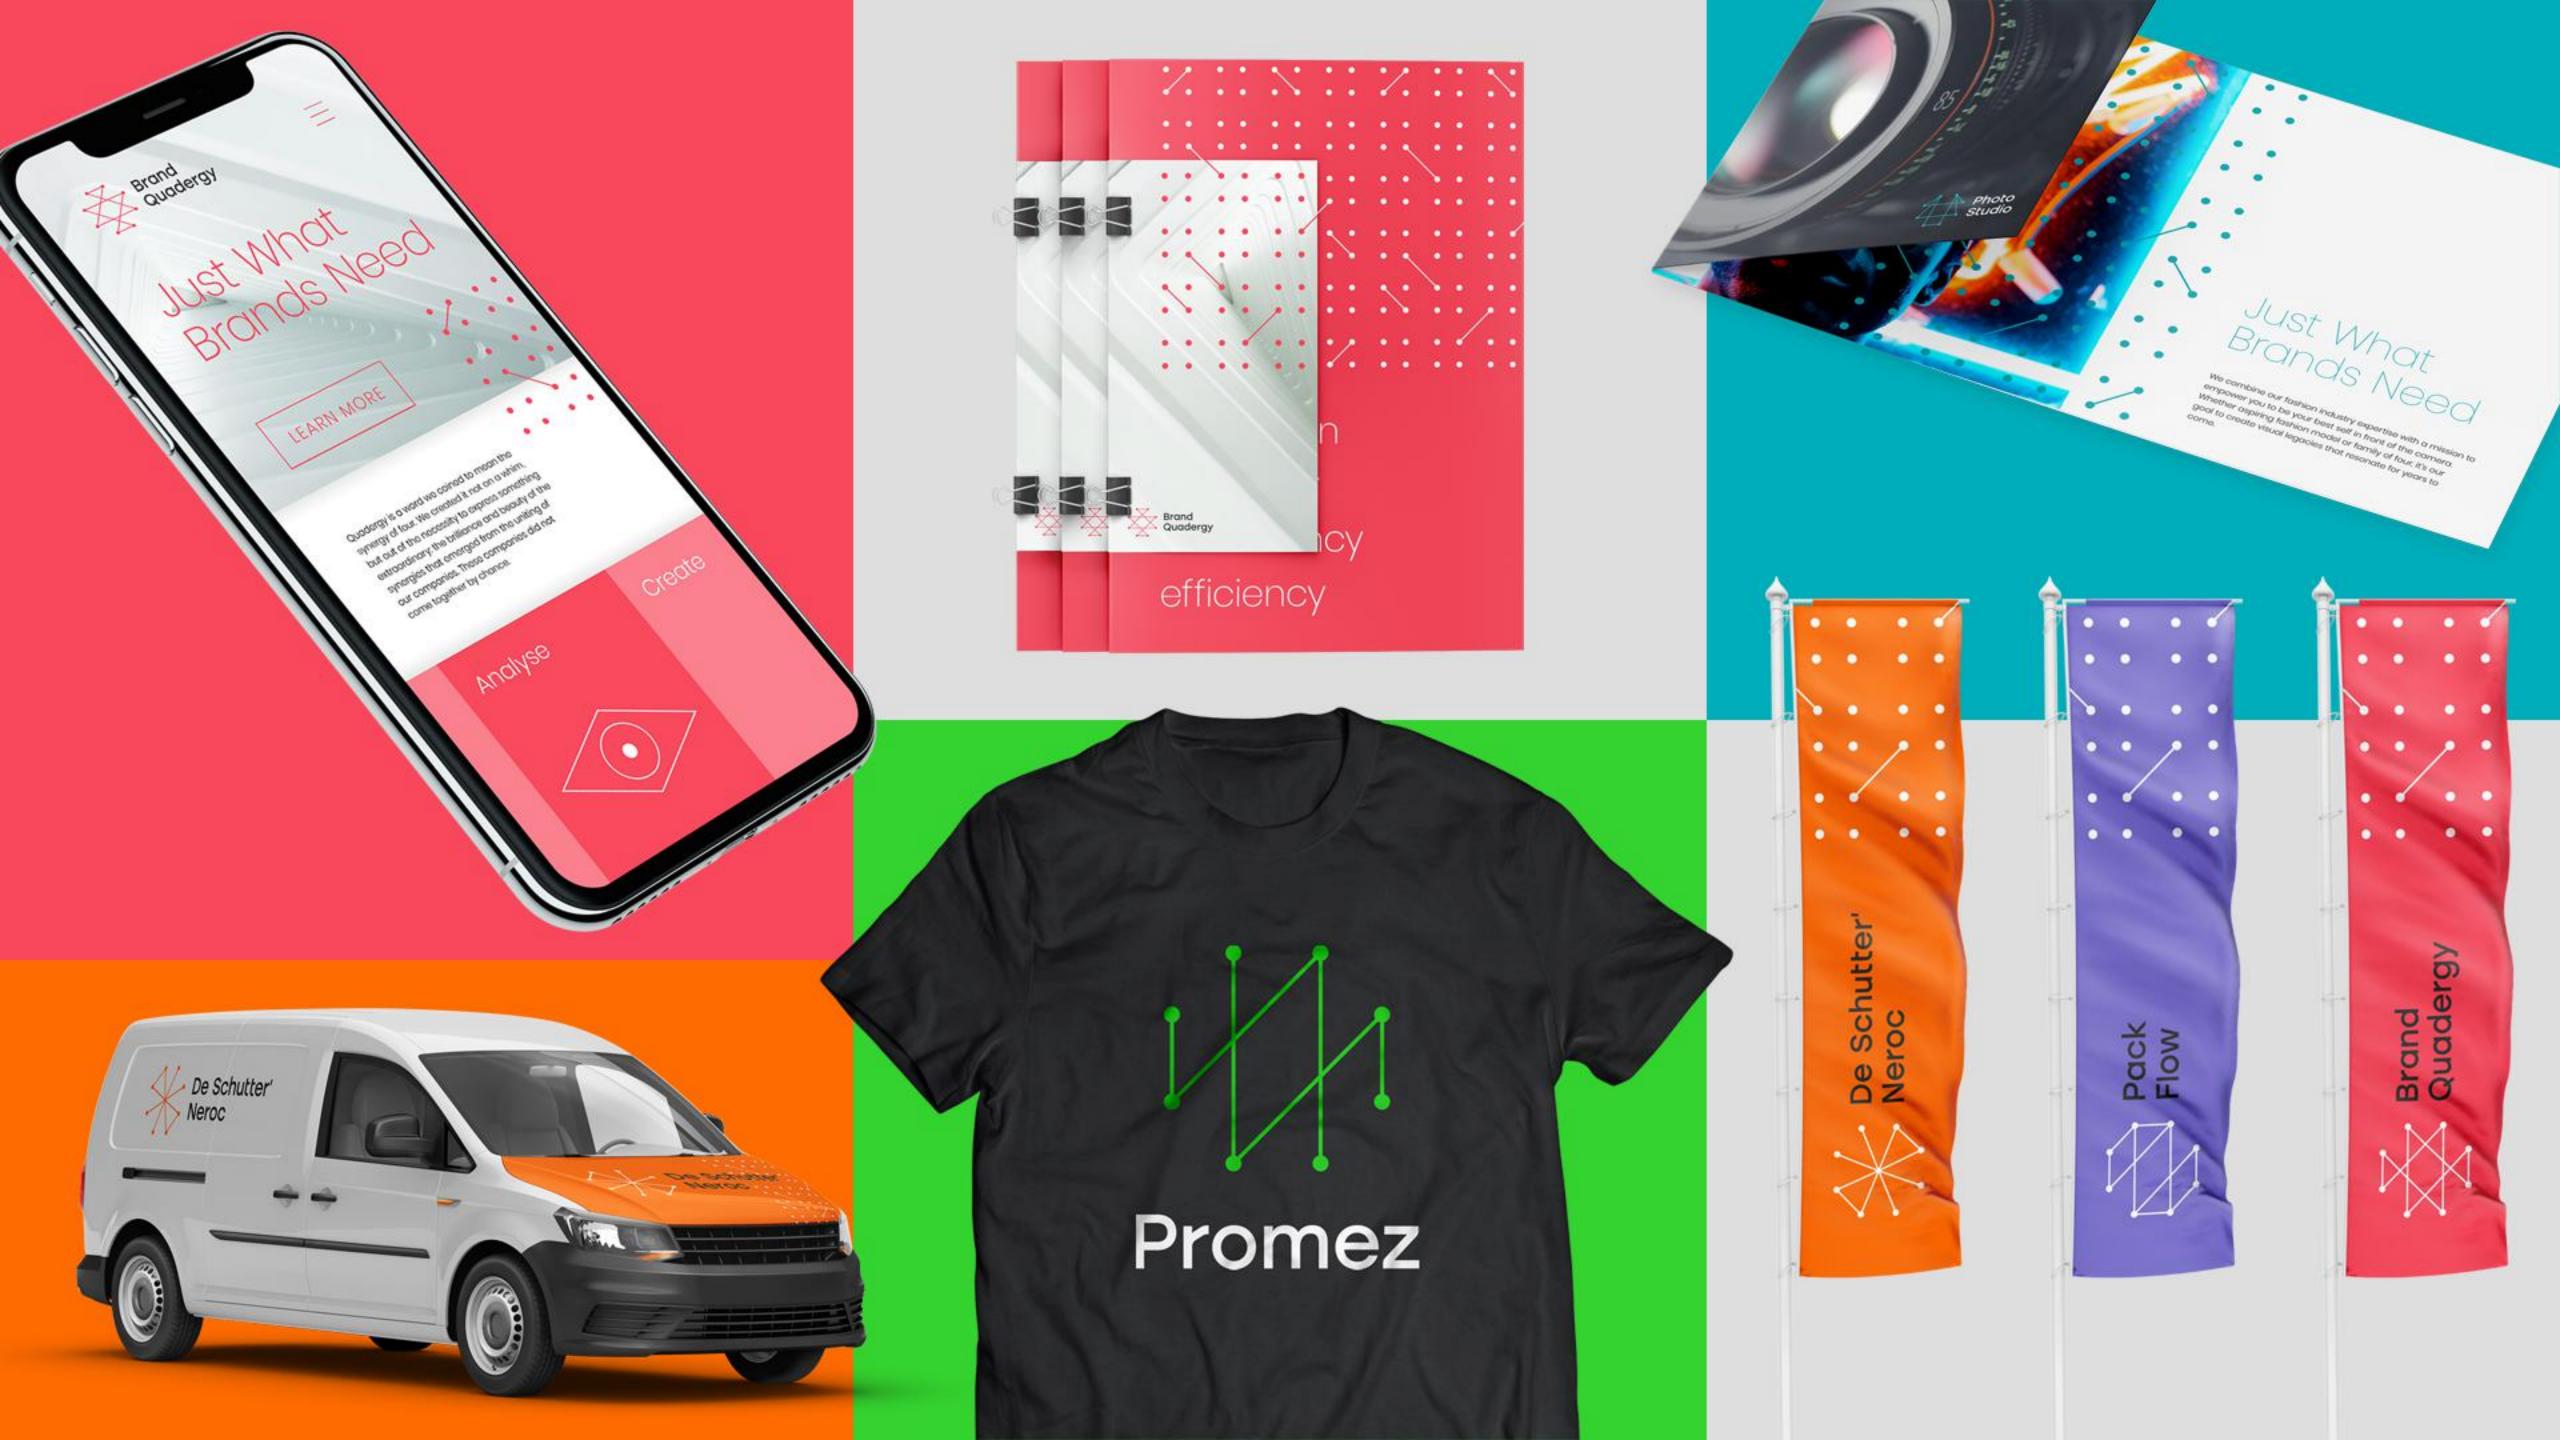

### Just What Brands Need

Quadergy is a word we coined to mean the synergy of four. We created it not on a whim, but out of the necessity to express something extraordinary: the brilliance and beauty of the synergies that emerged from the uniting of our companies. These companies did not come together by chance.

Quadergy is a word we coined to mean the synergy of four. We created it not on a whim, but out of the necessity to express something extraordinary: the brilliance and beauty of the synergies that emerged from the uniting of our companies. These companies did not come together by chance.