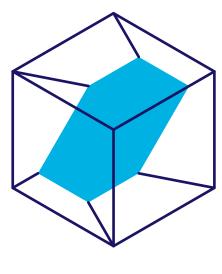

#### **Symbol**

Tesseract is the four-dimensional figure that represents four company pillars like the work in the four dimensions, deep involvement and understanding of each process.

The inner cube can change its position, turn around and stretch through the external cube. This allows developing different images with a permanent recognisable shape.

Colour coding is intended to further divide different companies and products inside the common systems.