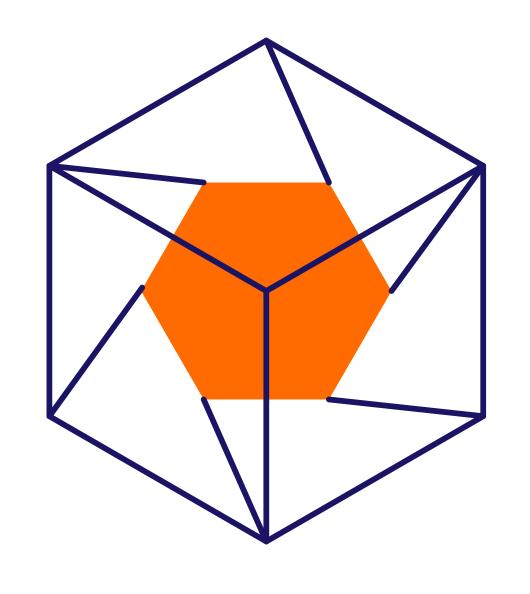

#### **Symbol**

Tesseract is the four-dimensional figure that represents four company pillars like the work in the four dimensions, deep involvement and understanding of each process.

The inner cube can change its position, turn around and stretch through the external cube. This allows developing different images with a permanent recognisable shape.

Colour coding is intended to further divide different companies and products inside the common systems.