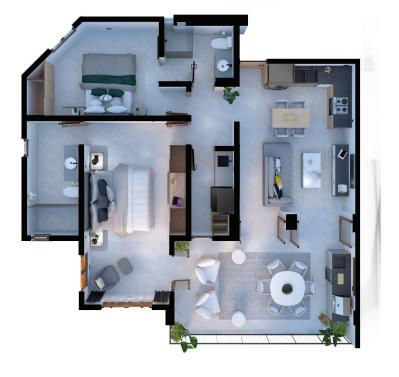

## Pre Sale \$685,000

Down Payment 80% On Delivery 20%

These condos are in a perfect location in the romantic zone and are a great option for full time residents, retirees, and investors.

**Bedrooms:** Two

**Bedrooms:** Two

View: Garden, Mountain

Furnished: No

Const. Size: 106m2/ 1,140 sqft

Parking: \$15,000.00 LIMITED AVAILABILITY

Pool: Common

Pets: Yes

\*HOA Fees: 349 usd/month