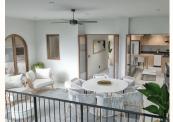

All condos will have granite countertops, ceramic tiles throughout the unit, washer & dryer connections, and elevator access to each floor. The immaculate complex features 24 hr. security, on-site administration, gym, palapa entertainment area "freeform" spectacular and pool surrounded by mature manicured gardens.

**Bedrooms:** Two

View: Garden, Mountain

Furnished: No

Const. Size: 106m2/ 1,140 sqft

Parking: \$15,000.00 LIMITED AVAILABILITY

Pool: Common

Pets: Yes

\*HOA Fees: 349 usd/month