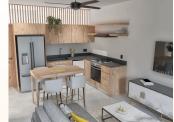

All condos will have granite countertops, ceramic tiles throughout the unit, washer & dryer connections, and elevator access to each floor. The immaculate complex features 24 hr. security, on-site administration, gym, palapa entertainment area "freeform" spectacular and pool surrounded by mature manicured gardens.

**Bedrooms:** Two

View: Garden, Mountain

Furnished: No

Const. Size: 106m2/ 1,140 sqft

Parking: \$15,000.00 LIMITED AVAILABILITY

Pool: Common

Pets: Yes

\*HOA Fees: 349 usd/month