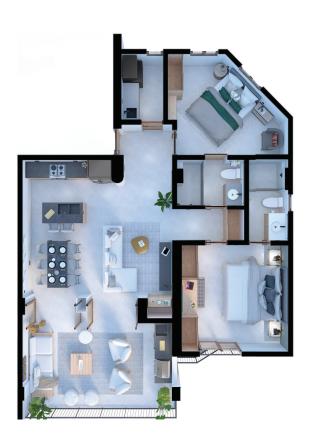

## **PENTHOUSE-8**

Welcome to the newly envisioned Toucan PH 8 at Selva Romantica. This 8- unit development exists within the much sought after and very serene community of Selva Romantica. These 2 bedroom, 2 bathroom condos will have the same old world Mexican charm as seen throughout Selva Romantica however are completely updated.

## Pre Sale \$685,000

Down Payment 80% On Delivery 20%

These condos are in a perfect location in the romantic zone and are a great option for full time residents, retirees, and investors.

**Bedrooms:** Two

**Bedrooms:** Two

View: Garden, Mountain & Ocean

Furnished: No

Const. Size: 105m2/ 1,130 sqft

\*Estimated HOA fees were calculated based on the total budgeted HOA fees divided by the total sqm per unit.

Parking: \$15,000.00 LIMITED AVAILABILITY