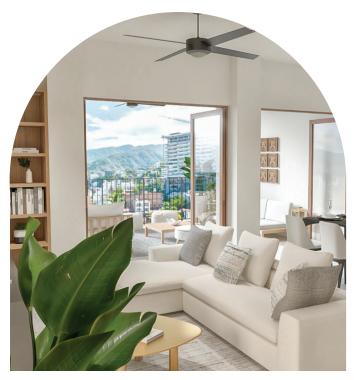

All condos will have granite countertops, ceramic tiles throughout the unit, washer & dryer connections, and elevator access to each floor. The immaculate complex features 24 hr. security, on-site administration, gym, palapa entertainment area and spectacular "freeform" pool surrounded by mature manicured gardens.

**Bedrooms:** Two

View: Garden, Mountain & Ocean

Furnished: No

Const. Size: 105m2/ 1,130 sqft

\*Estimated HOA fees were calculated based on the total budgeted HOA fees divided by the total sqm per unit.

Parking: \$15,000.00 LIMITED AVAILABILITY