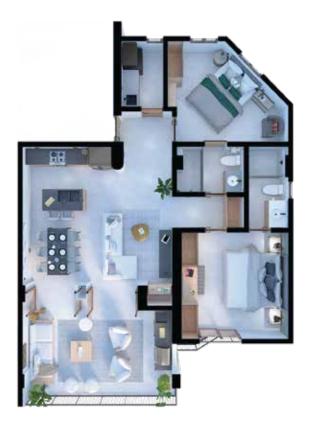

**Bedrooms:** Two

**Bedrooms:** Two

View: Garden, Mountain

Furnished: No

Const. Size: 111m2/ 1,194 sqft

\*Estimated HOA fees were calculated based on the total budgeted HOA fees divided by the total sqm per unit.