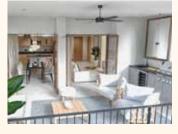

All condos will have granite countertops, ceramic tiles throughout the unit, washer & dryer connections, and elevator access to each floor. The immaculate complex features 24 hr. security, on-site administration, gym, palapa entertainment area spectacular "freeform" surrounded by mature manicured gardens.

**Bedrooms:** Two

**Bedrooms:** Two

View: Garden, Mountain

Furnished: No

Const. Size: 111m2/ 1,194 sqft

\*Estimated HOA fees were calculated based on the total budgeted HOA fees divided by the total sqm per unit.