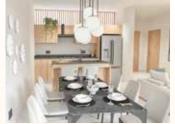

All condos will have granite countertops, ceramic tiles throughout the unit, washer & dryer connections, and elevator access to each floor. The immaculate complex features 24 hr. security, on-site administration, gym, palapa entertainment area spectacular "freeform" surrounded by mature manicured gardens.

**Bedrooms:** Two

**Bedrooms:** Two

View: Garden, Mountain

Furnished: No

Const. Size: 111m2/ 1,194 sqft

\*Estimated HOA fees were calculated based on the total budgeted HOA fees divided by the total sqm per unit.