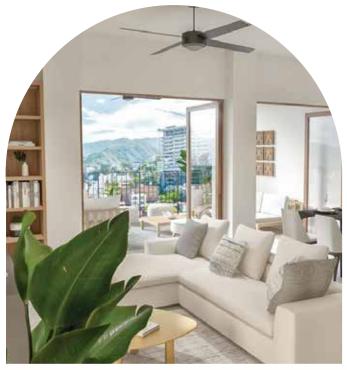

## **UNIT 102**

Welcome to the newly envisioned Toucan 102 at Selva Romantica. This 8- unit development exists within the much sought after and very serene community of Selva Romantica. These 2 bedroom, 2 bathroom condos will have the same old world Mexican charm as seen throughout Selva Romantica however are completely updated.

All condos will have granite countertops, ceramic tiles throughout the unit, washer & dryer connections, and elevator access to each floor. The immaculate complex features 24 hr. security, on-site administration, gym, palapa entertainment area spectacular "freeform" surrounded by mature manicured gardens.

**Bedrooms:** Two

**Bedrooms:** Two

View: Garden, Mountain

Furnished: No

Const. Size: 111m2/ 1,194 sqft

\*Estimated HOA fees were calculated based on the total budgeted HOA fees divided by the total sqm per unit.