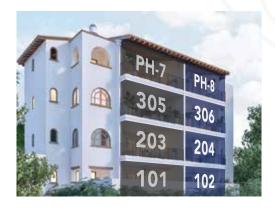

## **AMENITIES**

Sun deck Parking

24/365 security Fitness center

Private entrance Private elevator

Private Decorator Gated community

Community pool Turn Key Property w. ocean views Management

UNIT 101

FIRST FLOOR

**UNIT 101** 

2bed / 2 bath 159 m2 / 1711 sqft.

**UNIT 102** 

2bed / 2 bath 111 m2 / 1194 sqft.

**UNIT 102** 

SECOND FLOOR

UNIT 203

2bed / 2 bath 106 m2 / 1140 sqft.