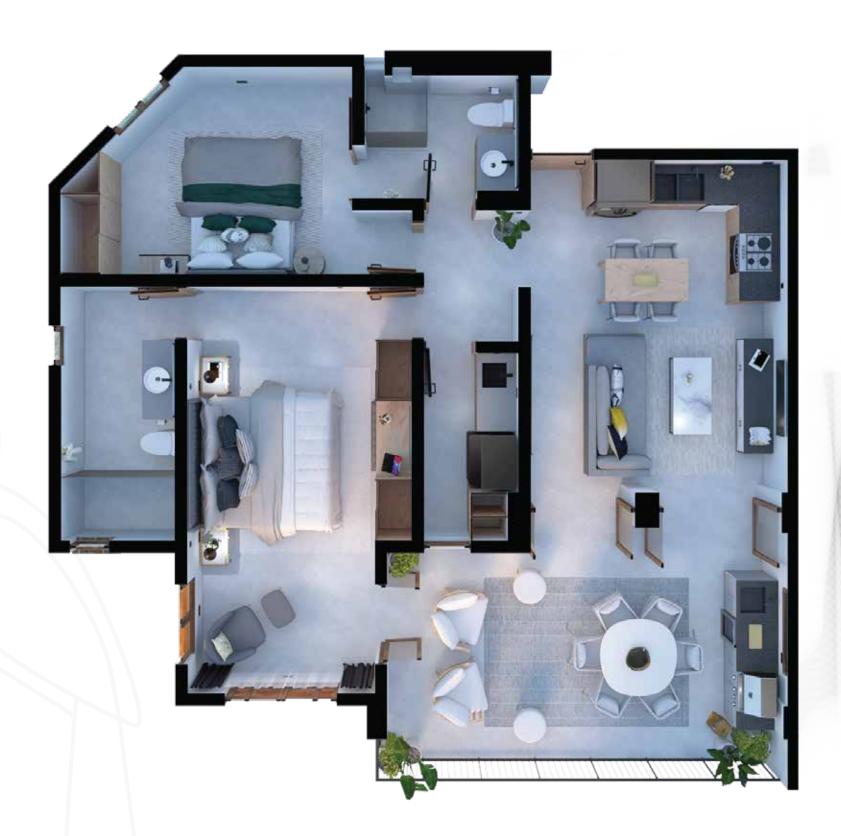

**UNIT 101** 

2bed / 2 bath 159 m2 / 1711 sqft.

**UNIT 102** 

2bed / 2 bath 111 m2 / 1194 sqft.

**UNIT 102** 

SECOND FLOOR

UNIT 203

2bed / 2 bath 106 m2 / 1140 sqft.