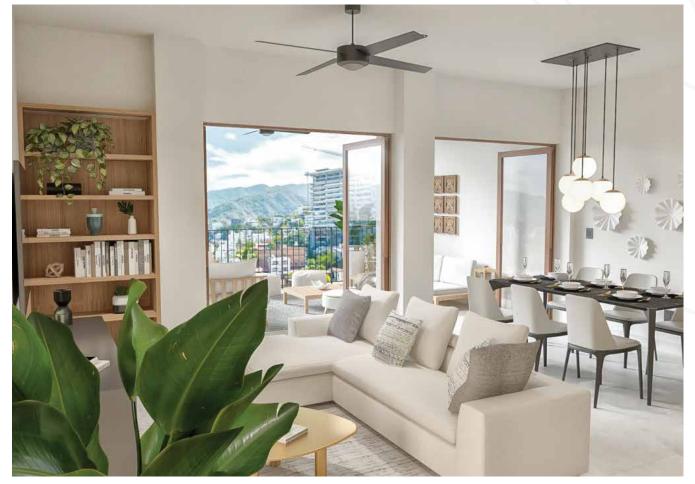

## TOUCAN AT SELVA ROMANTICA

Welcome to the newly envisioned Toucan at Selva Romantica. This 8- unit development exists within the much sought after and very serene community of Selva Romantica. These 2 bedroom, 2 bathroom condos will have the same old world Mexican charm as seen throughout Selva Romantica however are completely updated.

## THE INSPIRATION

All condos will have granite countertops, ceramic tiles throughout the unit, washer & dryer connections, and elevator access to each floor. The immaculate complex features 24 hr. security, on-site administration, gym, palapa entertainment area and spectacular "freeform" pool surrounded by mature manicured gardens.