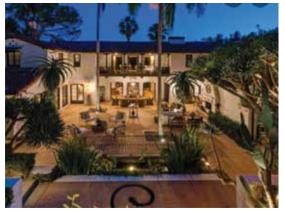

## THE INSPIRATION

All condos will have granite countertops, ceramic tiles throughout the unit, washer & dryer connections, and elevator access to each floor. The immaculate complex features 24 hr. security, on-site administration, gym, palapa entertainment area and spectacular "freeform" pool surrounded by mature manicured gardens.