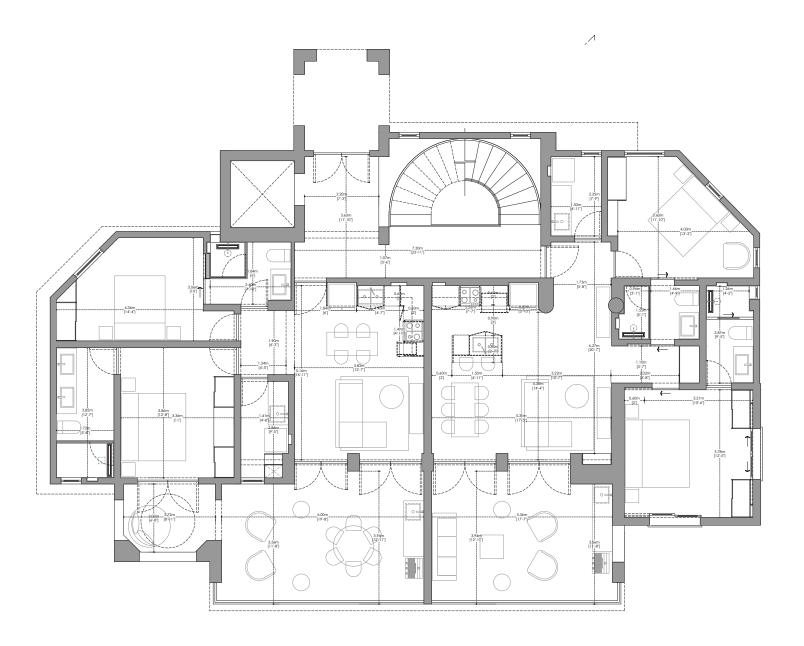

UNIT 306

2bed / 2 bath 109 m2 / 1173 sqft.

105.60 M2

106.71 M2

**UNIT 305** 

**UNIT 306** 

PENTHOUSE FLOOR

PENTHOUSE 7

2bed / 2 bath 106 m2 / 1140 sqft.

PENTHOUSE 8

2bed / 2 bath 105 m2 / 1130 sqft.

105.61 M2

106.71 M2

PENTHOUSE 7

PENTHOUSE 8

Delivery Scheduled for October 2023