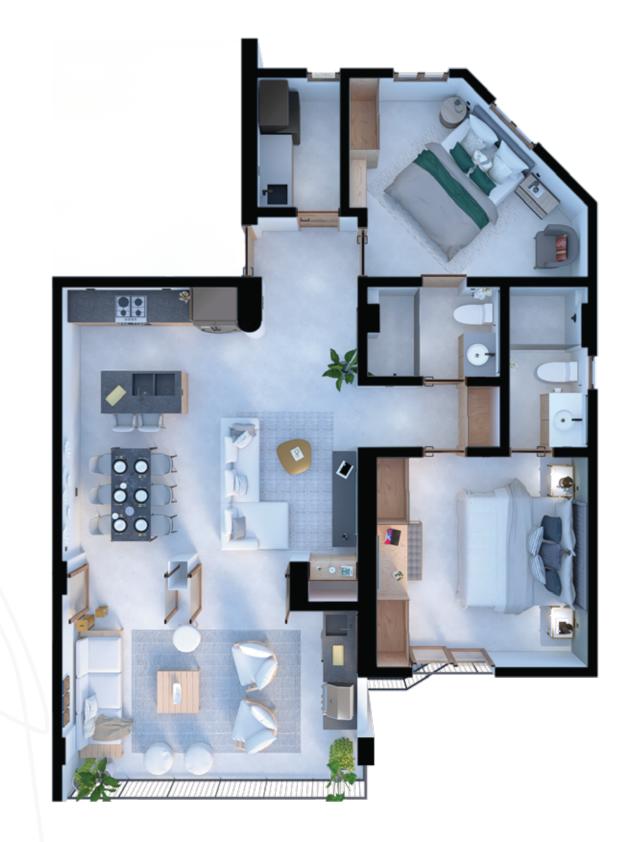

**UNIT 101** 

2bed / 2 bath 159 m2 / 1711 sqft.

**UNIT 102** 

2bed / 2 bath 111 m2 / 1194 sqft.

**UNIT 102** 

SECOND FLOOR

UNIT 203

2bed / 2 bath 106 m2 / 1140 sqft.