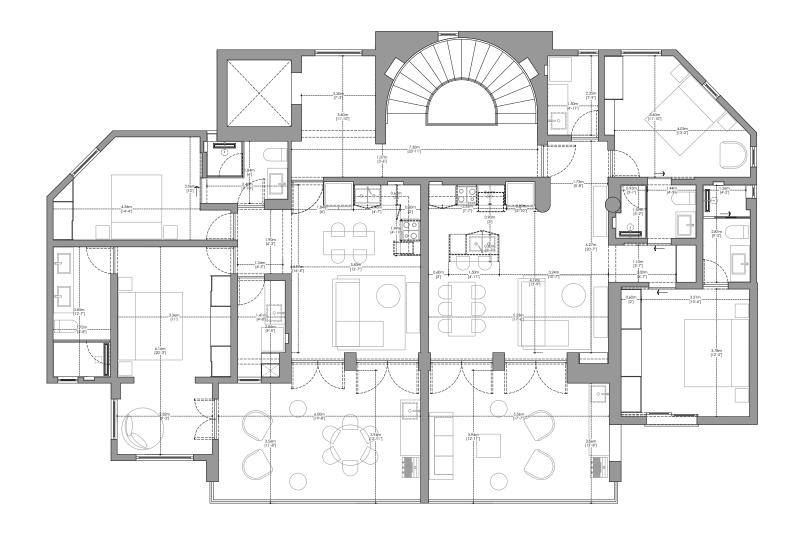

UNIT 204

2bed / 2 bath 105 m2 / 1130 sqft.

105.60 M2

108.91 M2

**UNIT 203** 

**UNIT 204** 

THIRD FLOOR

**UNIT 305** 

UNIT 306

2bed / 2 bath 109 m2 / 1173 sqft.

105.60 M2

106.71 M2

**UNIT 305** 

**UNIT 306** 

PENTHOUSE FLOOR

PENTHOUSE 7