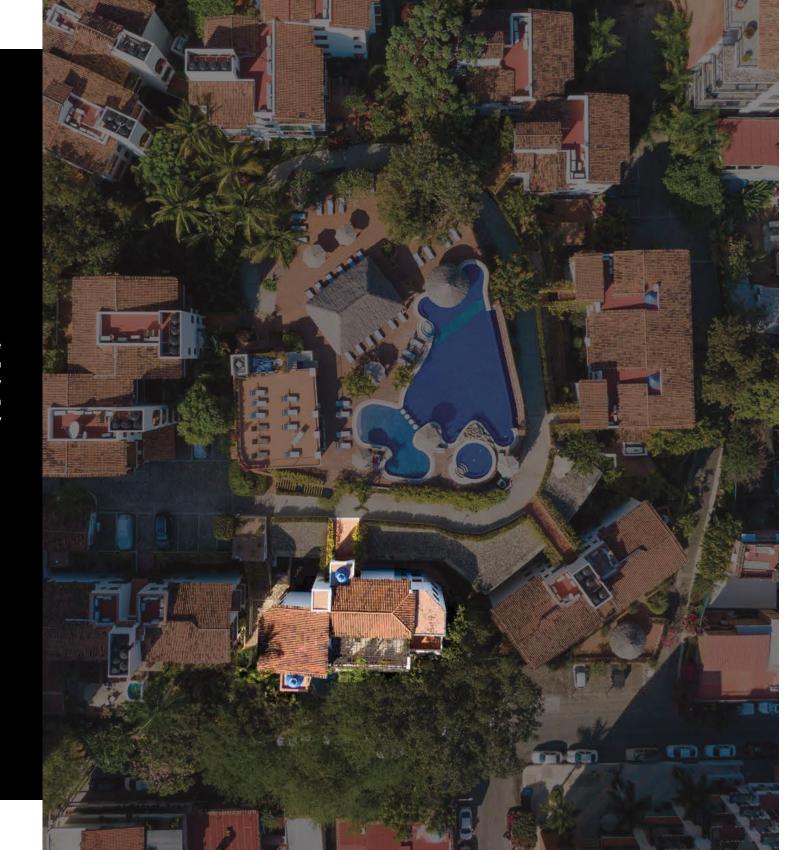

Casa Tucan is located right next to the elevated infinity pool overlooking the town and bay. It's surrounded by beautifully maintained gardens and mature trees. It's a gated community with 24 hour / 365 day security. And Parking!

## THE INSPIRATION

All condos will have granite countertops, ceramic tiles throughout the unit, washer & dryer connections, and elevator access to each floor. The immaculate complex features 24 hr. security, on-site administration, gym, palapa entertainment area and spectacular "freeform" pool surrounded by mature manicured gardens.