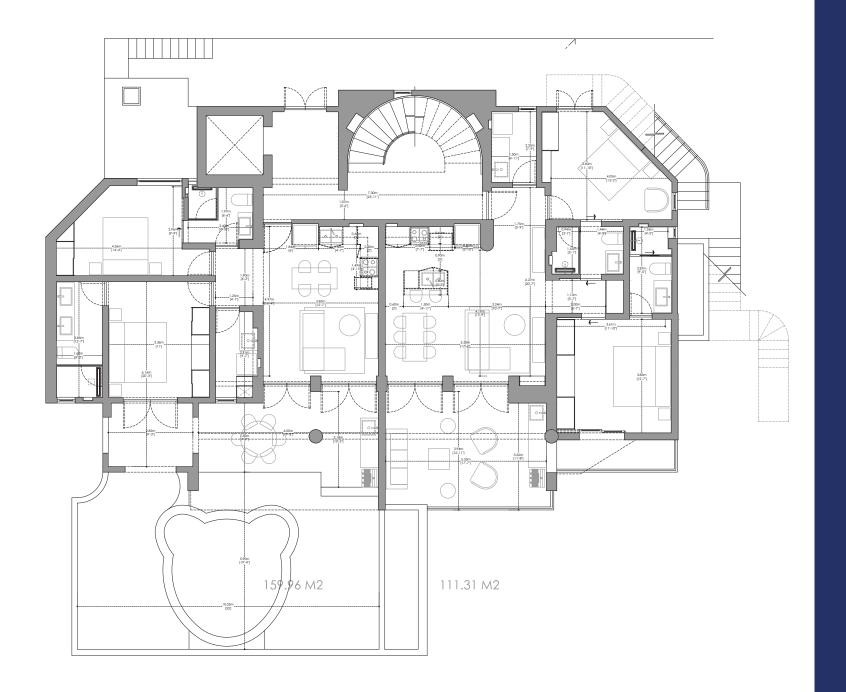

## **AMENITIES**

Sun deck Parking

24/365 security Fitness center

Private entrance Private elevator

Private Decorator Gated community

Community pool Turn Key Property w. ocean views Management

UNIT 101

FIRST FLOOR

**UNIT 101** 

2bed / 2 bath 159 m2 / 1711 sqft.

**UNIT 102** 

2bed / 2 bath 111 m2 / 1194 sqft.

**UNIT 102** 

SECOND FLOOR

UNIT 203

2bed / 2 bath 106 m2 / 1140 sqft.