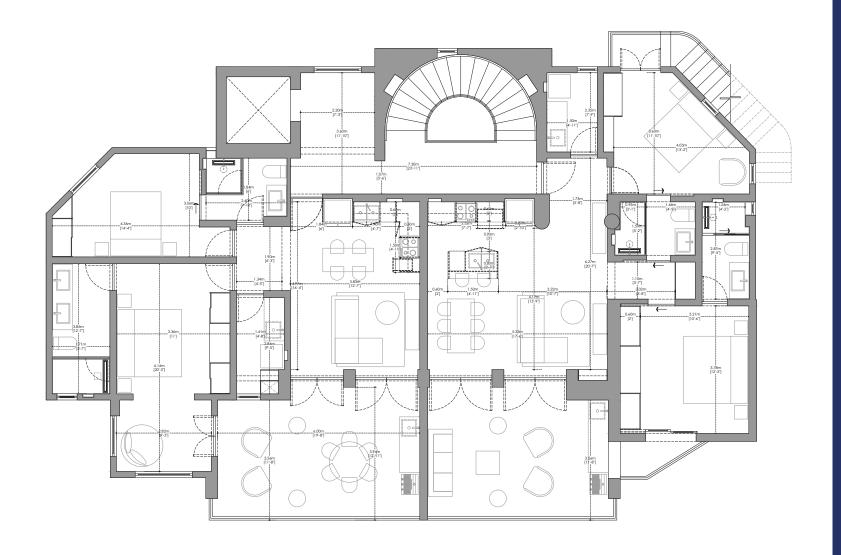

**UNIT 101** 

2bed / 2 bath 159 m2 / 1711 sqft.

**UNIT 102** 

2bed / 2 bath 111 m2 / 1194 sqft.

**UNIT 102** 

SECOND FLOOR

UNIT 203

2bed / 2 bath 106 m2 / 1140 sqft.

UNIT 204

2bed / 2 bath 105 m2 / 1130 sqft.

105.60 M2

108.91 M2

**UNIT 203** 

**UNIT 204** 

THIRD FLOOR

**UNIT 305** 