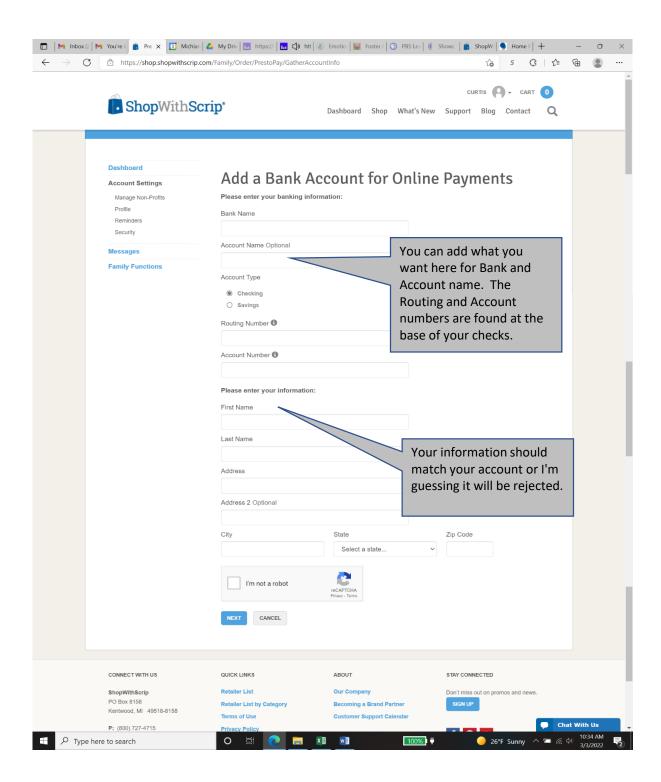

| Inbox (2 M You're ir Ad x I Michian ▲ ← → C                                               | 1 1 1         | 1 - 1 - 1                                                                     | 🌖 PBS Lea 🛛 🌘 Sh |                              | Home P  +<br>S (3   5≡                    | <br>-                                   | ×           |
|-------------------------------------------------------------------------------------------|---------------|-------------------------------------------------------------------------------|------------------|------------------------------|-------------------------------------------|-----------------------------------------|-------------|
| ShopWithScri                                                                              | p°            | Dashboard Shop                                                                | What's New       | CURTIS 🗛 -<br>Support Blog C | ontact Q                                  |                                         | *           |
| Dashboard<br>Account Settings<br>Messages                                                 | Add a Bank Ac | count for Onlin                                                               | ne Payme         | ents                         | A Éta a com                               |                                         |             |
| Family Functions<br>Order History<br>Payment Types<br>Reports<br>Shopping Lists<br>Wallet |               | k your registered bank accoun<br>erify your Online Payments ac<br>e enrolled. |                  | ChopWithScrip                | informat<br>wait 1-2                      | ion, yo<br>days f<br>to be              | made. You   |
| CONNECT WITH US                                                                           | QUICK LINKS   | ABOUT                                                                         |                  | STAY CONNECTED               | dashboa<br>add anyt<br>want or<br>merchar | rd nov<br>hing e<br>start s<br>its to a | v though to |
| Type here to search                                                                       | o 🗄 💽 📻       | XI wI                                                                         | 100% 1 🖞         |                              | favorites                                 | s list.                                 |             |