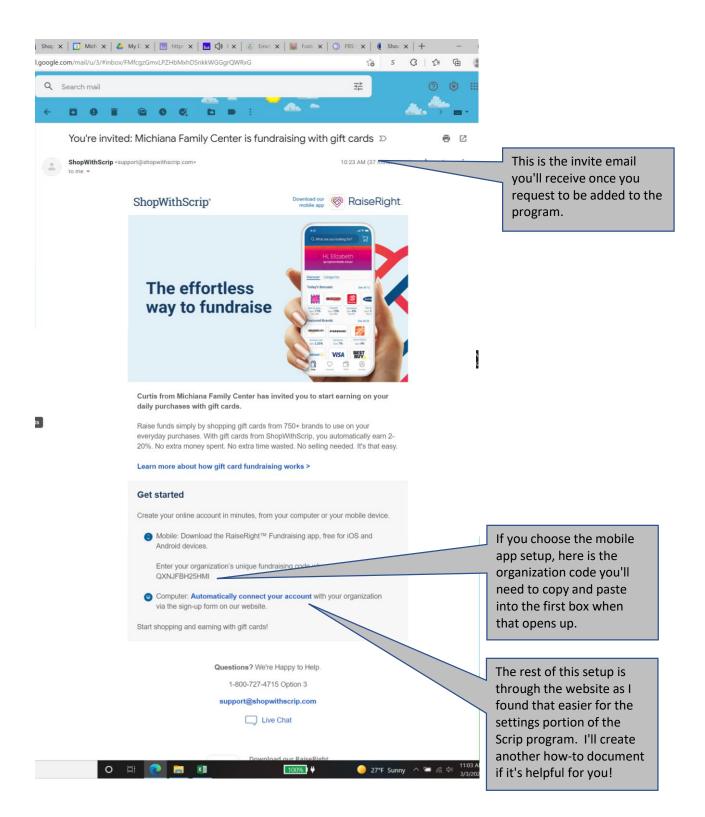

| Inbox (2 M You're ir Ad x I Michian ▲ ← → C                                               | 1 1 1         | 1 - 1 - 1                                                                     | 🌖 PBS Lea 🛛 🌘 Sh |                              | Home P  +<br>S (3   5≡                    | <br>-                                   | ×           |
|-------------------------------------------------------------------------------------------|---------------|-------------------------------------------------------------------------------|------------------|------------------------------|-------------------------------------------|-----------------------------------------|-------------|
| ShopWithScri                                                                              | p°            | Dashboard Shop                                                                | What's New       | CURTIS 🗛 -<br>Support Blog C | ontact Q                                  |                                         | *           |
| Dashboard<br>Account Settings<br>Messages                                                 | Add a Bank Ac | count for Onlin                                                               | ne Payme         | ents                         | A Éta a com                               |                                         |             |
| Family Functions<br>Order History<br>Payment Types<br>Reports<br>Shopping Lists<br>Wallet |               | k your registered bank accoun<br>erify your Online Payments ac<br>e enrolled. |                  | ChopWithScrip                | informat<br>wait 1-2                      | ion, yo<br>days f<br>to be              | made. You   |
| CONNECT WITH US                                                                           | QUICK LINKS   | ABOUT                                                                         |                  | STAY CONNECTED               | dashboa<br>add anyt<br>want or<br>merchar | rd nov<br>hing e<br>start s<br>its to a | v though to |
| Type here to search                                                                       | o 🗄 💽 📻       | XI wI                                                                         | 100% 1 🖞         |                              | favorites                                 | s list.                                 |             |