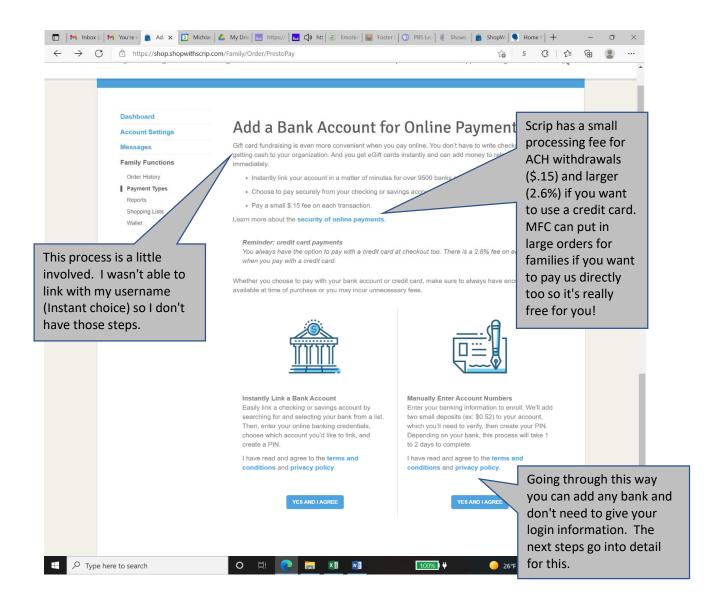

| Inbox (2 M You're ir Ad x I Michian ▲ ← → C                                               | 1 1 1         | 1 - 1 - 1                                                                     | 🌖 PBS Lea 🛛 🌘 Sh |                              | Home P  +<br>S (3   5≡                    | <br>-                                   | ×           |
|-------------------------------------------------------------------------------------------|---------------|-------------------------------------------------------------------------------|------------------|------------------------------|-------------------------------------------|-----------------------------------------|-------------|
| ShopWithScri                                                                              | p°            | Dashboard Shop                                                                | What's New       | CURTIS 🗛 -<br>Support Blog C | ontact Q                                  |                                         | *           |
| Dashboard<br>Account Settings<br>Messages                                                 | Add a Bank Ac | count for Onlin                                                               | ne Payme         | ents                         | A Éta a com                               |                                         |             |
| Family Functions<br>Order History<br>Payment Types<br>Reports<br>Shopping Lists<br>Wallet |               | k your registered bank accoun<br>erify your Online Payments ac<br>e enrolled. |                  | ChopWithScrip                | informat<br>wait 1-2                      | ion, yo<br>days f<br>to be              | made. You   |
| CONNECT WITH US                                                                           | QUICK LINKS   | ABOUT                                                                         |                  | STAY CONNECTED               | dashboa<br>add anyt<br>want or<br>merchar | rd nov<br>hing e<br>start s<br>its to a | v though to |
| Type here to search                                                                       | o 🗄 💽 📻       | XI wI                                                                         | 100% 1 🖞         |                              | favorites                                 | s list.                                 |             |