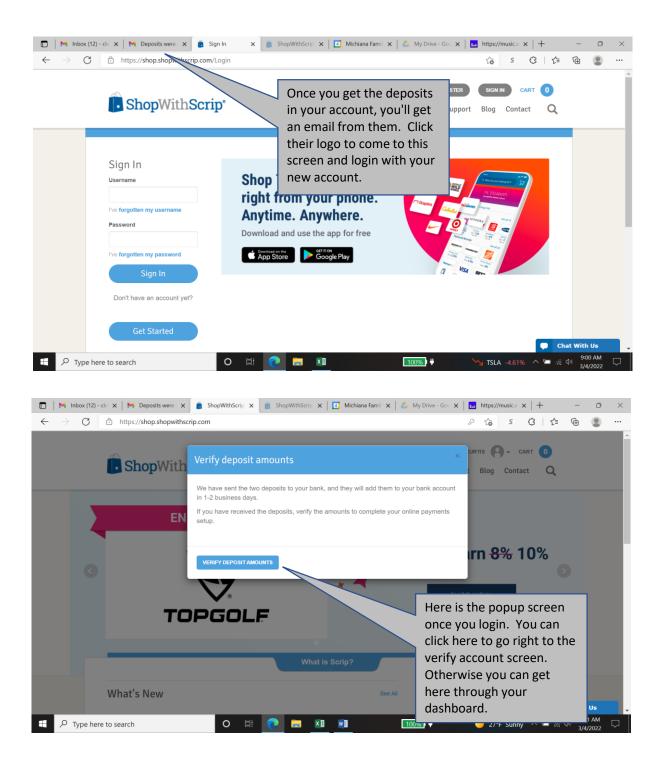

|                                                                           | ps://snop.snopwithscrip.com                             | n/Family/Order/PrestoPay/VerifyDepo                                                                                                                      | ositAmounts                                                                                                        | G S G   ⊄ @ .                                                                  |
|---------------------------------------------------------------------------|---------------------------------------------------------|----------------------------------------------------------------------------------------------------------------------------------------------------------|--------------------------------------------------------------------------------------------------------------------|--------------------------------------------------------------------------------|
| ٤ 🕕                                                                       | ShopWithSci                                             | rip <sup>*</sup>                                                                                                                                         | Dashboard Shop What's Ne                                                                                           | CURTIS 🏟 - CART 🧿<br>ew Support Blog Contact 🔍                                 |
| Messag<br>Family<br>Order                                                 | nt Settings<br>ges<br>Functions<br>History<br>ent Types | Complete your online payment a<br>To finish enrolling in Online Payme<br>which you'll enter every time you o<br>Bank Name<br>Circle Federal Credit Union | in Online Payments<br>account verification and create a PIN<br>ants, confirm your two deposit amounts<br>theckout. | L                                                                              |
| Shopp<br>Wallet                                                           | olng Lists<br>t                                         | Account Name<br>Personal checking<br>Account Number<br>XXXXXX<br>Deposit Amounts<br>\$<br>Enter a dollar amount (Ex: \$0.50)<br>Create a 4-digit PIN:    |                                                                                                                    | digits of the account here<br>but you can't have mine! :)                      |
| To further protec                                                         |                                                         | PIN (Cannot start with 0) Confirm PIN                                                                                                                    |                                                                                                                    | The two deposits are confirmed here. I don't                                   |
| account, you created account, you created to use before corrany purchase. | nfirming                                                | SUBMIT RETURN TO DASHBO                                                                                                                                  | ARD                                                                                                                | believe it matters which<br>order you put them in.                             |
| account, you crea<br>to use before cor<br>any purchase.                   | nfirming                                                | SUBMIT RETURN TO DASHBO                                                                                                                                  | ARD                                                                                                                |                                                                                |
| account, you created use before com<br>any purchase.                      | :т wiтн us<br>thScrip<br>8158<br>иd, MI 49518-8158      | QUICK LINKS<br>Retailer List<br>Retailer List by Category<br>Terms of Use                                                                                |                                                                                                                    | order you put them in.<br>stay connected<br>Don't miss out on promos and news. |
| account, you creat<br>to use before corr<br>any purchase.                 | тт wiтн us<br>thScrip<br>8158                           | QUICK LINKS<br>Retailer List<br>Retailer List by Category                                                                                                | ABOUT<br>Our Company<br>Becoming a Brand Partner                                                                   | order you put them in.<br>stay connected<br>Don't miss out on promos and news. |