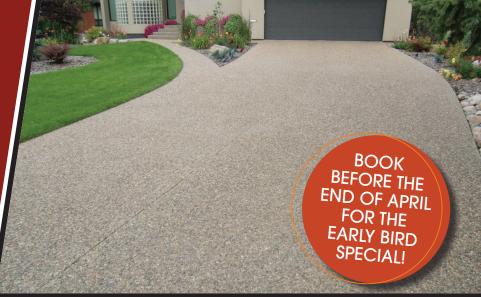

# DRIVEWAY SEALING

WHY SHOULD YOU PROTECT YOUR CONCRETE?

**INCLUDES:** A deep clean with a surface cleaner, minimum 2 passes, rinse & 2 coats of solvent based acrylic sealer.

Ask about our premium polyurethane sealer.

#### **GOOD FOR:**

- Regular Concrete
- Exposed Aggregate
- Stamped Concrete
- Colored Concrete
- Rubber Paved Driveways

SURFACES

FINANCING AVAILABLE

prosurfaces.ca 306-801-1883