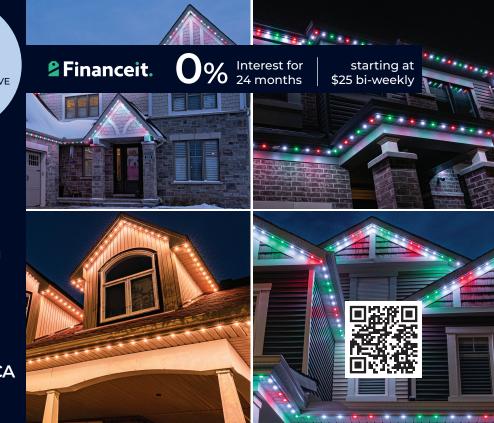

204-808-8733 PRO-LIGHTING.CA

**SPRING SAVINGS BOOK NOW AND SAVE** 

Energy Efficient - Each LED uses around 0.3 watts of power at full brightness. This is incredibly low!

Customizable Patterns - Twinkles, chases, fades and many more. All customizable to any colour palette.

Control from your phone - All aspects of the lighting system can easily be operated within an ios or android app

Schedule - Have your lights turn on at sunset in your favourite holidays. Never worry about turning off your lights again.

## **CONTACT US:**

204-808-8733 · PRO-LIGHTING.CA

## PERMANENT HOLIDAY LIGHTING KEEP THE FUN GOING ALL YEAR LONG!

LIGHTING

powered by Celebright

Financing Available

204-808-8733 · PRO-LIGHTING.CA