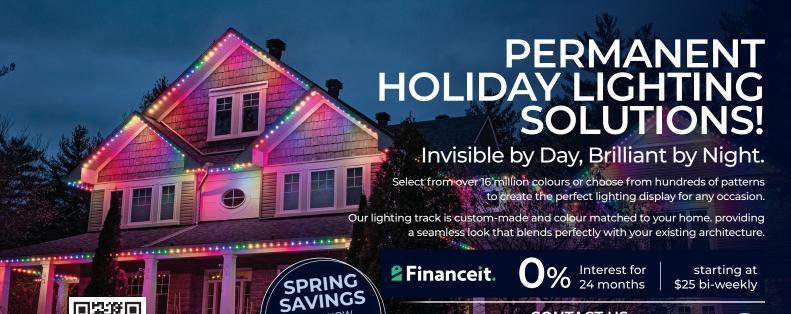

204-808-8733 PRO-LIGHTING.CA

**SPRING SAVINGS BOOK NOW AND SAVE** 

Energy Efficient - Each LED uses around 0.3 watts of power at full brightness. This is incredibly low!

Customizable Patterns - Twinkles, chases, fades and many more. All customizable to any colour palette.

Control from your phone - All aspects of the lighting system can easily be operated within an ios or android app

Schedule - Have your lights turn on at sunset in your favourite holidays. Never worry about turning off your lights again.

## **CONTACT US:**

204-808-8733 · PRO-LIGHTING.CA

## PERMANENT HOLIDAY LIGHTING KEEP THE FUN GOING ALL YEAR LONG!

LIGHTING

powered by Celebright

Financing Available

204-808-8733 · PRO-LIGHTING.CA