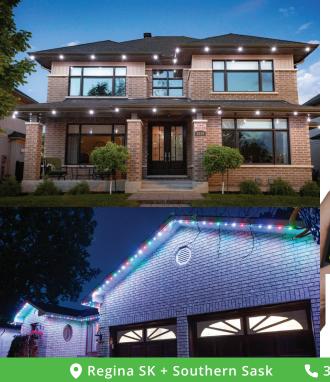

Invisible By Day, Brilliant By Night!

Our lighting track is custom-made and colour matched to your home, providing a seamless look that blends perfectly with your existing architecture.

FOR AS LITTLE AS \$20/MTH

## PERMANENT YEAR-ROUND LIGHTING SOLUTIONS!

**Versatile:** Use for architectural lighting, support your team, Green for St. Patty's ... you get the idea.

Energy Efficient: Each LED uses around 0.3 watts of power which is incredibly low!

**Well Hidden:** When off, the lights are virtually invisible from the street

**Offers Security:** Illuminates your property adding safety and security when you're away.

No more ladders: Lights stay up year round

**16 Million Colors:** More than your average string of lights! Set them to any color in the rainbow

## **Customizable Patterns:**

Twinkles, chases, fades and more. All customizable to any color palette

**Preset Library:** A place where you can download and share hundreds of presets