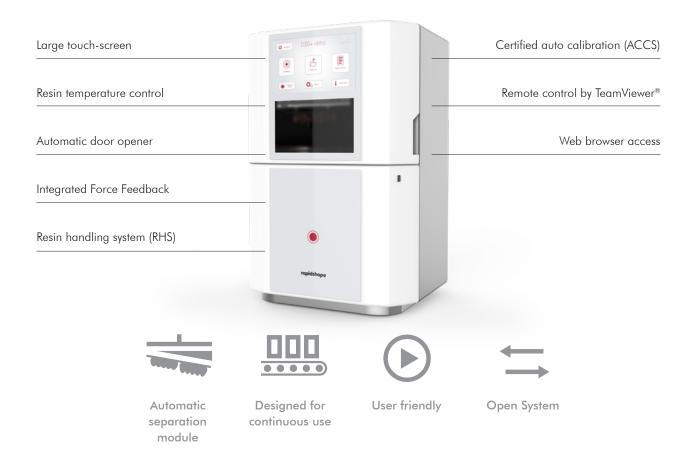

## D30+ ortho

The fast, precise and reliable ortho printer for up to 6 models in ~ 20 minutes.

The D30+ ortho is a high quality DLP printer featuring long lifetime and consistent quality over time at an attractive price level. Tailor made for ortho indications, this system features a large build area and produces validated ortho models, individual trays and IBT's. The automatic part separation module (patent pending) of the D30+ ortho enables continuous operation without any manual effort to take off parts from the platform. Furthermore, the temperature-controlled resin reservoir provides process stability.