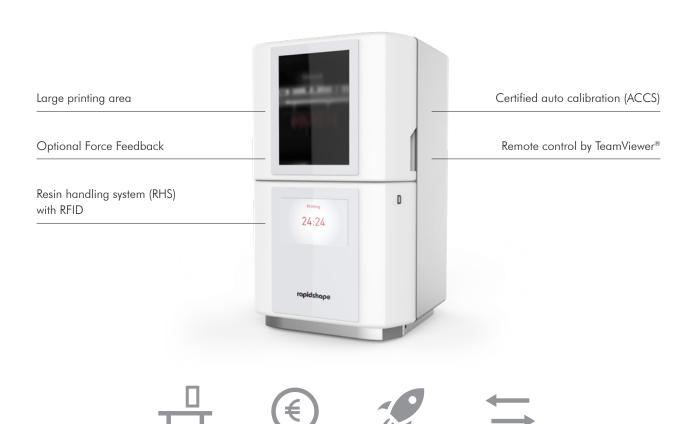

## D20 +

The most economic professional 3D printing solution for dental labs.

The D20+ offers a flexible and certified 3D printing solution for the professional lab with an open material system.

This printer not only excels with top of the class quality, but also with its small space requirement and short production times. Optional high speed Force Feedback technology makes printing times, e.g. for models within  $\sim 25$  minutes possible.