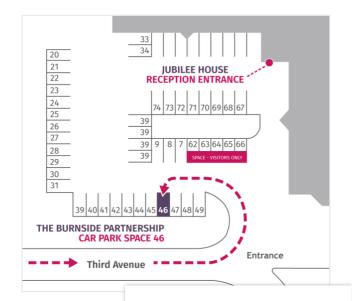

## Visiting The Burnside Partnership

Our full address is:

The Burnside Partnership, Jubilee House, Third Avenue, Marlow, Buckinghamshire, SL7 1EY

At junction 4, take the A404 exit to High Wycombe/Marlow/Maidenhead. At the roundabout, take exit onto A404 and continue until the next junction and then take the A4155 exit towards Marlow/Bourne End. At the roundabout, take the 3rd exit onto Little Marlow Rd/A4155. Almost immediately, at the next roundabout, take the 1st exit onto Parkway. Pass the turn into Fourth Avenue on the right and take the next right into Third Avenue. After a short distance you will see Jubilee House on the left.