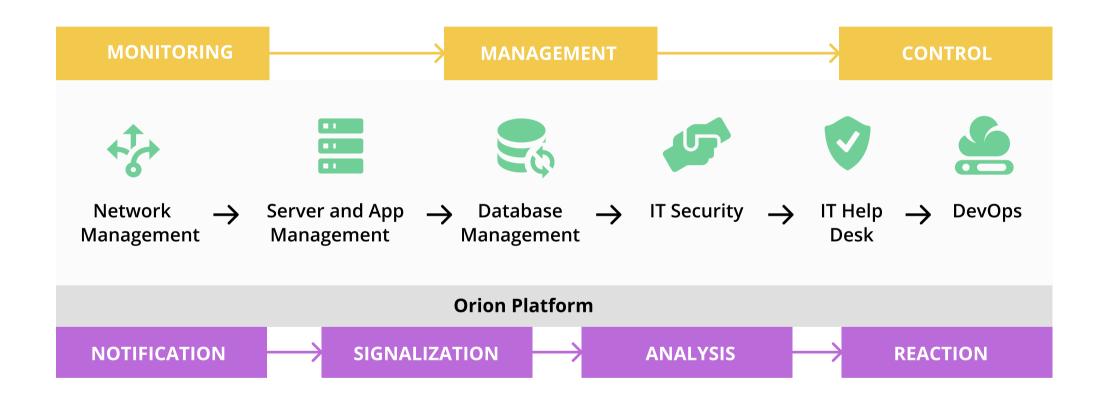

## SOLARWINDS ORION PLATFORM MODULES

Network Management

Server and App \_\_\_\_ Management

**Database** Management

**IT Security** 

IT Help Desk

**DevOps** 