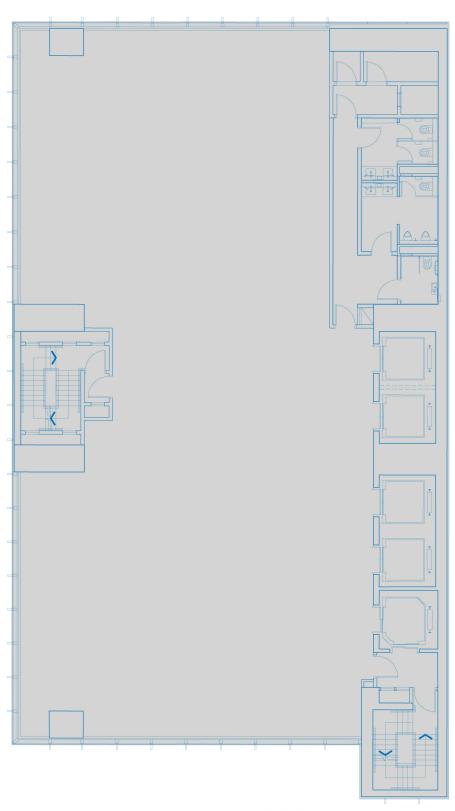

# Typical Floor Plan 平面圖

## Wong Chuk Hang Road 黃竹坑道



Heung Yip Road 香葉道



## **Location Map**

## 地理位置圖



## Design & Provisions

## 設計規格

#### Address 地址

No. 28 Heung Yip Road, Wong Chuk Hang 黃竹坑香葉道28號

#### Office Storey 辦公樓層

5/F - 33/F\*

#### Car Parking Storey 停車場樓層

## **Building Specification**

### 大廈規格

#### Typical Floor Area 標準層樓面建築面積

Approx. 7,050 square feet 約7,050平方尺

#### Floor Loading 樓板載荷

5/F - 6/F: 5kPa 7/F - 33/F: 3kPa

#### Floor Height 樓層高度

Approx. 3.70m (Floor to Floor) 約3.7米 (兩地台間之距離)

#### Wall and Ceiling 牆身及天花

Wall finished with emulsion paint and high grade aluminum suspended ceiling system with recessed luminaries and A/C

牆身髹乳膠漆及高級鋁質天花配備嵌入式燈盤及冷氣設備

#### Raised Flooring 架空地台

Top quality 125mm raised floor system 125毫米高級架空地台系統

#### External Wall 外牆

Low-E double glazed IGU curtain wall system 低輻射鍍膜雙層節能玻