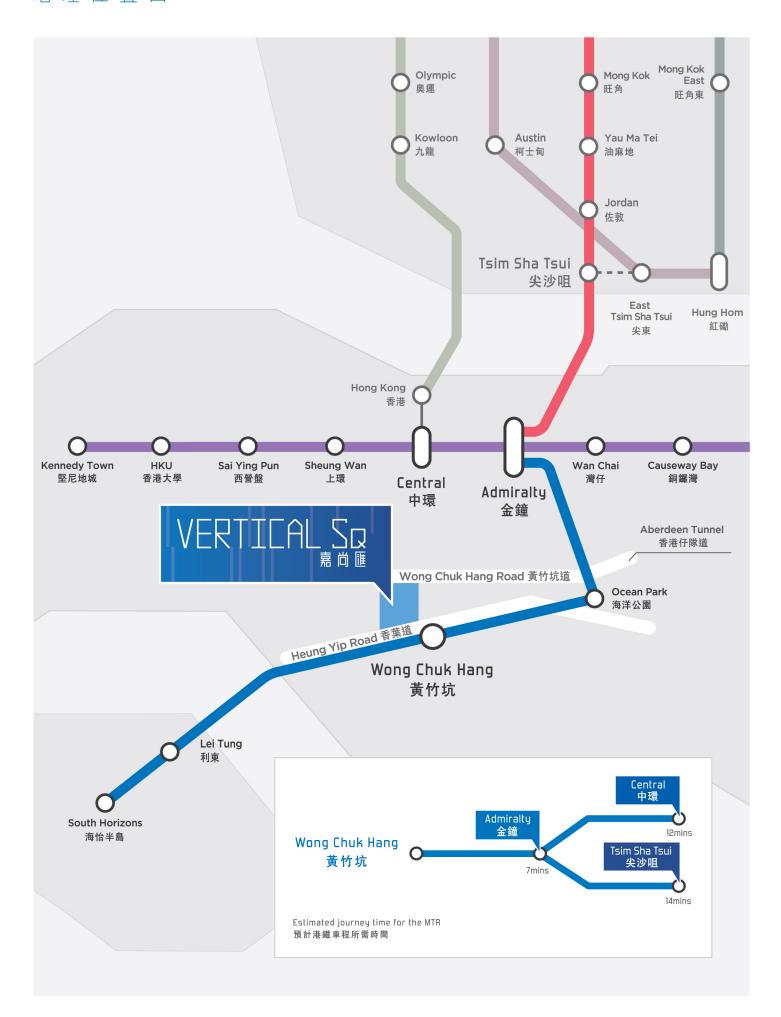

# Typical Floor Plan 平面圖

## Wong Chuk Hang Road 黃竹坑道



Heung Yip Road 香葉道



## **Location Map**

## 地理位置圖



## Design & Provisions

## 設計規格

#### Address 地址

No. 28 Heung Yip Road, Wong Chuk Hang 黃竹坑香葉道28號

#### Office Storey 辦公樓層

5/F - 33/F\*

#### Car Parking Storey 停車場樓層

## **Building Specification**

### 大廈規格

#### Typical Floor Area 標準層樓面建築面積

Approx. 7,050 square feet 約7,050平方尺

#### Floor Loading 樓板載荷

5/F - 6/F: 5kPa 7/F - 33/F: 3kPa

#### Floor Height 樓層高度

Approx. 3.70m (Floor to Floor) 約3.7米 (兩地台間之距離)

#### Wall and Ceiling 牆身及天花

Wall finished with emulsion paint and high grade aluminum suspended ceiling system with recessed luminaries and A/C

牆身髹乳膠漆及高級鋁質天花配備嵌入式燈盤及冷氣設備

#### Raised Flooring 架空地台

Top quality 125mm raised floor system 125毫米高級架空地台系統

#### External Wall 外牆

Low-E double glazed IGU curtain wall system 低輻射鍍膜雙層節能玻璃幕牆

#### Lifts 升降機

5 high speed passenger lifts and 3