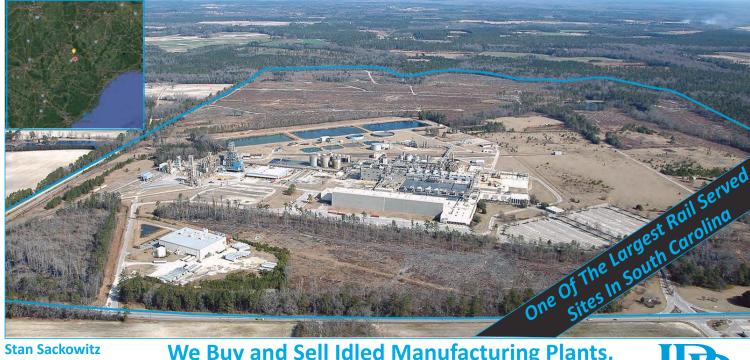

# **OPERATING INDUSTRIAL SITE / LAND** FOR LEASE OR SALE

760 Acre Site, Private 200 Car Rail Siding + Buildable Land

## FLORENCE, S.C. U.S.A.

#### **Location Description:**

- Airports: Florence (10 miles), Charlotte Douglas (2 hours)
- Access to Interstate 95 and Interstate 20 with highway access to Darlington
- Ports: Georgetown (95 miles), Charleston (120 miles) and Wilmington (125 miles)
- · Railroads: Rail America and South Carolina Central
- CSX Intermodal (10 miles)
- Fully developed industrial support services