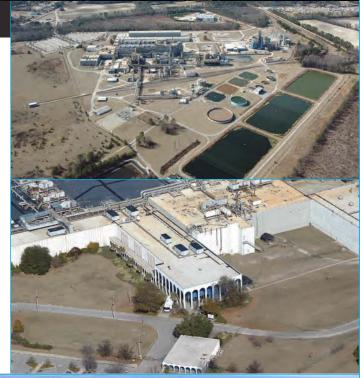

# **OPERATING INDUSTRIAL SITE / LAND** FOR LEASE OR SALE

760 Acre Site, Private 200 Car Rail Siding + Buildable Land

#### **Property / Site Features:**

- Operating Tenant, not utilizing 100% space or manufacturing Capability
- 730,000 sq. ft. under roof
- 343,000 sq. ft. manufacturing space.
- 76,000 sq. ft. office space
- 200 Car Private Rail Siding / Storage +Cleaning Area

#### **Utilities Available On-Site:**

- S.C. Permitted Waste Water Treatment Plant (750,000 Gallon / Day)
- Chilled & Ambient Water (2 Million Gallon/Day permitted aquafer)
- Expandable Dual Feed 36 MW Substation
- Steam
- Hot Oil
- Compressed Air