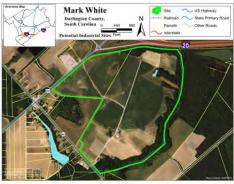

#### Location

| <u>Title</u>        | Mark White Site                   |
|---------------------|-----------------------------------|
| <u>Location</u>     | Hwy 401 South of Exit 131 on I-20 |
| <u>Site or Park</u> | Stand alone site                  |