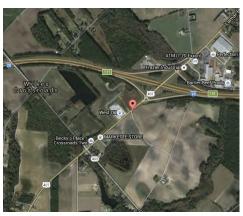

#### Location

| <u>Title</u>        | Mark White Site                   |
|---------------------|-----------------------------------|
| <u>Location</u>     | Hwy 401 South of Exit 131 on I-20 |
| <u>Site or Park</u> | Stand alone site                  |

# Transportation

| <u>Interstate</u>    | I-20 (1 mile from site)                          |
|----------------------|--------------------------------------------------|
| <u>Airport</u>       | Florence Regional (18 miles from site)           |
| <u>Civil Airport</u> | Darlington County Airport (21.6 miles from site) |
| <u>Port</u>          | Charleston Port (132 miles from site)            |
| Inland Port          | Dillon Inland Port (42 miles from site)          |
| Rail Access          | No                                               |