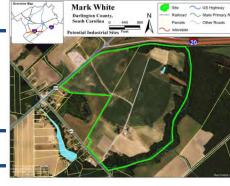

#### Location

| <u>Title</u>        | Mark White Site                   |
|---------------------|-----------------------------------|
| <u>Location</u>     | Hwy 401 South of Exit 131 on I-20 |
| <u>Site or Park</u> | Stand alone site                  |