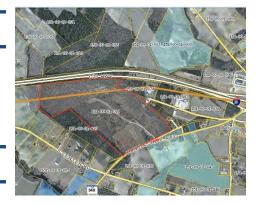

# **Darlington County I-20 Industrial Park**

#### Location

<u>Title</u> Darlington County I-20 Industrial Park

Location 8/10 of a mile SW of Exit 137 on I-20 at SC Hwy 340

Site or Park I-20/340 Industrial Park

# **Property Information**

Acreage 163.00

<u>Price per acre</u> \$20,000-\$50,000 per acre

<u>Dividable</u> Yes