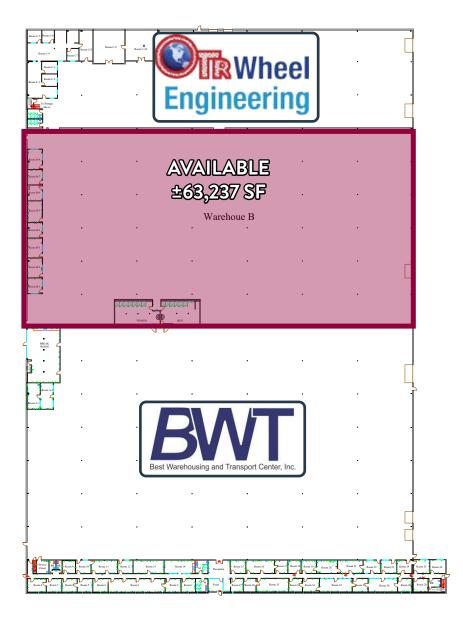

LEASE RATE: \$3.25 **PSF NNN** 

Building Area: ±180,000 SF TOTAL

Available Area: ±63,237 SF

Site: ±19.5 Acres

Column Spacing: 30' X 50'

Construction:

Walls | Metal with partial masonry facade Floors | Concrete ±6" Roof | Standing seam metal

## FOR LEASE | 100 PERFECTION WAY, TIMMONSVILLE, SC

#### **PROPERTY FEATURES**

CLEAR HEIGHT 18' - 32'

SPRINKLERS 100% Wet

**HVAC** Office Space

LIGHTING LED

DOCKS
4 Covered |
2 Uncovered Dock
High Doors
2 Drive-in Doors
10'x12' & 10'x15'

UTILITIES
Electricity: Pee
Dee Electric
Gas: SCE&G
Water/Sewer:
Darlington
County