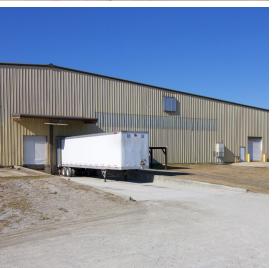

LEASE RATE: \$3.25 **PSF NNN** 

Building Area: ±180,000 SF TOTAL

Available Area: ±63,237 SF

Site: ±19.5 Acres

Column Spacing: 30' X 50'

Construction:

Walls | Metal with partial masonry facade Floors | Concrete ±6" Roof | Standing seam metal

#### **PROPERTY FEATURES**

CLEAR HEIGHT 18' - 32'

SPRINKLERS 100% Wet

**HVAC** Office Space

LIGHTING LED

DOCKS
4 Covered |
2 Uncovered Dock
High Doors
2 Drive-in Doors
10'x12' & 10'x15'

UTILITIES
Electricity: Pee
Dee Electric
Gas: SCE&G
Water/Sewer:
Darlington
County