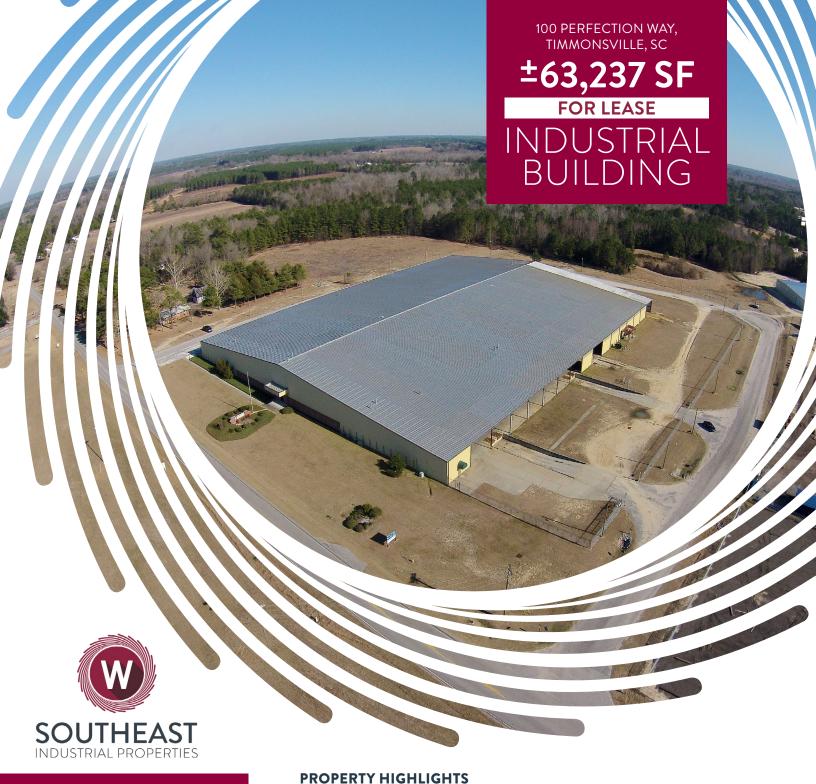

LEASE RATE: \$3.25 **PSF NNN** 

Building Area: ±180,000 SF TOTAL

Available Area: ±63,237 SF

Site: ±19.5 Acres

Column Spacing: 30' X 50'

Construction:

Walls | Metal with partial masonry facade Floors | Concrete ±6" Roof | Standing seam metal

## FOR LEASE | 100 PERFECTION WAY, TIMMONSVILLE, SC