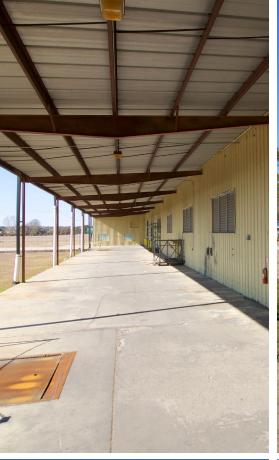

#### **PROPERTY FEATURES**

CLEAR HEIGHT 18' - 32'

SPRINKLERS 100% Wet

**HVAC** Office Space

LIGHTING LED

DOCKS
4 Covered |
2 Uncovered Dock
High Doors
2 Drive-in Doors
10'x12' & 10'x15'

UTILITIES
Electricity: Pee
Dee Electric
Gas: SCE&G
Water/Sewer:
Darlington
County