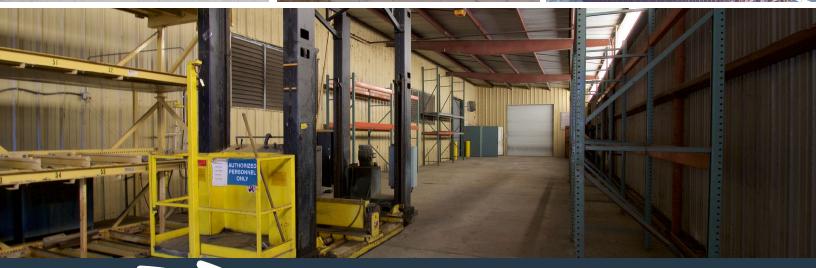

LEASE RATE: \$3.25 **PSF NNN** 

Building Area: ±180,000 SF TOTAL

Available Area: ±63,237 SF

Site: ±19.5 Acres

Column Spacing: 30' X 50'

Construction:

Walls | Metal with partial masonry facade Floors | Concrete ±6" Roof | Standing seam metal

#### **PROPERTY FEATURES**

CLEAR HEIGHT 18' - 32'

SPRINKLERS 100% Wet

**HVAC** Office Space

LIGHTING LED

DOCKS
4 Covered |
2 Uncovered Dock
High Doors
2 Drive-in Doors
10'x12' & 10'x15'

UTILITIES
Electricity: Pee
Dee Electric
Gas: SCE&G
Water/Sewer:
Darlington
County