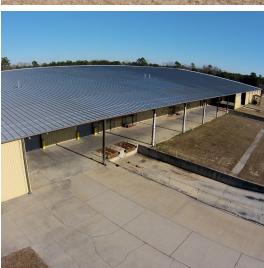

LEASE RATE: \$3.25 **PSF NNN** 

Building Area: ±180,000 SF TOTAL

Available Area: ±63,237 SF

Site: ±19.5 Acres

Column Spacing: 30' X 50'

Construction:

Walls | Metal with partial masonry facade Floors | Concrete ±6" Roof | Standing seam metal

#### **PROPERTY FEATURES**

CLEAR HEIGHT 18' - 32'

SPRINKLERS 100% Wet

**HVAC** Office Space

LIGHTING LED

DOCKS
4 Covered |
2 Uncovered Dock
High Doors
2 Drive-in Doors
10'x12' & 10'x15'

UTILITIES
Electricity: Pee
Dee Electric
Gas: SCE&G
Water/Sewer:
Darlington
County