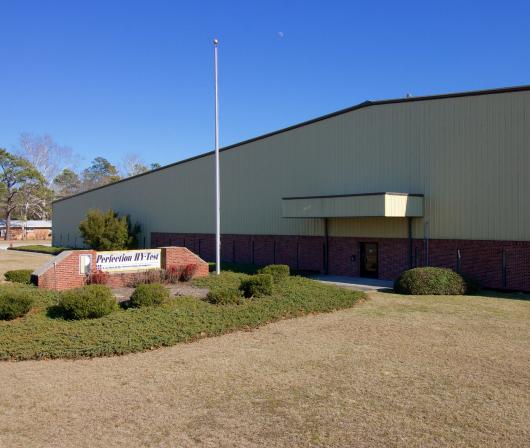

LEASE RATE: \$3.25 **PSF NNN** 

Building Area: ±180,000 SF TOTAL

Available Area: ±63,237 SF

Site: ±19.5 Acres

Column Spacing: 30' X 50'

Construction:

Walls | Metal with partial masonry facade Floors | Concrete ±6" Roof | Standing seam metal

## FOR LEASE | 100 PERFECTION WAY, TIMMONSVILLE, SC