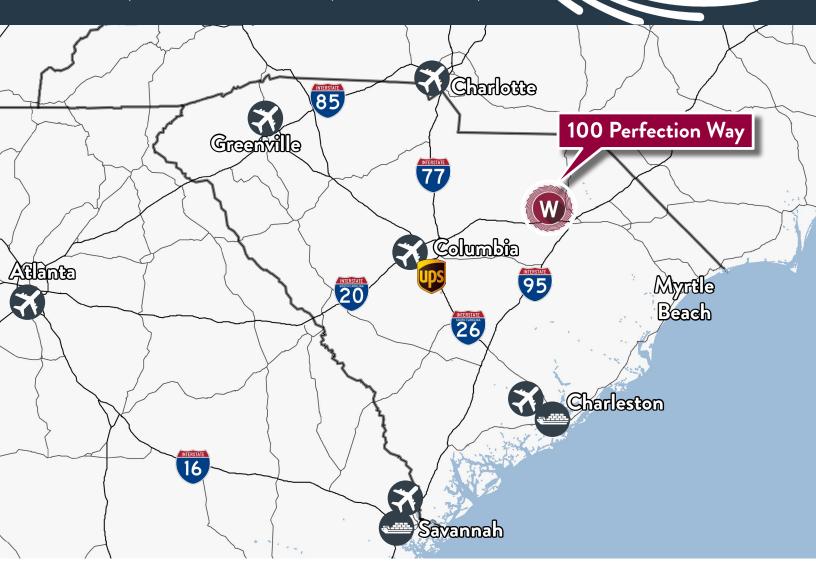

#### **THE AREA**

Darlington County is ideally located at the crossroads of I-95 and I-20 in northeastern South Carolina, with easy access surrounding markets suck as Columbia, Charlotte and Charleston as well as regional and national markets.

#### **DISTANCE**

| I-20                                  | 0.5 miles |
|---------------------------------------|-----------|
| I-95                                  | 11 miles  |
| Florence Regional Airport             | 18 miles  |
| Myrtle Beach International<br>Airport | 88 miles  |
| Charleston International<br>Airport   | 124 miles |
| Port of Charleston                    | 132 miles |
| Inland Port of Dillon                 | 43 miles  |