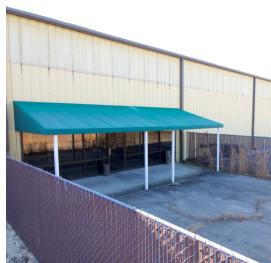

#### **PROPERTY FEATURES**

CLEAR HEIGHT 18' - 32'

SPRINKLERS 100% Wet

**HVAC** Office Space

LIGHTING LED

DOCKS
4 Covered |
2 Uncovered Dock
High Doors
2 Drive-in Doors
10'x12' & 10'x15'

UTILITIES
Electricity: Pee
Dee Electric
Gas: SCE&G
Water/Sewer:
Darlington
County