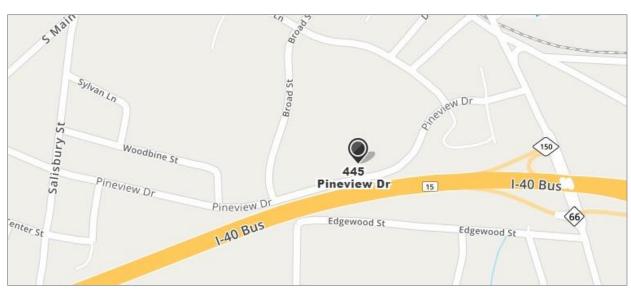

445 Pineview Dr.
Suite 200B
Kernersville, NC 27284

(336) 448-2427

| Patient:          |  |
|-------------------|--|
| Provider:         |  |
| Appointment Date: |  |
| Arrival Time:     |  |