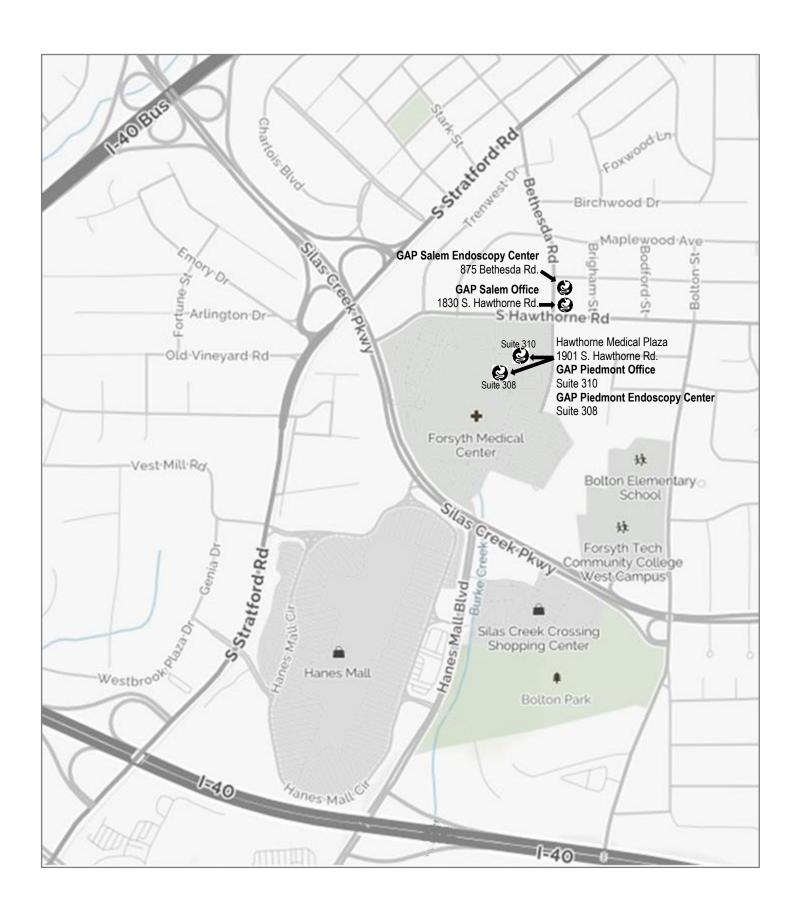

# Locations & Directions Winston-Salem

Phone: (336) 448-2427

### **Your Appointment Location:**

□ Salem Endoscopy Center

875 Bethesda Rd. Winston-Salem, NC 27103

☐ Salem Office

1830 S. Hawthorne Rd. Winston-Salem, NC 27103

□ Piedmont Endoscopy Center

1901 S. Hawthorne Rd. Suite 308 Winston-Salem, NC 27103

**□ Piedmont Office** 

1901 S. Hawthorne Rd. Suite 310 Winston-Salem, NC 27103

## **Directions**

Start here -

#### From I-40:

Take exit to Hanes Mall Blvd.
Turn **right** onto Hanes Mall Blvd & go to the end.
Turn **left** onto Silas Creek Pkwy. Stay in the right lane.
At the 3<sup>rd</sup> stoplight, turn **right** onto S. Hawthorne Rd.

Then, based on your appointment location, follow the directions below:

#### From Business 40:

Take exit to Silas Creek Pkwy South (towards Forsyth Medical Center.)
Turn **left** onto S. Hawthorne Rd.

Then, based on your appointment location, follow the directions below:

## If you're going to Salem Endoscopy Center:

From Silas Creek Pkwy, continue on S. Hawthorne Rd.
At the 2<sup>nd</sup> stoplight, turn **left** onto Bethesda Rd.
Take your 2<sup>nd</sup> **right** into the parking lot of Salem Endoscopy Center.

# If you're going to Piedmont Endoscopy Center:

From Silas Creek Pkwy, continue on S. Hawthorne Rd. At the 2<sup>nd</sup> stoplight, turn **right** onto Bethesda Rd.

Take an immediate **right** into Hawthorne Medical Plaza, then bear **left** into the parking lot.

When you reach the end of the building, turn **right** to access the lower level.

Piedmont Endoscopy Center (**suite 308**) will be on your **right**.

## If you're going to the Salem Office:

From Silas Creek Pkwy, continue on S. Hawthorne Rd.

Go to the 2<sup>nd</sup> stoplight. The Salem Office is at that intersection on your **left**.

There are entrances from both South Hawthorne Rd. & Bethesda Rd.

## If you're going to the Piedmont Office:

From Silas Creek Pkwy, continue on S. Hawthorne Rd. At the 2<sup>nd</sup> stoplight, turn **right** onto Bethesda Rd.

Take an immediate **right** into Hawthorne Medical Plaza, then bear **left** into the parking lot. The Piedmont Office (**suite 310**) will be on your **right**. There are stairs & a purple awning at the entrance.