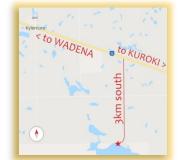

# CONTACT

E-mail: fishinglakebiblecamp@gmail.com
Send us a message through our facebook page.
Our phone number is 306-338-2020, but please be aware that it is a seasonal line.

**LOCATION** The camp is located approximately 16km east of Wadena, SK on Hwy #5; turn south at the Fishing Lake Bible Camp sign and go 3km to the camp entrance.